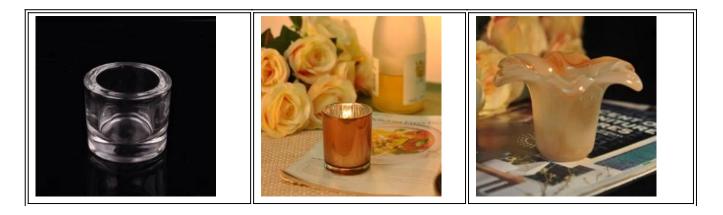

## flower shape cylinder jade amber color decorative glass candle jar candle holders

| All Maria       |                     |                                                                                                                                                                                                                                                             |
|-----------------|---------------------|-------------------------------------------------------------------------------------------------------------------------------------------------------------------------------------------------------------------------------------------------------------|
| Product Details |                     |                                                                                                                                                                                                                                                             |
|                 | ltme No             | SGZS15091504                                                                                                                                                                                                                                                |
|                 | Size                | 123*36*74mm                                                                                                                                                                                                                                                 |
|                 | color               | Jade                                                                                                                                                                                                                                                        |
|                 | Material            | Glass                                                                                                                                                                                                                                                       |
|                 | Finish              | Any customized is available                                                                                                                                                                                                                                 |
|                 | Sample              | 7days                                                                                                                                                                                                                                                       |
|                 | Terms of<br>payment | 30% deposit by T/T in advance and the balance after showing copy of L/C                                                                                                                                                                                     |
|                 | Certification       | ASTM Test (for candle holder)                                                                                                                                                                                                                               |
|                 | For your<br>choice  | <ol> <li>Any logo printing on glass body</li> <li>Any color painted, frosted, electroplating, logo laser<br/>for the finish</li> <li>Special packing like shrink wrap, color gift box, white<br/>box etc</li> <li>Any shape, size meet your need</li> </ol> |

;

Cylinder tealight candle holder Flower shape cylinder jade amber color decorative glass candle jar candle holder