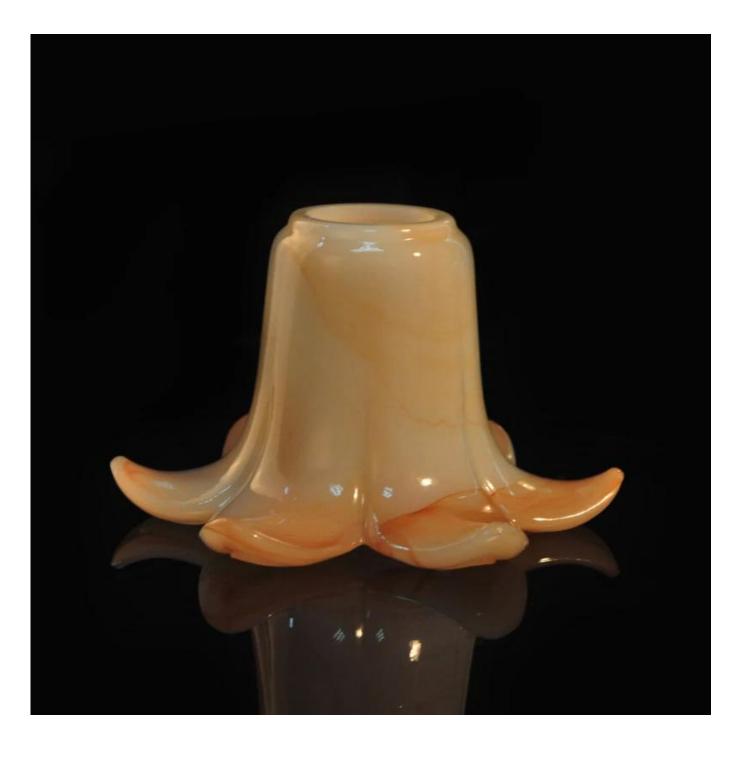

## flower shape cylinder jade amber color decorative glass candle jar candle holders

| All Maria       |                     |                                                                                                                                                                                                                                                             |
|-----------------|---------------------|-------------------------------------------------------------------------------------------------------------------------------------------------------------------------------------------------------------------------------------------------------------|
| Product Details |                     |                                                                                                                                                                                                                                                             |
|                 | ltme No             | SGZS15091504                                                                                                                                                                                                                                                |
|                 | Size                | 123*36*74mm                                                                                                                                                                                                                                                 |
|                 | color               | Jade                                                                                                                                                                                                                                                        |
|                 | Material            | Glass                                                                                                                                                                                                                                                       |
|                 | Finish              | Any customized is available                                                                                                                                                                                                                                 |
|                 | Sample              | 7days                                                                                                                                                                                                                                                       |
|                 | Terms of<br>payment | 30% deposit by T/T in advance and the balance after showing copy of L/C                                                                                                                                                                                     |
|                 | Certification       | ASTM Test (for candle holder)                                                                                                                                                                                                                               |
|                 | For your<br>choice  | <ol> <li>Any logo printing on glass body</li> <li>Any color painted, frosted, electroplating, logo laser<br/>for the finish</li> <li>Special packing like shrink wrap, color gift box, white<br/>box etc</li> <li>Any shape, size meet your need</li> </ol> |

;

Cylinder tealight candle holder Flower shape cylinder jade amber color decorative glass candle jar candle holder