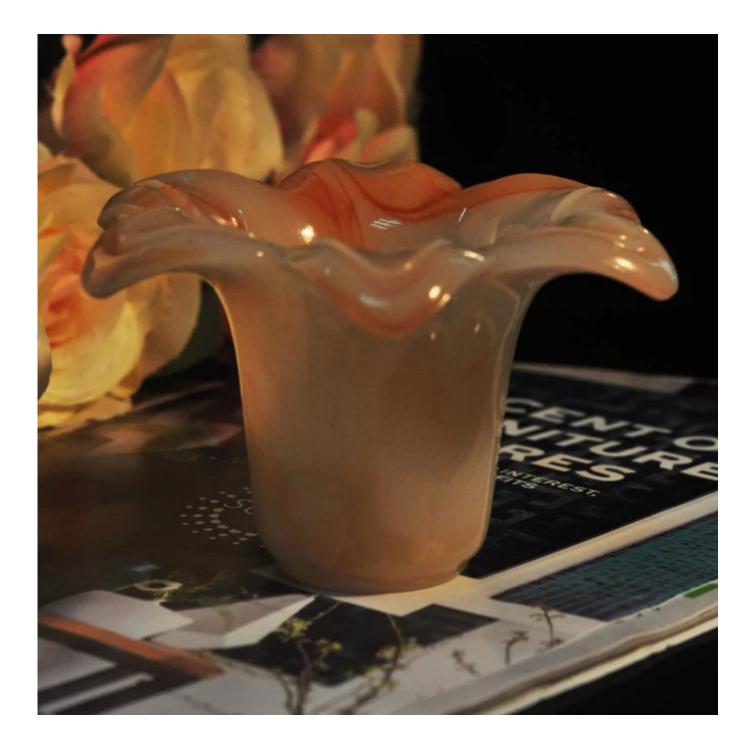

## flower shape cylinder jade amber color decorative glass candle jar candle holders

| All Maria       |                     |                                                                                                                                                                                                                                                             |
|-----------------|---------------------|-------------------------------------------------------------------------------------------------------------------------------------------------------------------------------------------------------------------------------------------------------------|
| Product Details |                     |                                                                                                                                                                                                                                                             |
|                 | ltme No             | SGZS15091504                                                                                                                                                                                                                                                |
|                 | Size                | 123*36*74mm                                                                                                                                                                                                                                                 |
|                 | color               | Jade                                                                                                                                                                                                                                                        |
|                 | Material            | Glass                                                                                                                                                                                                                                                       |
|                 | Finish              | Any customized is available                                                                                                                                                                                                                                 |
|                 | Sample              | 7days                                                                                                                                                                                                                                                       |
|                 | Terms of<br>payment | 30% deposit by T/T in advance and the balance after showing copy of L/C                                                                                                                                                                                     |
|                 | Certification       | ASTM Test (for candle holder)                                                                                                                                                                                                                               |
|                 | For your<br>choice  | <ol> <li>Any logo printing on glass body</li> <li>Any color painted, frosted, electroplating, logo laser<br/>for the finish</li> <li>Special packing like shrink wrap, color gift box, white<br/>box etc</li> <li>Any shape, size meet your need</li> </ol> |

;

Cylinder tealight candle holder Flower shape cylinder jade amber color decorative glass candle jar candle holder