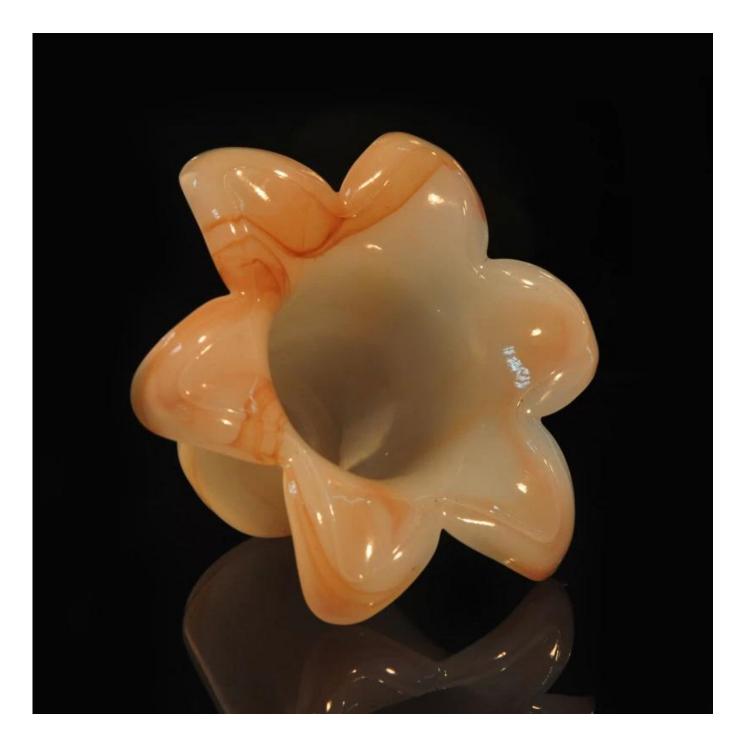

## flower shape cylinder jade amber color decorative glass candle jar candle holders

| All Maria       |                     |                                                                                                                                                                                                                                                             |
|-----------------|---------------------|-------------------------------------------------------------------------------------------------------------------------------------------------------------------------------------------------------------------------------------------------------------|
| Product Details |                     |                                                                                                                                                                                                                                                             |
|                 | ltme No             | SGZS15091504                                                                                                                                                                                                                                                |
|                 | Size                | 123*36*74mm                                                                                                                                                                                                                                                 |
|                 | color               | Jade                                                                                                                                                                                                                                                        |
|                 | Material            | Glass                                                                                                                                                                                                                                                       |
|                 | Finish              | Any customized is available                                                                                                                                                                                                                                 |
|                 | Sample              | 7days                                                                                                                                                                                                                                                       |
|                 | Terms of<br>payment | 30% deposit by T/T in advance and the balance after showing copy of L/C                                                                                                                                                                                     |
|                 | Certification       | ASTM Test (for candle holder)                                                                                                                                                                                                                               |
|                 | For your<br>choice  | <ol> <li>Any logo printing on glass body</li> <li>Any color painted, frosted, electroplating, logo laser<br/>for the finish</li> <li>Special packing like shrink wrap, color gift box, white<br/>box etc</li> <li>Any shape, size meet your need</li> </ol> |

;

Cylinder tealight candle holder Flower shape cylinder jade amber color decorative glass candle jar candle holder