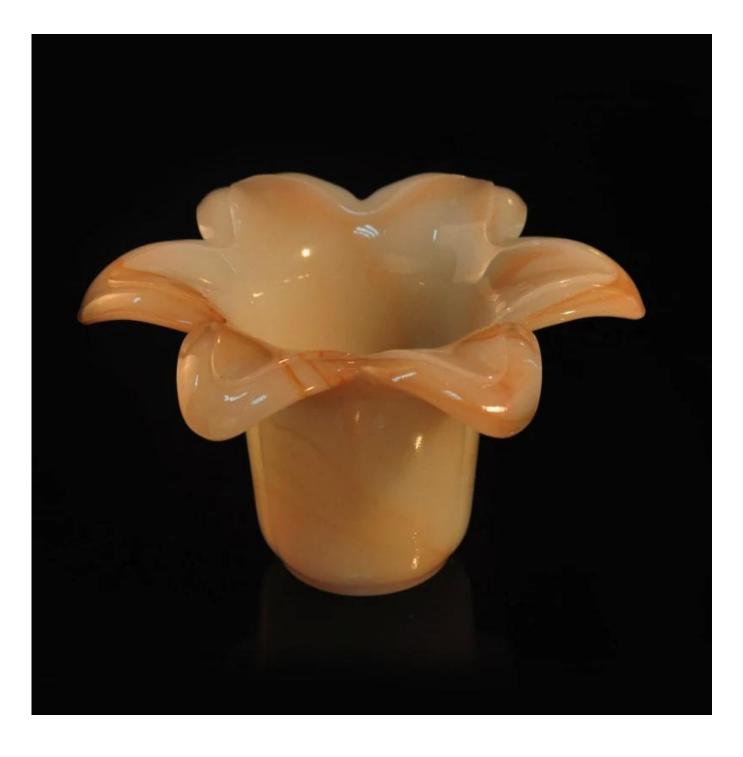

## flower shape cylinder jade amber color decorative glass candle jar candle holders

| All Maria       |                     |                                                                                                                                                                                                                                                             |
|-----------------|---------------------|-------------------------------------------------------------------------------------------------------------------------------------------------------------------------------------------------------------------------------------------------------------|
| Product Details |                     |                                                                                                                                                                                                                                                             |
|                 | ltme No             | SGZS15091504                                                                                                                                                                                                                                                |
|                 | Size                | 123*36*74mm                                                                                                                                                                                                                                                 |
|                 | color               | Jade                                                                                                                                                                                                                                                        |
|                 | Material            | Glass                                                                                                                                                                                                                                                       |
|                 | Finish              | Any customized is available                                                                                                                                                                                                                                 |
|                 | Sample              | 7days                                                                                                                                                                                                                                                       |
|                 | Terms of<br>payment | 30% deposit by T/T in advance and the balance after showing copy of L/C                                                                                                                                                                                     |
|                 | Certification       | ASTM Test (for candle holder)                                                                                                                                                                                                                               |
|                 | For your<br>choice  | <ol> <li>Any logo printing on glass body</li> <li>Any color painted, frosted, electroplating, logo laser<br/>for the finish</li> <li>Special packing like shrink wrap, color gift box, white<br/>box etc</li> <li>Any shape, size meet your need</li> </ol> |

;

Cylinder tealight candle holder Flower shape cylinder jade amber color decorative glass candle jar candle holder