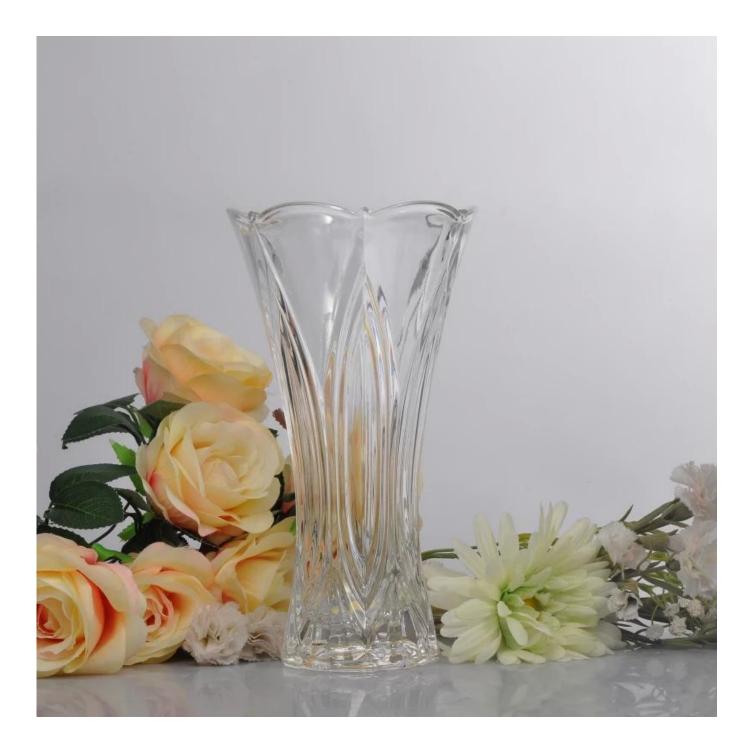

hoices | 1. Different designs and sizes for choice                                  |
|                  | 2 .Any color painted, frost, electroplate, pattern laser carver processing |
|                  | 3. Special package like shrink wrap, color gift box, white gift box etc.   |
|                  | 4. We have exclusive workers for quality control                           |
|                  | 5. We have professional workshop and warehouse to ensure the delivery time |
|                  |                                                                            |
|                  |                                                                            |
|                  |                                                                            |

More Product Pictures







## Borosilicate glass



# Similar Products Link



Special borosilicate glass cup



Double wall glass beverage glass



Borosilicate double wall drinking glass



### Office & Sample Room











### The features of month blown glass

- 1. Its advantage including abundance sculpt, technics, surface effects, color etc.
- 2. The quality is difficult control and the tolerance of the size, weight and shape are bigger.
- 3. The price is high and the product is limited for the special technic glass.

#### **Method of application**

- 1. Using it under guide of the adult
- 2. Washing it with clean or boiling water before usage
- 3. No touching the rim of glass cup, try to take the bottom or the handle of it

#### Cautions

- 1. Beer, red wine, white wine, beverage or hot water not be too f