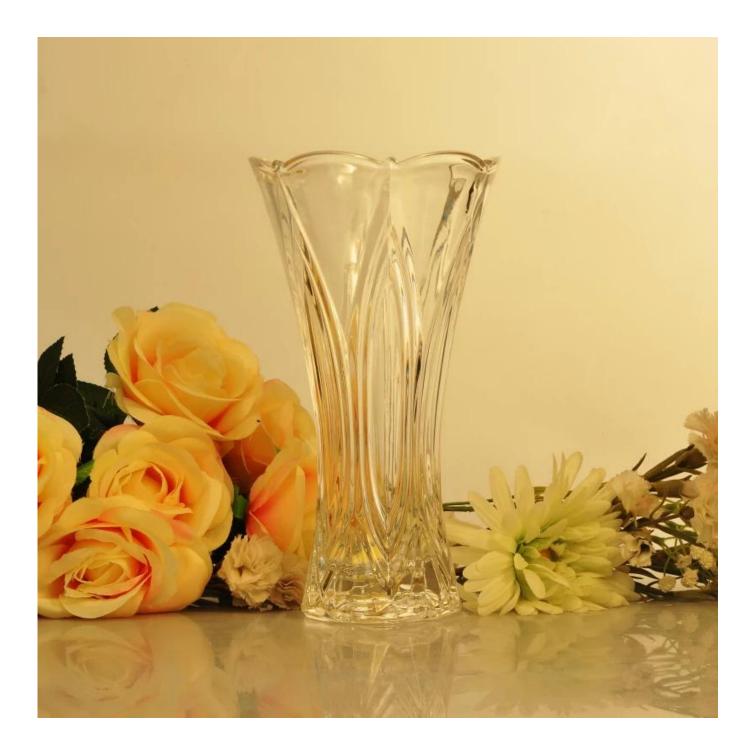

choices | 1. Different designs and sizes for choice                                  |
|                  | 2 .Any color painted, frost, electroplate, pattern laser carver processing |
|                  | 3. Special package like shrink wrap, color gift box, white gift box etc.   |
|                  | 4. We have exclusive workers for quality control                           |
|                  | 5. We have professional workshop and warehouse to ensure the delivery time |
|                  |                                                                            |
|                  |                                                                            |
|                  |                                                                            |

More Product Pictures







## Borosilicate glass



# Similar Products Link



Special borosilicate glass cup



Double wall glass beverage glass



Borosilicate double wall drinking glass



### Office & Sample Room











### The features of month blown glass

- 1. Its advantage including abundance sculpt, technics, surface effects, color etc.
- 2. The quality is difficult control and the tolerance of the size, weight and shape are bigger.
- 3. The price is high and the product is limited for the special technic glass.

#### **Method of application**

- 1. Using it under guide of the adult
- 2. Washing it with clean or boiling water before usage
- 3. No touching the rim of glass cup, try to take the bottom or the handle of it

#### Cautions

- 1. Beer, red wine, white wine, beverage or hot water not be too