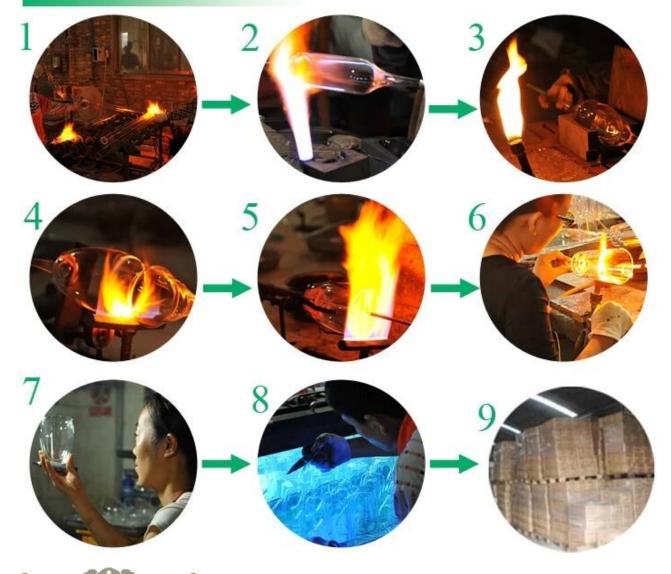

### Office & Sample Room

### The features of month blown glass

- 1. Its advantage including abundance sculpt, technics, surface effects, color etc.
- 2. The quality is difficult control and the tolerance of the size, weight and shape are bigger.
- 3. The price is high and the product is limited for the special technic glass.