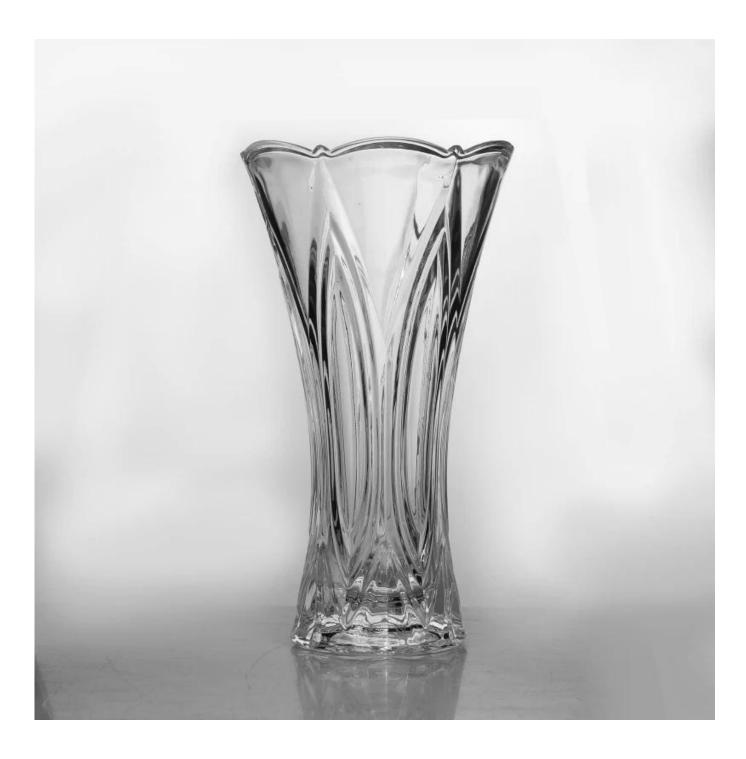

### flower shape crystal glass flower vase/flower glass vase

| S.C.             | RESING                                                                     |
|------------------|----------------------------------------------------------------------------|
| Product Details  |                                                                            |
| Item No.         | SGRC15060802                                                               |
| Material         | hight white glass                                                          |
| Process          | machine made                                                               |
| Samples time     | 1. 5 days if at exist shaped and size of glass                             |
|                  | 2. 15 days if need new shape or size of glass                              |
| Packing          | Normal packing,4 pcs into inner box, 48 pcs per carton                     |
| Product Capacity | 500,000~1,000,000 pcs per month                                            |
| Delivery time    | Within 35 days after the sample and order confirmed                        |
| Payment terms    | 30% deposit by T/T in advance and the balance against the copy of B/L $$   |
| Shipment         | By sea, by air, by Express and your shipping agent is acceptable           |
| Product Features | 1. Hand made glass vase with high quality                                  |
|                  | 2. Suitable for used in hotel, home, etc.                                  |
|                  | 3. It is eco-friendly                                                      |
|                  | 4. Meet FDA test & CA 65 test                                              |
| For your choices | 1. Different designs and sizes for choice                                  |
|                  | 2 .Any color painted, frost, electroplate, pattern laser carver processing |
|                  | 3. Special package like shrink wrap, color gift box, white gift box etc.   |
|                  | 4. We have exclusive workers for quality control                           |
|                  | 5. We have professional workshop and warehouse to ensure the delivery time |
|                  |                                                                            |
|                  |                                                                            |
|                  |                                                                            |