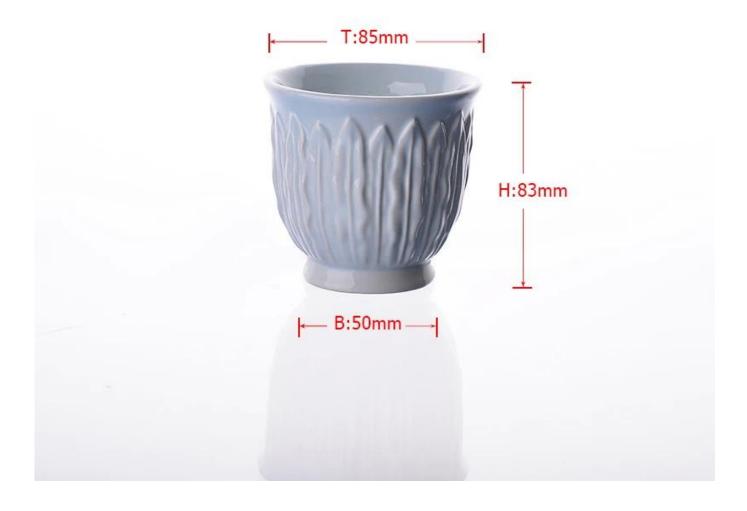

| 2. Suitable for used in hotel, home, etc.                                  |
|                  | 3. It is eco-friendly                                                      |
|                  | 4. Meet FDA test & CA 65 test                                              |
|                  | 1. Different designs and sizes for choice                                  |
|                  | 2 .Any color painted, frost, electroplate, pattern laser carver processing |
| For your choices | 3. Special package like shrink wrap, color gift box, white gift box etc.   |
|                  | 4. We have exclusive workers for quality control                           |
|                  | 5. We have professional workshop and warehouse to ensure the delivery time |



Every day is sunny day









## Similar Products Link

Every day is sunny day







## Our Company & Sample Room Every day is surmy day









## Method of application:

- 1. Using it under guide of the adult
- 2. Washing it with clean or boiling water before usage
- 3. No touching the rim of glass cup, try to take the bottom or the handle of it

## **Cautions:**

- 1. Beer, red wine, white wine, beverage or hot water not be too full
- 2. To avoid to hurt your children's hand , please put it in the place where they can't reach
- 3. Avoid dropping ,Collision and strong impact
- 4. Not available for microwave oven
- 5. To prevent it from cracking, do not put it over open fire directly

For more candle holder or any glassware,

please visit our website: <a href="http://www.okcandle.com/">http://www.okcandle.com/