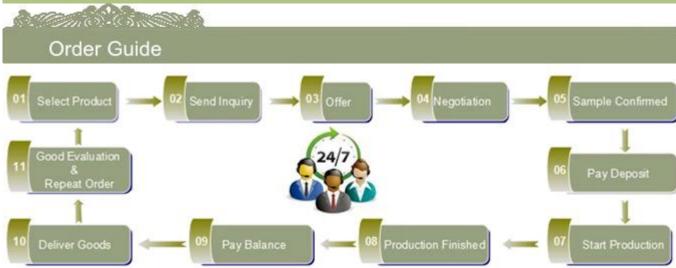

| <ol> <li>Different designs and sizes for choice</li> <li>Any color painted, frost, electroplate, pattern laser carver processing</li> <li>Special package like shrink wrap, color gift box, white gift box etc.</li> <li>We have exclusive workers for quality control</li> <li>We have professional workshop and warehouse to ensure the delivery time</li> </ol> |







## Machine pressed









clear glass new design glasses















Factory Show









For more **glass** or any glassware,

please visit our website: <a href="http://www.okcandle.com/">http://www.okcandle.com/</a>
Or here may help you know more about us: FAQ