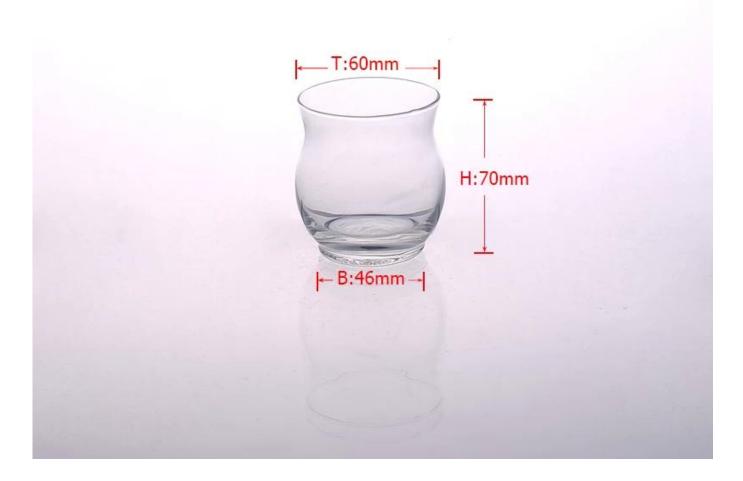

## fancy drinking wine glass tumbler

| ALCON OL CANODA  |                     |                                                                                                                                                                                                                                                                                                                |
|------------------|---------------------|----------------------------------------------------------------------------------------------------------------------------------------------------------------------------------------------------------------------------------------------------------------------------------------------------------------|
| Product Details  |                     |                                                                                                                                                                                                                                                                                                                |
| H:70mm<br>H:70mm | Item No.            | SG15020211                                                                                                                                                                                                                                                                                                     |
|                  | Size                | 60*46*70mm                                                                                                                                                                                                                                                                                                     |
|                  | Color               | Yellow, blue,pupple. any customized color is available                                                                                                                                                                                                                                                         |
|                  | Material            | Hight white glass                                                                                                                                                                                                                                                                                              |
|                  | Craft               | Machine blown                                                                                                                                                                                                                                                                                                  |
|                  | Sample              | 7-10 days                                                                                                                                                                                                                                                                                                      |
|                  | Terms of<br>payment | T/T 30% in advance, balance 70% against copy of B/L                                                                                                                                                                                                                                                            |
|                  | Certification       | Dish washer test, FDA, LFGB,ISO                                                                                                                                                                                                                                                                                |
|                  | For your<br>choice  | <ol> <li>Customized logo</li> <li>Deep process like color painting, frosting,<br/>electroplating, laser engraving, decal printing, ion<br/>plating</li> <li>Special packing like shrink wrap, color gift box,<br/>white box etc available</li> <li>Different shape, size and design meet your needs</li> </ol> |