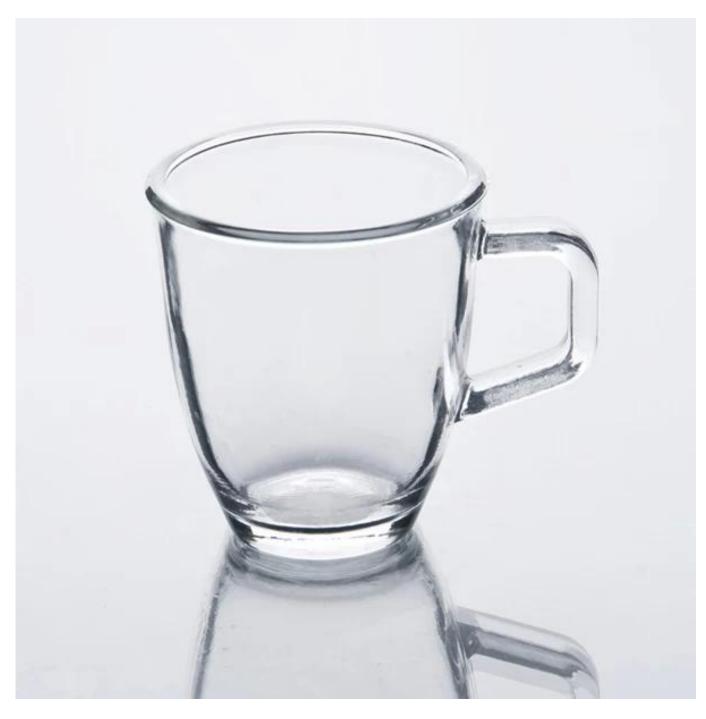

## **Product Details:**

| Item No.         | SG26Z                                                                                                                                                                                                                                                                                                                                                        |
|------------------|--------------------------------------------------------------------------------------------------------------------------------------------------------------------------------------------------------------------------------------------------------------------------------------------------------------------------------------------------------------|
| Material         | High white glass                                                                                                                                                                                                                                                                                                                                             |
| Color            | Transparent glass                                                                                                                                                                                                                                                                                                                                            |
| Process          | Machine pressed glass                                                                                                                                                                                                                                                                                                                                        |
| Samples time     | 1. 5 days if at exit shaped and size of glass.                                                                                                                                                                                                                                                                                                               |
|                  | 2. 15 days if need new shape or size of glass.                                                                                                                                                                                                                                                                                                               |
| Packing          | Normal packing,24or 36pcs into export carton, carton with cardboard                                                                                                                                                                                                                                                                                          |
| _                | divider                                                                                                                                                                                                                                                                                                                                                      |
| Product Capacity | 500,000~1,000,000 pcs per month                                                                                                                                                                                                                                                                                                                              |
| Delivery time    | Within 35 days after the sample and order confirmed                                                                                                                                                                                                                                                                                                          |
| Payment terms    | 30% deposit by T/T in advance and the balance against the copy of B/L                                                                                                                                                                                                                                                                                        |
| Shipment         | By sea, by air, by Express and your shipping agent is acceptable                                                                                                                                                                                                                                                                                             |
| Product Features | 1. Machine press glass mug 2. Suitable for used in pub, hotel, restaurants, etc 3. High white glass mug 4. meet CE & FDA test                                                                                                                                                                                                                                |
| For your choose  | <ol> <li>Any logo printing on the glass body.</li> <li>Any color painted, frost, electro plate, patterm laser carver for the finish;</li> <li>Special package like shrink wrap, color gift box, white gift box etc:</li> <li>Open new mould for the glass, wood, plastic or metal as you like</li> <li>Different size and shapes meet your needs.</li> </ol> |