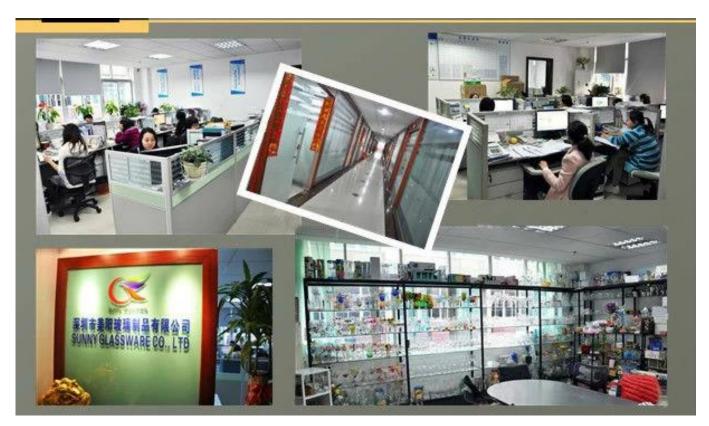

ct Features | 1. Machine press glass mug 2. Suitable for used in pub, hotel, restaurants, etc 3. High white glass mug 4. meet CE & FDA test                                                                                                                                                                                                                                |
| For your choose  | <ol> <li>Any logo printing on the glass body.</li> <li>Any color painted, frost, electro plate, patterm laser carver for the finish;</li> <li>Special package like shrink wrap, color gift box, white gift box etc:</li> <li>Open new mould for the glass, wood, plastic or metal as you like</li> <li>Different size and shapes meet your needs.</li> </ol> |

## **Product pictures:**



Packing:



## **Company Show:**



**Factory show:** 



## Related product link

For more glass mug or any glassware

please visit our website: <a href="https://www.sunnyglassware.com">www.sunnyglassware.com</a>

Or contact us:

Michelle Lai

 $Tel \square + 86 755 25643425$ 

Skype: sunnyglassware 30

,Email:sales30@sunnyglassware.com