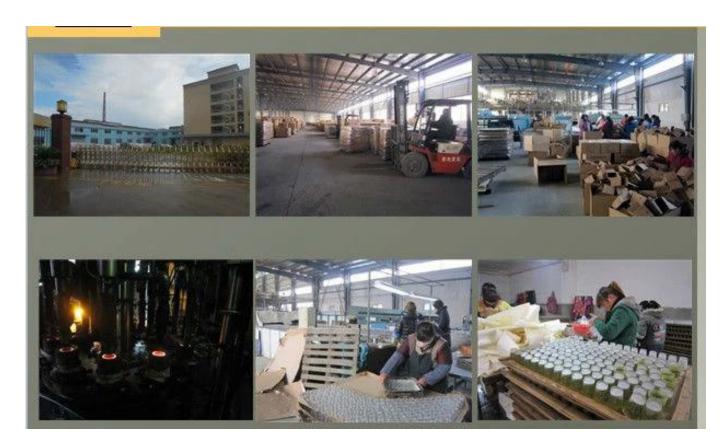

ne press glass mug 2. Suitable for used in pub, hotel, restaurants, etc 3. High white glass mug 4. meet CE & FDA test                                                                                                                                                                                                                                |
| For your choose  | <ol> <li>Any logo printing on the glass body.</li> <li>Any color painted, frost, electro plate, patterm laser carver for the finish;</li> <li>Special package like shrink wrap, color gift box, white gift box etc:</li> <li>Open new mould for the glass, wood, plastic or metal as you like</li> <li>Different size and shapes meet your needs.</li> </ol> |

## **Product pictures:**



Packing:



## **Company Show:**



**Factory show:** 



## Related product link

For more glass mug or any glassware

please visit our website: <a href="https://www.sunnyglassware.com">www.sunnyglassware.com</a>

Or contact us:

Michelle Lai

 $Tel \square + 86 755 25643425$ 

Skype: sunnyglassware 30

,Email:sales30@sunnyglassware.com