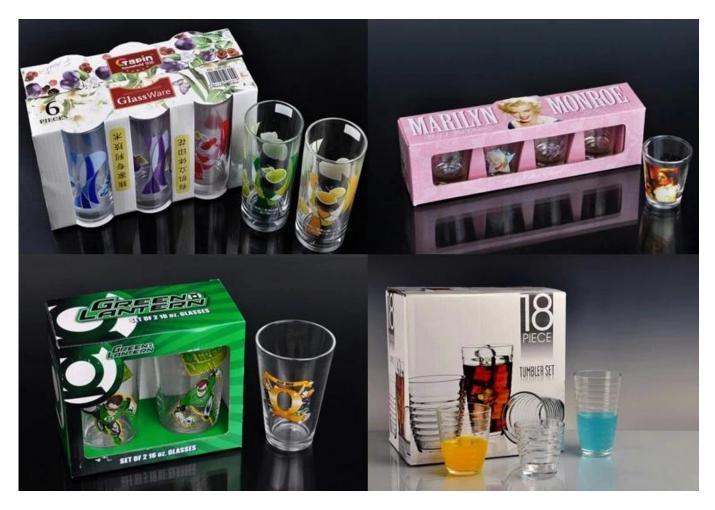

|
| Product Features | 1. Machine press glass mug 2. Suitable for used in pub, hotel, restaurants, etc 3. High white glass mug 4. meet CE & FDA test                                                                                                                                                                                                                                |
| For your choose  | <ol> <li>Any logo printing on the glass body.</li> <li>Any color painted, frost, electro plate, patterm laser carver for the finish;</li> <li>Special package like shrink wrap, color gift box, white gift box etc:</li> <li>Open new mould for the glass, wood, plastic or metal as you like</li> <li>Different size and shapes meet your needs.</li> </ol> |

## **Product pictures:**



Packing:



## **Company Show:**



**Factory show:** 



## Related product link

For more glass mug or any glassware

please visit our website: <a href="https://www.sunnyglassware.com">www.sunnyglassware.com</a>

Or contact us:

Michelle Lai

 $Tel \square + 86 755 25643425$ 

Skype: sunnyglassware 30

,Email:sales30@sunnyglassware.com