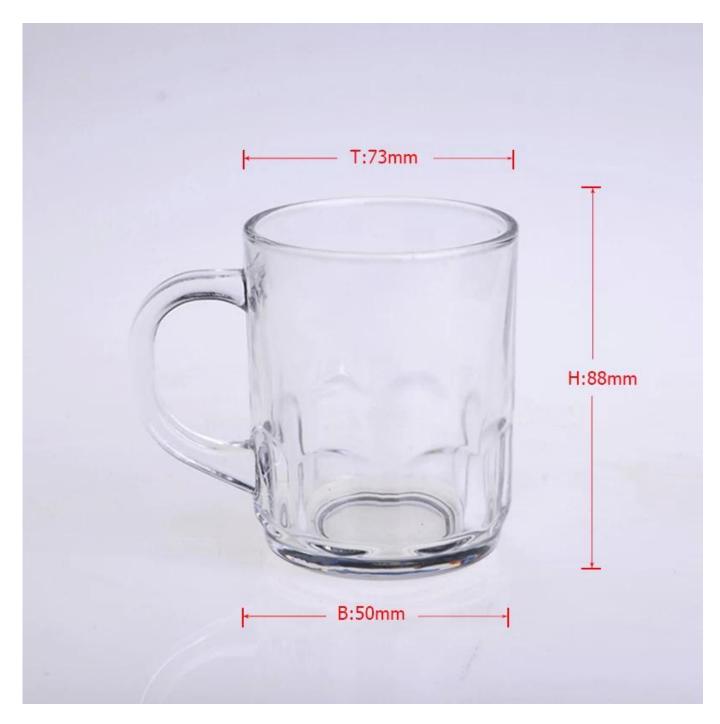

Features | 2. Suitable for used in hotel, home, etc.                                  |
|                  | 3. It is eco-friendly                                                      |
|                  | 4. Meet CE & FDA test & CA 65 test                                         |
|                  | 1. Different designs and sizes for choice                                  |
|                  | 2 .Any color painted, frost, electroplate, pattern laser carver processing |
| For your choices | 3. Special package like shrink wrap, color gift box, white gift box etc.   |
|                  | 4. We have exclusive workers for quality control                           |
|                  | 5. We have professional workshop and warehouse to ensure the delivery time |

## **Product Photo:**





## **Related Products:**



hight white glass mug



clear water glass mug



wholesale glass mug

## **Company Show:**



**Factory Show:** 



For more **glass mug** or any glassware,

please visit our website: <a href="http://www.okcandle.com/">http://www.okcandle.com/</a>
Or here may help you know more about us: FAQ