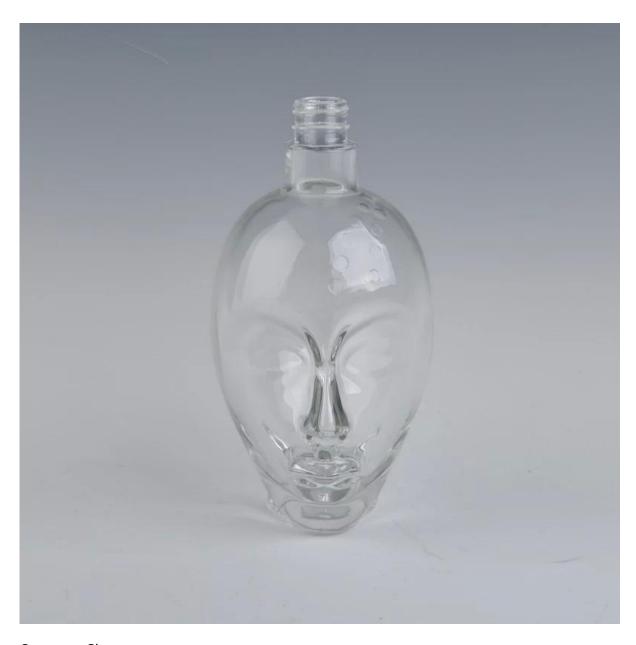

## Product Details:

| Item No.         | SGHQ1003                                                                                                                                                                                                                                                                                                                                                 |
|------------------|----------------------------------------------------------------------------------------------------------------------------------------------------------------------------------------------------------------------------------------------------------------------------------------------------------------------------------------------------------|
| Material         | High white glass                                                                                                                                                                                                                                                                                                                                         |
| Process          | Machine made                                                                                                                                                                                                                                                                                                                                             |
| Samples time     | <ol> <li>5 days if at exist shaped and size of glass</li> <li>15 days if need new shape or size of glass</li> </ol>                                                                                                                                                                                                                                      |
| Packing          | Normal packing, 24 pcs per carton                                                                                                                                                                                                                                                                                                                        |
| Product Capacity | 500,000~1,000,000 pcs per month                                                                                                                                                                                                                                                                                                                          |
| Delivery time    | Within 35 days after the sample and order confirmed                                                                                                                                                                                                                                                                                                      |
| Payment terms    | 30% deposit by T/T in advance and the balance against the copy of B/L                                                                                                                                                                                                                                                                                    |
| Shipment         | By sea, by air, by Express and your shipping agent is acceptable                                                                                                                                                                                                                                                                                         |
| Product Features | <ol> <li>Suitable for pub, bar, hotel etc.</li> <li>Unique design</li> <li>Professional Q/C for quality control</li> <li>Competitive price and quality</li> <li>Pass the FDA and eco-friendly</li> </ol>                                                                                                                                                 |
| For your choose  | <ol> <li>Any logo printing on the glass body</li> <li>Any color painted, frost, electro plate ,pattern laser carver for the finish</li> <li>Special package like shrink wrap, color gift box, white gift box etc</li> <li>Open new mould for the glass, wood, plastic or metal as you like</li> <li>Different size and shapes meet your needs</li> </ol> |

Product Photo:

Company Show:

Factory Show:

Related Product□

For more  $\underline{\text{glass wine bottle}}$  or any  $\underline{\text{glassware}}$ 

please visit our website: <a href="http://www.okcandle.com/">http://www.okcandle.com/</a>