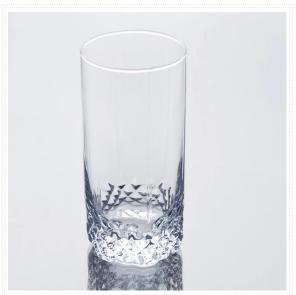

|
|                  |                                                                         |
| For your choose  | 1. Any logo printing on the glass body                                  |
|                  | 2.Any color painted, frost, electro plate, pattern laser carver for the |
|                  | finish                                                                  |
|                  | 3. Special package like shrink wrap, color gift box, white gift box etc |
|                  | 4. Open new mould for the glass, wood, plastic or metal as you like     |
|                  | 5. Different size and shapes meet your needs                            |
|                  |                                                                         |

Product Photo:



Related Product[]





## Company Show:



Factory Show:



For more **highball glass** or any glassware

please visit our website: <a href="http://www.okcandle.com/">http://www.okcandle.com/</a>

Or here may help you know more about us  $\ensuremath{\square FAQ}$