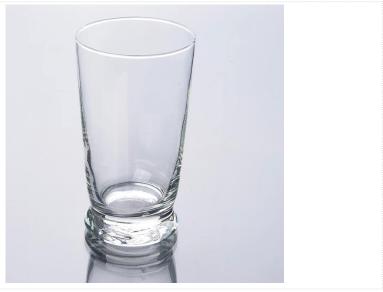

|                  |                                                                         |
| For your choose  | 1. Any logo printing on the glass body                                  |
|                  | 2.Any color painted, frost, electro plate, pattern laser carver for the |
|                  | finish                                                                  |
|                  | 3. Special package like shrink wrap, color gift box, white gift box etc |
|                  | 4. Open new mould for the glass, wood, plastic or metal as you like     |
|                  | 5. Different size and shapes meet your needs                            |
|                  |                                                                         |

Product Photo:



Related Product[]





## Company Show:



Factory Show:



For more **highball glass** or any glassware

please visit our website: <a href="http://www.okcandle.com/">http://www.okcandle.com/</a>

Or here may help you know more about us  $\ensuremath{\square FAQ}$