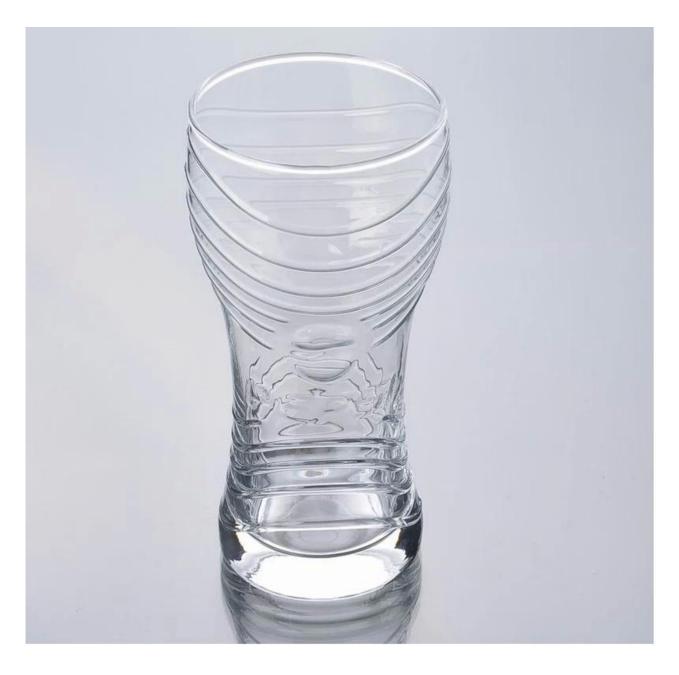

|
|                  |                                                                         |
| For your choose  | 1. Any logo printing on the glass body                                  |
|                  | 2.Any color painted, frost, electro plate, pattern laser carver for the |
|                  | finish                                                                  |
|                  | 3. Special package like shrink wrap, color gift box, white gift box etc |
|                  | 4. Open new mould for the glass, wood, plastic or metal as you like     |
|                  | 5. Different size and shapes meet your needs                            |
|                  |                                                                         |

Product Photo:



Related Product[]





## Company Show:



Factory Show:



For more **highball glass** or any glassware

please visit our website: <a href="http://www.okcandle.com/">http://www.okcandle.com/</a>

Or here may help you know more about us  $\ensuremath{\square FAQ}$