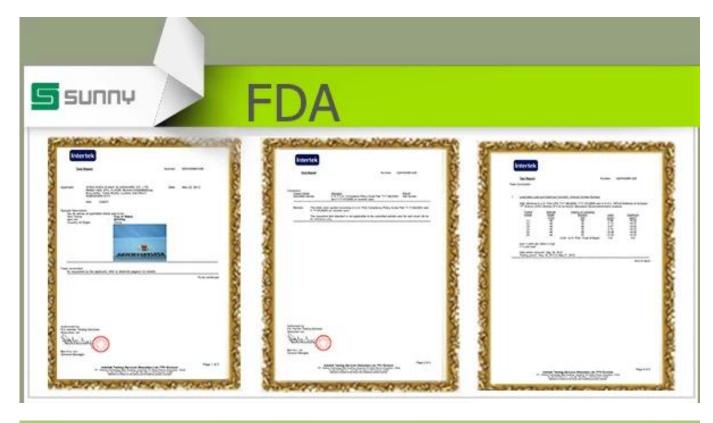

## empty glass parfume bottle

| Item name       | empty glass parfume bottle                                                                                                                         |
|-----------------|----------------------------------------------------------------------------------------------------------------------------------------------------|
| Item No.        | SGJN15111119                                                                                                                                       |
| Size            | T:12mm*B:50*21mm*H:77mm                                                                                                                            |
| Capacity/Weight | 62g/25ml                                                                                                                                           |
| Sample time     | 1.5 days if at exist shape and size of products 2.15 days if need new shape and size of products                                                   |
| Packing         | Normal safety packing<br>24pcs/36pcs/48pcs etc. per<br>export carton with egg divider                                                              |
| MOQ             | 100000pcs                                                                                                                                          |
| Delivery time   | Within 35 days after order confirmed                                                                                                               |
| Payment terms   | 30% deposit by T/T in advance,<br>the balance after showing the<br>copy of B/L                                                                     |
| Product feature | 1.High quality and competitve prices 2.Meet FDA, SGS,LFGB etc. test 3.Eco-friendly 4.Widely apply to Wedding, party, home, bar etc. 5.Machine made |