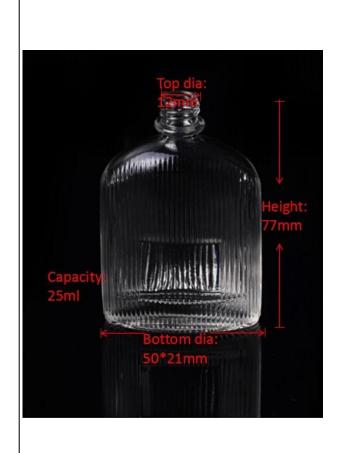

## empty glass parfume bottle

| Item name       | empty glass parfume bottle                                                                                                                         |
|-----------------|----------------------------------------------------------------------------------------------------------------------------------------------------|
| Item No.        | SGJN15111119                                                                                                                                       |
| Size            | T:12mm*B:50*21mm*H:77mm                                                                                                                            |
| Capacity/Weight | 62g/25ml                                                                                                                                           |
| Sample time     | 1.5 days if at exist shape and size of products 2.15 days if need new shape and size of products                                                   |
| Packing         | Normal safety packing<br>24pcs/36pcs/48pcs etc. per<br>export carton with egg divider                                                              |
| MOQ             | 100000pcs                                                                                                                                          |
| Delivery time   | Within 35 days after order confirmed                                                                                                               |
| Payment terms   | 30% deposit by T/T in advance,<br>the balance after showing the<br>copy of B/L                                                                     |
| Product feature | 1.High quality and competitve prices 2.Meet FDA, SGS,LFGB etc. test 3.Eco-friendly 4.Widely apply to Wedding, party, home, bar etc. 5.Machine made |