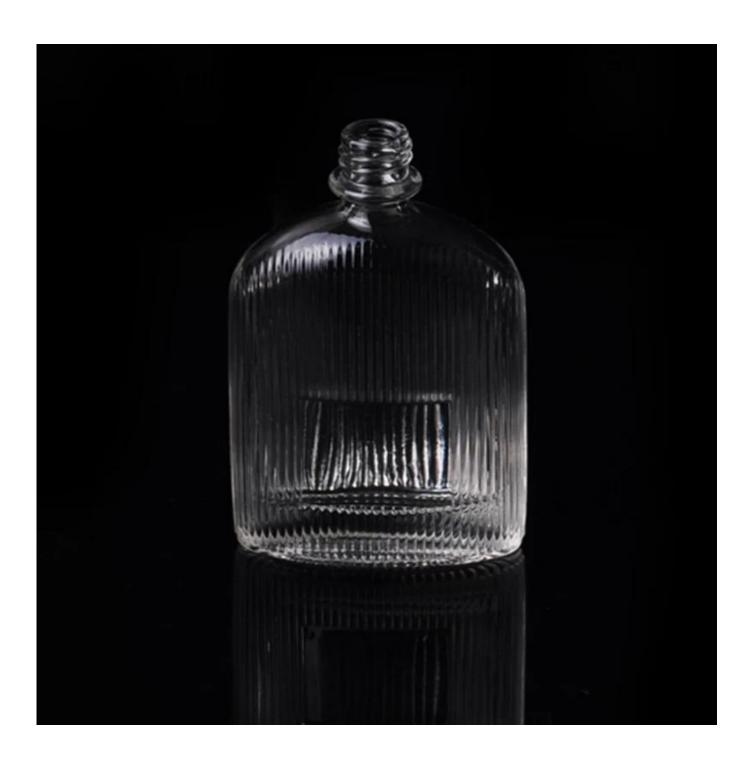

## empty glass parfume bottle

| Item name       | empty glass parfume bottle                                                                                                                         |
|-----------------|----------------------------------------------------------------------------------------------------------------------------------------------------|
| Item No.        | SGJN15111119                                                                                                                                       |
| Size            | T:12mm*B:50*21mm*H:77mm                                                                                                                            |
| Capacity/Weight | 62g/25ml                                                                                                                                           |
| Sample time     | 1.5 days if at exist shape and size of products 2.15 days if need new shape and size of products                                                   |
| Packing         | Normal safety packing<br>24pcs/36pcs/48pcs etc. per<br>export carton with egg divider                                                              |
| MOQ             | 100000pcs                                                                                                                                          |
| Delivery time   | Within 35 days after order confirmed                                                                                                               |
| Payment terms   | 30% deposit by T/T in advance,<br>the balance after showing the<br>copy of B/L                                                                     |
| Product feature | 1.High quality and competitve prices 2.Meet FDA, SGS,LFGB etc. test 3.Eco-friendly 4.Widely apply to Wedding, party, home, bar etc. 5.Machine made |