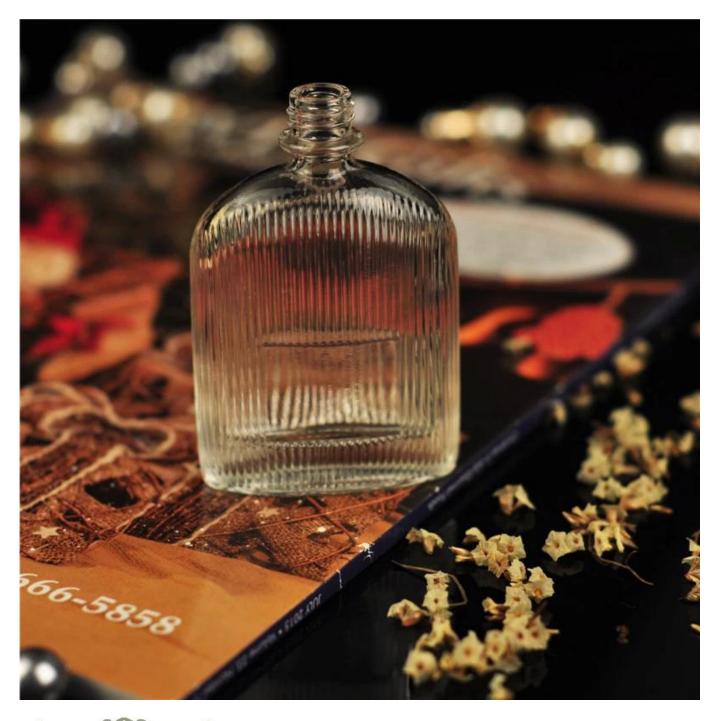

## empty glass parfume bottle

| Item name       | empty glass parfume bottle                                                                                                                         |
|-----------------|----------------------------------------------------------------------------------------------------------------------------------------------------|
| Item No.        | SGJN15111119                                                                                                                                       |
| Size            | T:12mm*B:50*21mm*H:77mm                                                                                                                            |
| Capacity/Weight | 62g/25ml                                                                                                                                           |
| Sample time     | 1.5 days if at exist shape and size of products 2.15 days if need new shape and size of products                                                   |
| Packing         | Normal safety packing<br>24pcs/36pcs/48pcs etc. per<br>export carton with egg divider                                                              |
| MOQ             | 100000pcs                                                                                                                                          |
| Delivery time   | Within 35 days after order confirmed                                                                                                               |
| Payment terms   | 30% deposit by T/T in advance,<br>the balance after showing the<br>copy of B/L                                                                     |
| Product feature | 1.High quality and competitve prices 2.Meet FDA, SGS,LFGB etc. test 3.Eco-friendly 4.Widely apply to Wedding, party, home, bar etc. 5.Machine made |