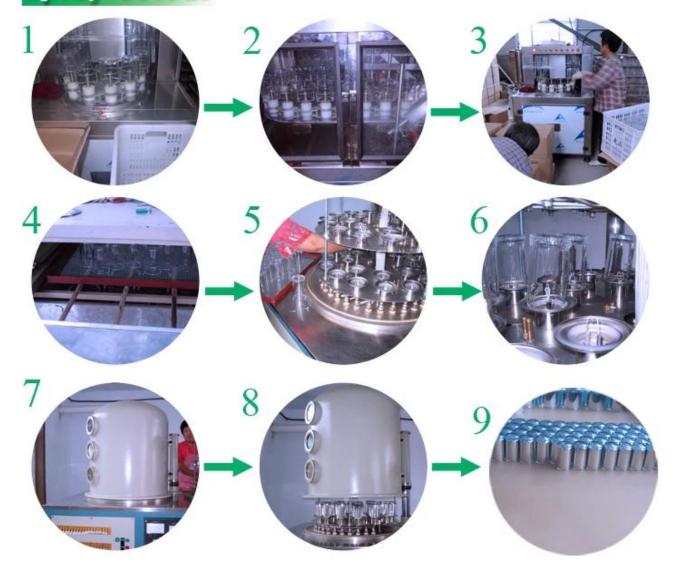

|
| Delivery time   | Within 35 days after order confirmed                                                                                                                                                                               |
| Payment terms   | 30% deposit by T/T in advance,<br>the balance after showing the<br>copy of B/L                                                                                                                                     |
| Product feature | <ol> <li>1.High quality and competitve<br/>prices</li> <li>2.Meet FDA, SGS,LFGB etc. test</li> <li>3.Eco-friendly</li> <li>4.Widely apply to Wedding,<br/>party, home, bar etc.</li> <li>5.Machine made</li> </ol> |

























Spray colour











For more information, please visit our website: **www.okcandle.com**