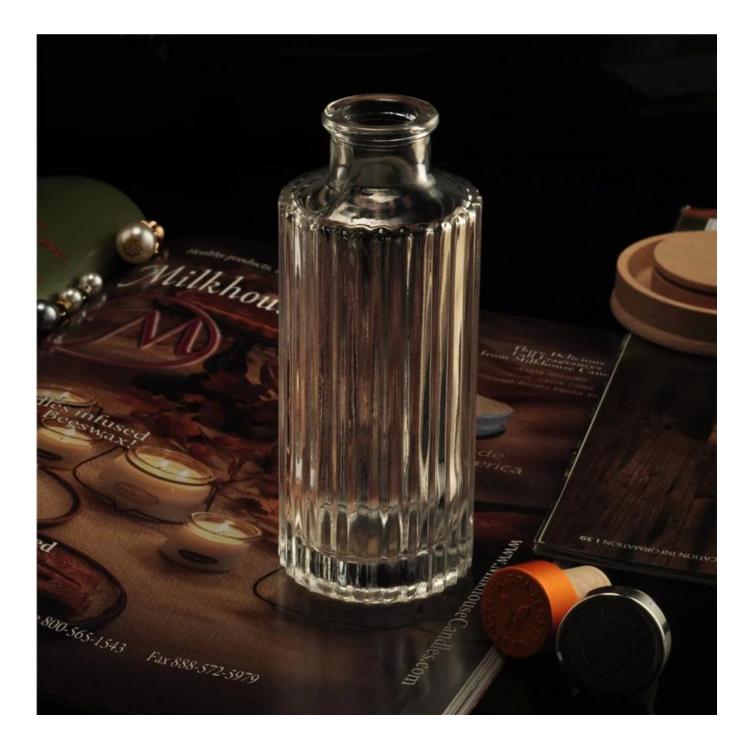

## empty glass diffuser bottles

| Item name       | empty glass diffuser bottles                                                                                                                                                                                       |
|-----------------|--------------------------------------------------------------------------------------------------------------------------------------------------------------------------------------------------------------------|
|                 |                                                                                                                                                                                                                    |
| Item No.        | SGLG15102801                                                                                                                                                                                                       |
| Size            | T:30mm*B:51mm*H:129mm                                                                                                                                                                                              |
| Capacity/Weight | 200g/114ml                                                                                                                                                                                                         |
| Sample time     | <ol> <li>1.5 days if at exist shape and<br/>size of products</li> <li>2.15 days if need new shape<br/>and size of products</li> </ol>                                                                              |
| Packing         | Normal safety packing<br>24pcs/36pcs/48pcs etc. per<br>export carton with egg divider                                                                                                                              |
| MOQ             | 10000pcs                                                                                                                                                                                                           |
| Delivery time   | Within 35 days after order confirmed                                                                                                                                                                               |
| Payment terms   | 30% deposit by T/T in advance,<br>the balance after showing the<br>copy of B/L                                                                                                                                     |
| Product feature | <ol> <li>1.High quality and competitve<br/>prices</li> <li>2.Meet FDA, SGS,LFGB etc. test</li> <li>3.Eco-friendly</li> <li>4.Widely apply to Wedding,<br/>party, home, bar etc.</li> <li>5.Machine made</li> </ol> |