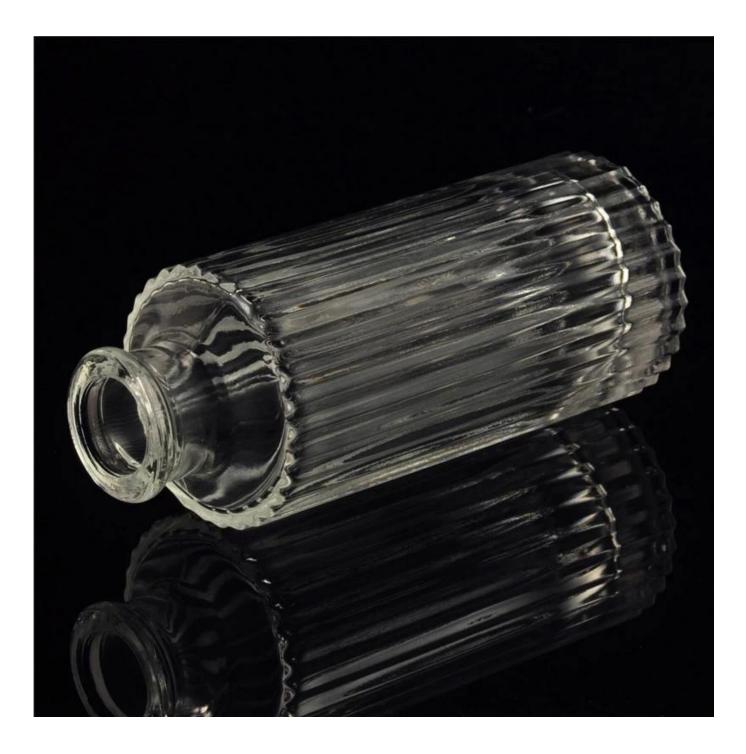

## empty glass diffuser bottles

| Item name       | empty glass diffuser bottles                                                                                                                                                                                       |
|-----------------|--------------------------------------------------------------------------------------------------------------------------------------------------------------------------------------------------------------------|
|                 |                                                                                                                                                                                                                    |
| Item No.        | SGLG15102801                                                                                                                                                                                                       |
| Size            | T:30mm*B:51mm*H:129mm                                                                                                                                                                                              |
| Capacity/Weight | 200g/114ml                                                                                                                                                                                                         |
| Sample time     | <ol> <li>1.5 days if at exist shape and<br/>size of products</li> <li>2.15 days if need new shape<br/>and size of products</li> </ol>                                                                              |
| Packing         | Normal safety packing<br>24pcs/36pcs/48pcs etc. per<br>export carton with egg divider                                                                                                                              |
| MOQ             | 10000pcs                                                                                                                                                                                                           |
| Delivery time   | Within 35 days after order confirmed                                                                                                                                                                               |
| Payment terms   | 30% deposit by T/T in advance,<br>the balance after showing the<br>copy of B/L                                                                                                                                     |
| Product feature | <ol> <li>1.High quality and competitve<br/>prices</li> <li>2.Meet FDA, SGS,LFGB etc. test</li> <li>3.Eco-friendly</li> <li>4.Widely apply to Wedding,<br/>party, home, bar etc.</li> <li>5.Machine made</li> </ol> |