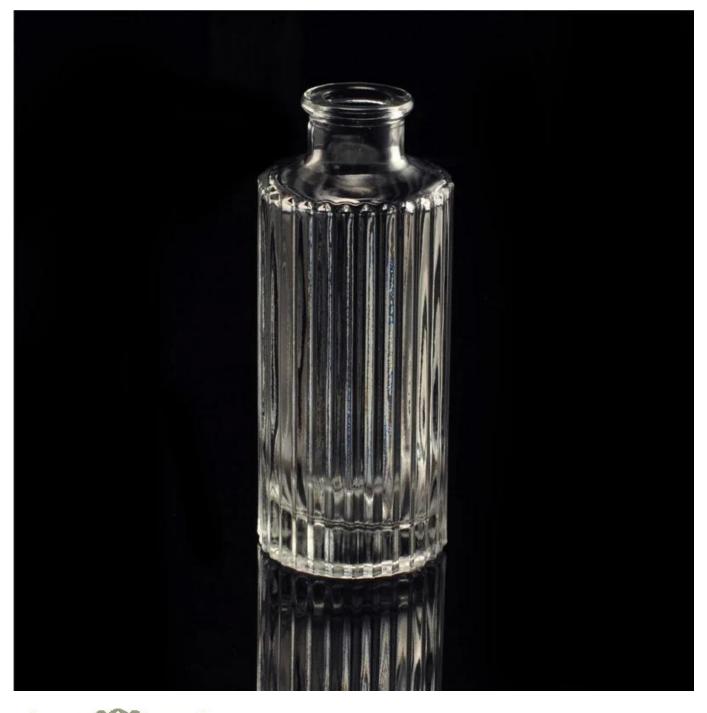

## empty glass diffuser bottles

| Item name       | empty glass diffuser bottles                                                                                                                                                                                       |
|-----------------|--------------------------------------------------------------------------------------------------------------------------------------------------------------------------------------------------------------------|
|                 |                                                                                                                                                                                                                    |
| Item No.        | SGLG15102801                                                                                                                                                                                                       |
| Size            | T:30mm*B:51mm*H:129mm                                                                                                                                                                                              |
| Capacity/Weight | 200g/114ml                                                                                                                                                                                                         |
| Sample time     | <ol> <li>1.5 days if at exist shape and<br/>size of products</li> <li>2.15 days if need new shape<br/>and size of products</li> </ol>                                                                              |
| Packing         | Normal safety packing<br>24pcs/36pcs/48pcs etc. per<br>export carton with egg divider                                                                                                                              |
| MOQ             | 10000pcs                                                                                                                                                                                                           |
| Delivery time   | Within 35 days after order confirmed                                                                                                                                                                               |
| Payment terms   | 30% deposit by T/T in advance,<br>the balance after showing the<br>copy of B/L                                                                                                                                     |
| Product feature | <ol> <li>1.High quality and competitve<br/>prices</li> <li>2.Meet FDA, SGS,LFGB etc. test</li> <li>3.Eco-friendly</li> <li>4.Widely apply to Wedding,<br/>party, home, bar etc.</li> <li>5.Machine made</li> </ol> |