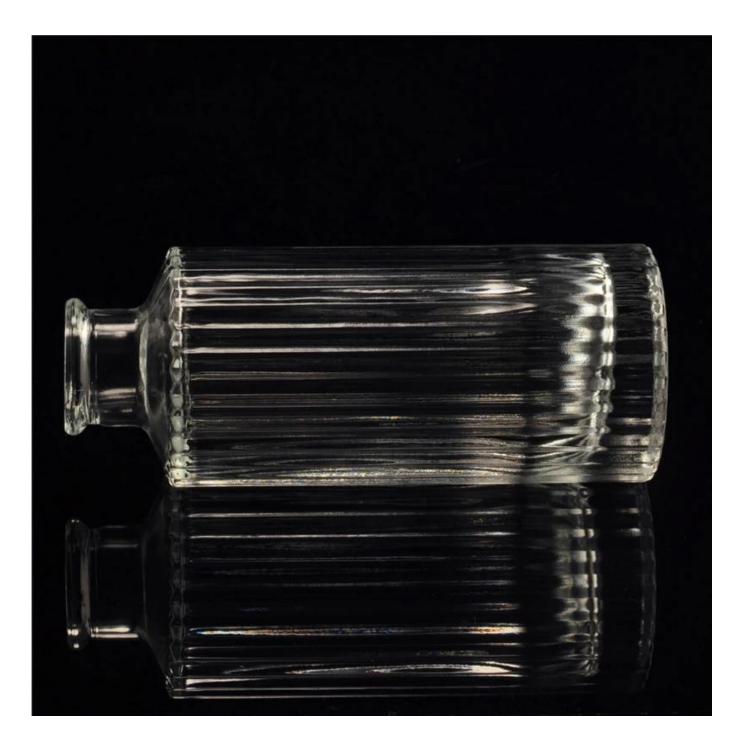

## empty glass diffuser bottles

| Item name       | empty glass diffuser bottles                                                                                                                                                                                       |
|-----------------|--------------------------------------------------------------------------------------------------------------------------------------------------------------------------------------------------------------------|
|                 |                                                                                                                                                                                                                    |
| Item No.        | SGLG15102801                                                                                                                                                                                                       |
| Size            | T:30mm*B:51mm*H:129mm                                                                                                                                                                                              |
| Capacity/Weight | 200g/114ml                                                                                                                                                                                                         |
| Sample time     | <ol> <li>1.5 days if at exist shape and<br/>size of products</li> <li>2.15 days if need new shape<br/>and size of products</li> </ol>                                                                              |
| Packing         | Normal safety packing<br>24pcs/36pcs/48pcs etc. per<br>export carton with egg divider                                                                                                                              |
| MOQ             | 10000pcs                                                                                                                                                                                                           |
| Delivery time   | Within 35 days after order confirmed                                                                                                                                                                               |
| Payment terms   | 30% deposit by T/T in advance,<br>the balance after showing the<br>copy of B/L                                                                                                                                     |
| Product feature | <ol> <li>1.High quality and competitve<br/>prices</li> <li>2.Meet FDA, SGS,LFGB etc. test</li> <li>3.Eco-friendly</li> <li>4.Widely apply to Wedding,<br/>party, home, bar etc.</li> <li>5.Machine made</li> </ol> |