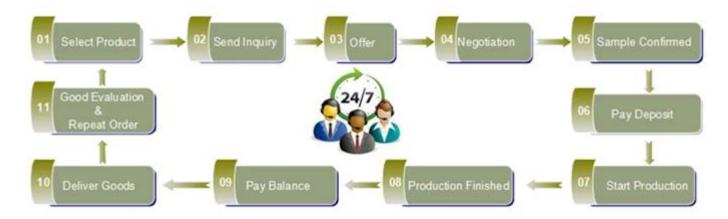

|
|         | Delivery time   | Within 35 days after order confirmed                                                                                                                                |
|         | Payment terms   | 30% deposit by T/T in advance, the balance after showing the copy of B/L                                                                                            |
|         | Product feature | 1.High quality and competitve prices 2.Meet FDA, SGS,LFGB etc. test 3.Eco-friendly 4.Widely apply to Wedding, party, home, bar and personer care etc. 5.I.S Machine |































## Factory Show



## Spray colour









For more information, please visit our website:  $\underline{www.okcandle.com}$