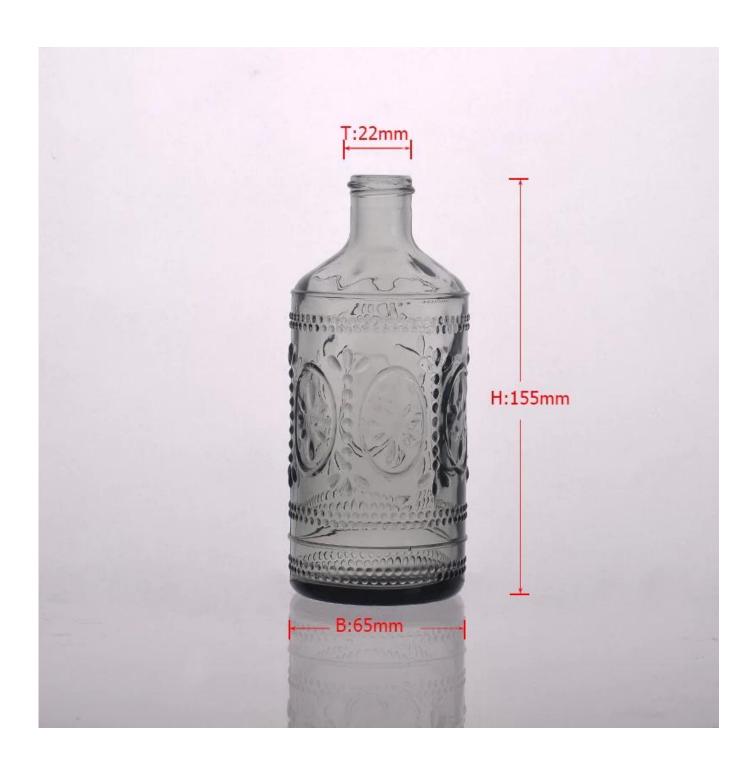

## empty fragrance glass bottles

|         | Item name       | empty fragrance glass bottles                                                                                                                                       |
|---------|-----------------|---------------------------------------------------------------------------------------------------------------------------------------------------------------------|
|         | Item No.        | SGLYP15041106                                                                                                                                                       |
| H:155mm | Size            | T:22mm*B:65mm*H:155mm                                                                                                                                               |
|         | Capacity/Weight | 368ml/328g                                                                                                                                                          |
|         | Sample time     | 1.5 days if at exist shape and size of products 2.15 days if need new shape and size of products                                                                    |
|         | Packing         | Normal safety packing<br>72pcs/144pcs etc. per export<br>carton                                                                                                     |
|         | MOQ             | 20,0000pcs                                                                                                                                                          |
|         | Delivery time   | Within 35 days after order confirmed                                                                                                                                |
|         | Payment terms   | 30% deposit by T/T in advance, the balance after showing the copy of B/L                                                                                            |
|         | Product feature | 1.High quality and competitve prices 2.Meet FDA, SGS,LFGB etc. test 3.Eco-friendly 4.Widely apply to Wedding, party, home, bar and personer care etc. 5.I.S Machine |