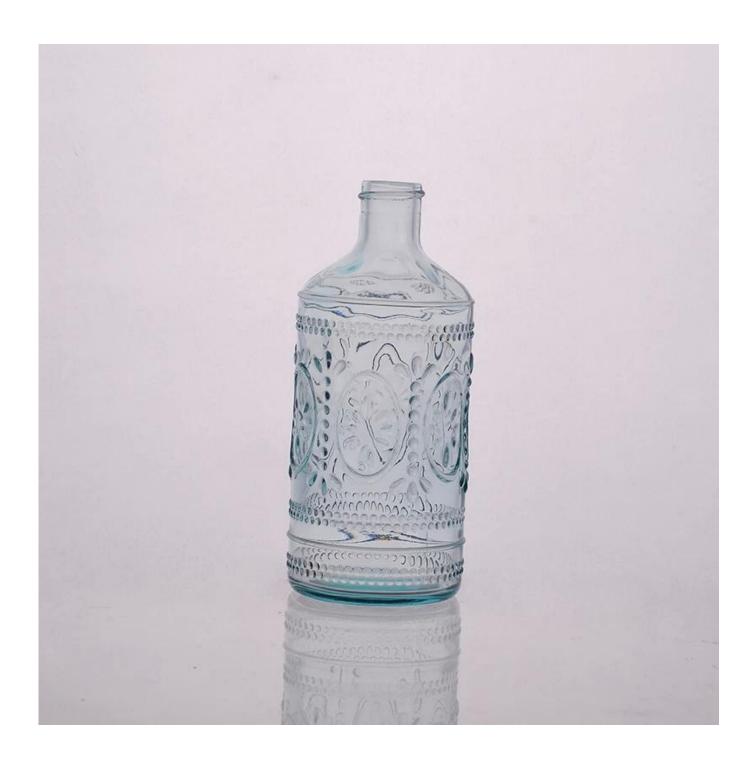

## empty fragrance glass bottles

|         | Item name       | empty fragrance glass bottles                                                                                                                                       |
|---------|-----------------|---------------------------------------------------------------------------------------------------------------------------------------------------------------------|
|         | Item No.        | SGLYP15041106                                                                                                                                                       |
| H:155mm | Size            | T:22mm*B:65mm*H:155mm                                                                                                                                               |
|         | Capacity/Weight | 368ml/328g                                                                                                                                                          |
|         | Sample time     | 1.5 days if at exist shape and size of products 2.15 days if need new shape and size of products                                                                    |
|         | Packing         | Normal safety packing<br>72pcs/144pcs etc. per export<br>carton                                                                                                     |
|         | MOQ             | 20,0000pcs                                                                                                                                                          |
|         | Delivery time   | Within 35 days after order confirmed                                                                                                                                |
|         | Payment terms   | 30% deposit by T/T in advance, the balance after showing the copy of B/L                                                                                            |
|         | Product feature | 1.High quality and competitve prices 2.Meet FDA, SGS,LFGB etc. test 3.Eco-friendly 4.Widely apply to Wedding, party, home, bar and personer care etc. 5.I.S Machine |