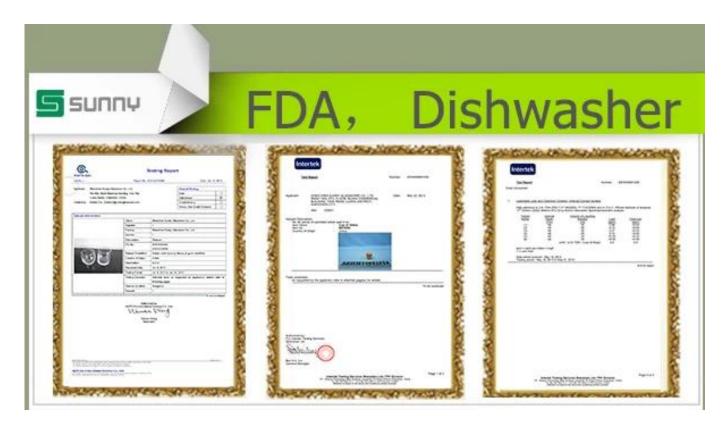

#### **Product Details:**

| Item No. | SGHS16101206 |
|----------|--------------|
|          |              |

Material High white glass baby bottle

6. Eco-friendly7. Machine made

| MOQ               | 1,000 pcs.                                                                                        |
|-------------------|---------------------------------------------------------------------------------------------------|
| Process           | hand made glass feeding bottle                                                                    |
| Samples time      | 1.5 days if at exist shape and size of products                                                   |
|                   | 2.15 days if need new shape and size of products                                                  |
| Product Capacity  | 50,000~100,000 pcs. / month                                                                       |
| Delivery time     | Within 35 days after the sample and order confirmed                                               |
| Payment terms     | 30% deposit by T/T in advance and the balance against the copy of B/L                             |
| Shipment          | By sea, by air, by Express and your shipping agent is acceptable                                  |
|                   | 1. This unique system has been clinically shown to help reduce gas, colic and spitting up         |
|                   | 2. Nurser Bottle features holders and pre sterilized, disposable liners that collapse to keep air |
|                   | out of the bottle and your baby's system reduces gas and colic                                    |
|                   | 3. After each feeding, the liner is discarded, so there is one less thing to clean                |
| About the Product | BPA free;                                                                                         |
|                   | 4. High quality and competitve prices                                                             |
|                   | 5. Meet FDA, SGS,LFGB test etc.                                                                   |