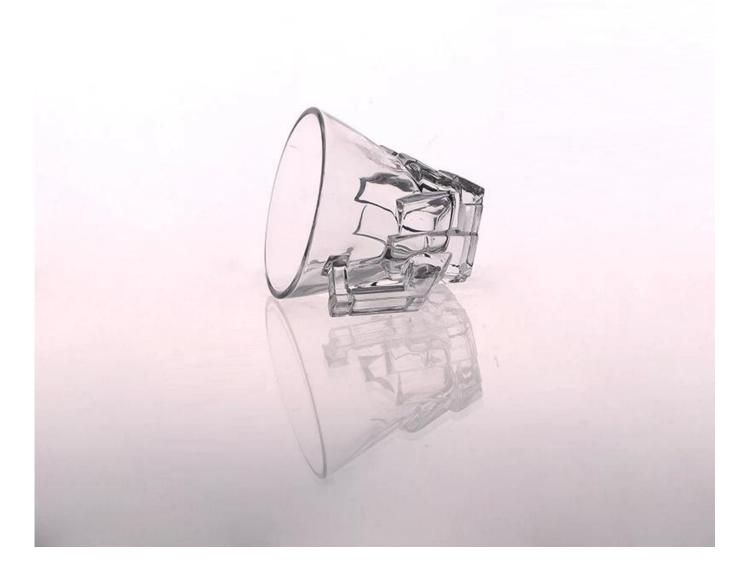

# embossed pattern square glass mug

|  | Itme No             | SGJB15060202                                                                                                                                                                                                                 |
|--|---------------------|------------------------------------------------------------------------------------------------------------------------------------------------------------------------------------------------------------------------------|
|  | Size                | 82*42*78mm                                                                                                                                                                                                                   |
|  | Capacity            | 150ml                                                                                                                                                                                                                        |
|  | Material            | Hight white glass                                                                                                                                                                                                            |
|  | Craft               | Machine pressed                                                                                                                                                                                                              |
|  | Sample              | 7days                                                                                                                                                                                                                        |
|  | Terms of<br>payment | 30% deposit by T/T in advance and the balance after showing copy of L/C                                                                                                                                                      |
|  | Certification       | Food Safe, Dish washer test, FDA, LFGB                                                                                                                                                                                       |
|  | For your choice     | 1, Any logo printing on glass body<br>2, Any color painted, frosted, electroplating, logo laser for the<br>finish<br>3, Special packing like shrink wrap, color gift box, white box etc<br>4, Any shape, size meet your need |