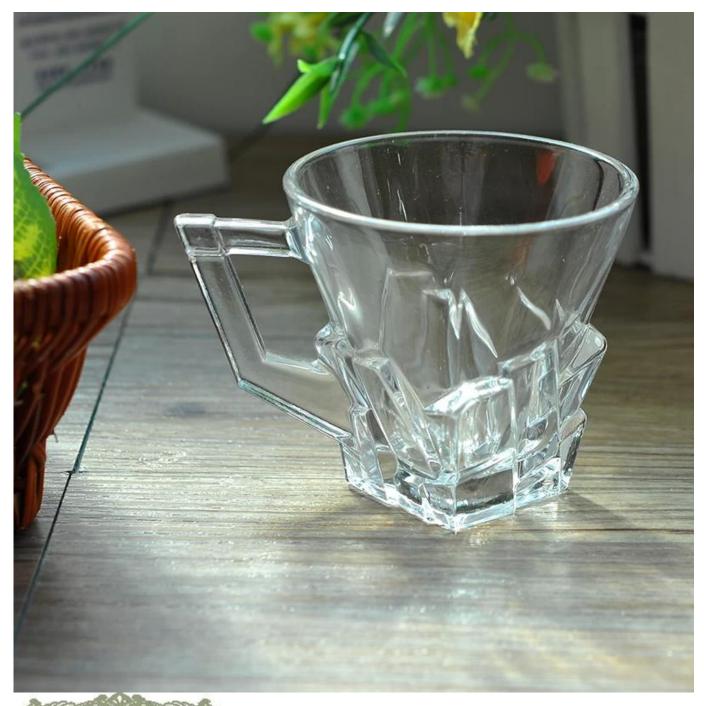

# embossed pattern square glass mug

|  | Itme No             | SGJB15060202                                                                                                                                                                                                                 |
|--|---------------------|------------------------------------------------------------------------------------------------------------------------------------------------------------------------------------------------------------------------------|
|  | Size                | 82*42*78mm                                                                                                                                                                                                                   |
|  | Capacity            | 150ml                                                                                                                                                                                                                        |
|  | Material            | Hight white glass                                                                                                                                                                                                            |
|  | Craft               | Machine pressed                                                                                                                                                                                                              |
|  | Sample              | 7days                                                                                                                                                                                                                        |
|  | Terms of<br>payment | 30% deposit by T/T in advance and the balance after showing copy of L/C                                                                                                                                                      |
|  | Certification       | Food Safe, Dish washer test, FDA, LFGB                                                                                                                                                                                       |
|  | For your choice     | 1, Any logo printing on glass body<br>2, Any color painted, frosted, electroplating, logo laser for the<br>finish<br>3, Special packing like shrink wrap, color gift box, white box etc<br>4, Any shape, size meet your need |