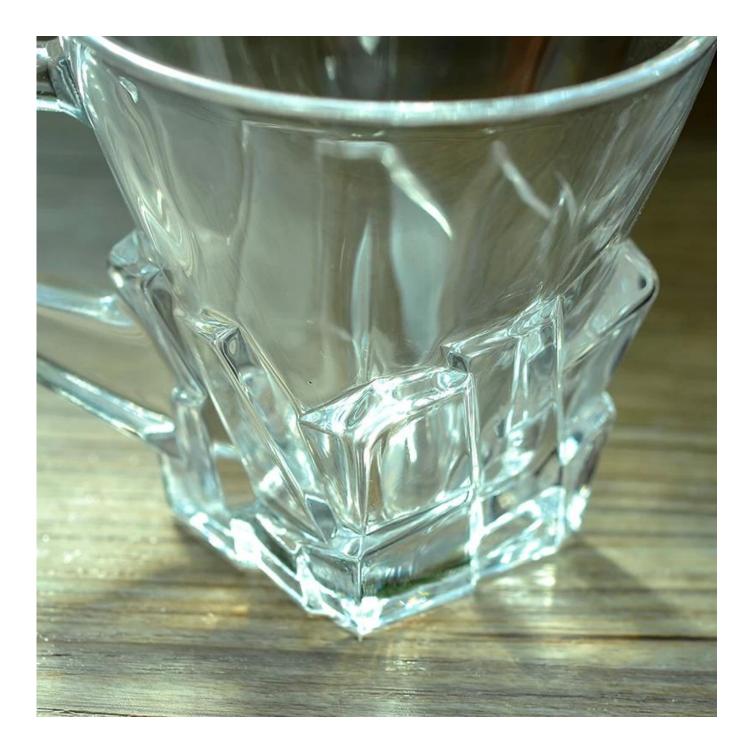

# embossed pattern square glass mug

|  | Itme No             | SGJB15060202                                                                                                                                                                                                                 |
|--|---------------------|------------------------------------------------------------------------------------------------------------------------------------------------------------------------------------------------------------------------------|
|  | Size                | 82*42*78mm                                                                                                                                                                                                                   |
|  | Capacity            | 150ml                                                                                                                                                                                                                        |
|  | Material            | Hight white glass                                                                                                                                                                                                            |
|  | Craft               | Machine pressed                                                                                                                                                                                                              |
|  | Sample              | 7days                                                                                                                                                                                                                        |
|  | Terms of<br>payment | 30% deposit by T/T in advance and the balance after showing copy of L/C                                                                                                                                                      |
|  | Certification       | Food Safe, Dish washer test, FDA, LFGB                                                                                                                                                                                       |
|  | For your choice     | 1, Any logo printing on glass body<br>2, Any color painted, frosted, electroplating, logo laser for the<br>finish<br>3, Special packing like shrink wrap, color gift box, white box etc<br>4, Any shape, size meet your need |