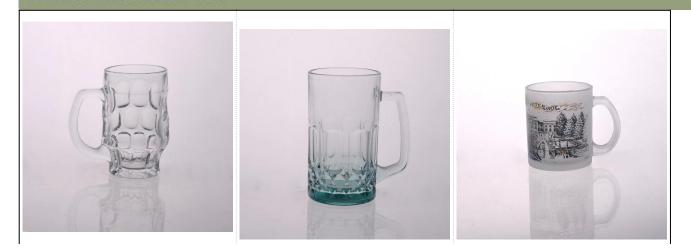

|
|  | Terms of<br>payment | 30% deposit by T/T in advance and the balance after showing copy of L/C                                                                                                                                                      |
|  | Certification       | Food Safe, Dish washer test, FDA, LFGB                                                                                                                                                                                       |
|  | For your choice     | 1, Any logo printing on glass body<br>2, Any color painted, frosted, electroplating, logo laser for the<br>finish<br>3, Special packing like shrink wrap, color gift box, white box etc<br>4, Any shape, size meet your need |











Similar Products Link



18oz glass beer mug

# Office & Sample Room



Factory Show





## The features of month blown glass

- 1. Its advantage including abundance sculpt, technics, surface effects, color etc.
- 2. The quality is difficult control and the tolerance of the size, weight and shape are bigger.
- 3. The price is high and the product is limited for the special technic glass.

### Method of application

- 1. Using it under guide of the adult
- 2. Washing it with clean or boiling water before usage
- 3. No touching the rim of glass cup, try to take the bottom or the handle of it

### Cautions

- 1. Beer, red wine, white wine, beverage or hot water not be too full
- 2. To avoid to hurt your children's hand, please put it in the place where they can't reach
- 3. Avoid dropping ,Collision and strong imp