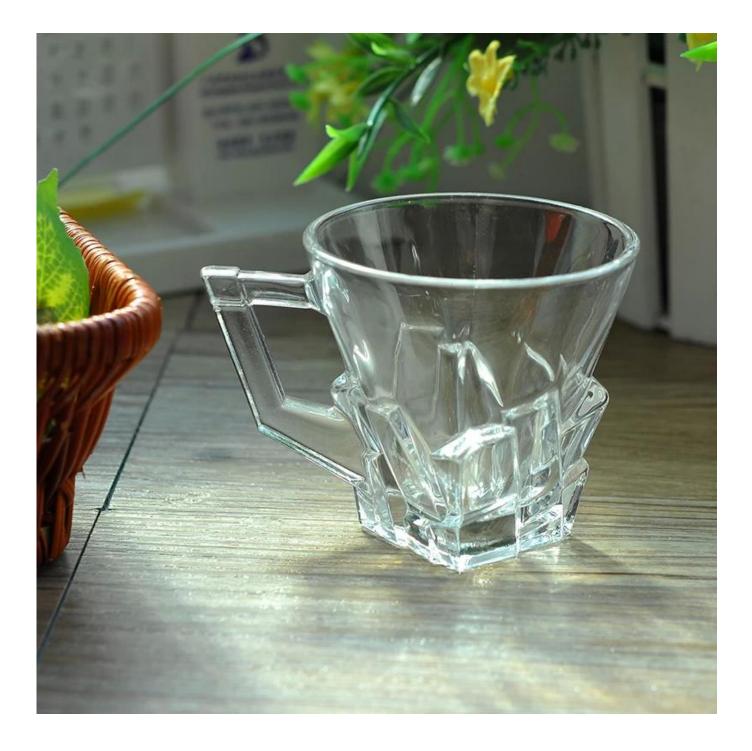

# embossed pattern square glass mug

|  | Itme No             | SGJB15060202                                                                                                                                                                                                                 |
|--|---------------------|------------------------------------------------------------------------------------------------------------------------------------------------------------------------------------------------------------------------------|
|  | Size                | 82*42*78mm                                                                                                                                                                                                                   |
|  | Capacity            | 150ml                                                                                                                                                                                                                        |
|  | Material            | Hight white glass                                                                                                                                                                                                            |
|  | Craft               | Machine pressed                                                                                                                                                                                                              |
|  | Sample              | 7days                                                                                                                                                                                                                        |
|  | Terms of<br>payment | 30% deposit by T/T in advance and the balance after showing copy of L/C                                                                                                                                                      |
|  | Certification       | Food Safe, Dish washer test, FDA, LFGB                                                                                                                                                                                       |
|  | For your choice     | 1, Any logo printing on glass body<br>2, Any color painted, frosted, electroplating, logo laser for the<br>finish<br>3, Special packing like shrink wrap, color gift box, white box etc<br>4, Any shape, size meet your need |