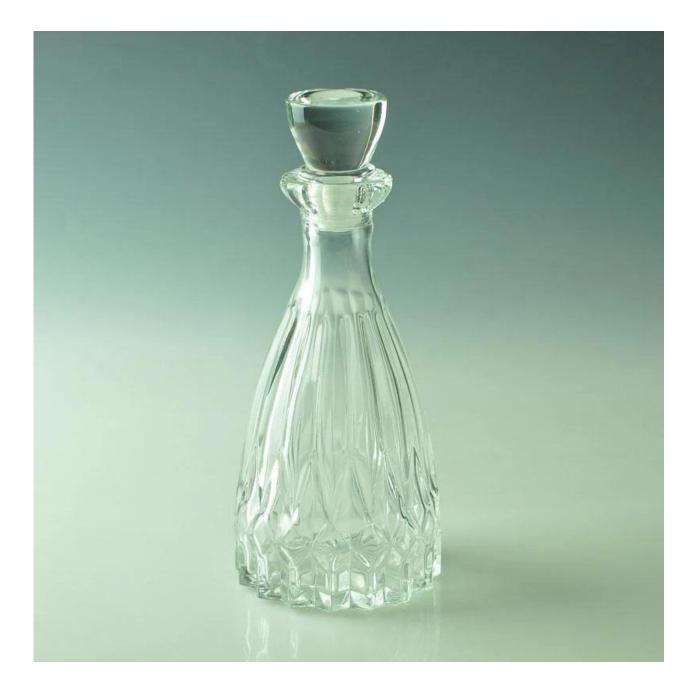

### **Product Details:**

| Item No.         | SGXD030                                                                                                                                                                                                                                                                                                                                                 |
|------------------|---------------------------------------------------------------------------------------------------------------------------------------------------------------------------------------------------------------------------------------------------------------------------------------------------------------------------------------------------------|
| Material         | High white glass                                                                                                                                                                                                                                                                                                                                        |
| Color            | Clear                                                                                                                                                                                                                                                                                                                                                   |
| Craft            | Made made                                                                                                                                                                                                                                                                                                                                               |
| Samples time     | <ol> <li>5 days if at exit shaped and size of glass</li> <li>15 days if need new shape or size of glass</li> </ol>                                                                                                                                                                                                                                      |
| Packing          | Normal packing,24or 36pcs into export carton,carton with cardboard divider                                                                                                                                                                                                                                                                              |
| Product Capacity | 500,000~1,000,000 pcs per month                                                                                                                                                                                                                                                                                                                         |
| Delivery time    | Within 35 days after the sample and order confirmed                                                                                                                                                                                                                                                                                                     |
| Payment terms    | 30% deposit by T/T in advance and the balance against the copy of B/L                                                                                                                                                                                                                                                                                   |
| Shipment         | By sea, by air, by Express and your shipping agent is acceptable                                                                                                                                                                                                                                                                                        |
| Product Features | <ol> <li>Man made decanter</li> <li>Suitable for used in pub, hotel, restaurants, hotel,etc</li> <li>Professional Q/C for quality control</li> <li>Competitive price and quality</li> <li>Meet FDA test and food grade</li> </ol>                                                                                                                       |
| For your choices | <ol> <li>Any logo printing on the glass body</li> <li>Any color painted, frost, electroplate, pattern laser carver for the finish</li> <li>Special package like shrink wrap, color gift box, white gift box etc</li> <li>Open new mould for the glass, wood, plastic or metal as you like</li> <li>Different size and shapes meet your needs</li> </ol> |

### **Product show**