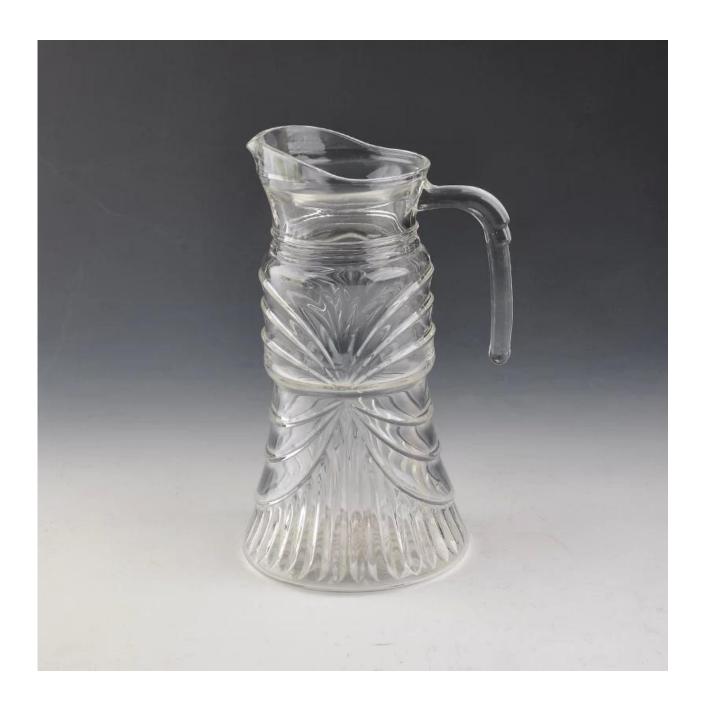

#### **Product Details:**

| Item No.         | SGXD005                                                                                                                                                                                                                                                                                                                                                 |
|------------------|---------------------------------------------------------------------------------------------------------------------------------------------------------------------------------------------------------------------------------------------------------------------------------------------------------------------------------------------------------|
| Material         | High white glass                                                                                                                                                                                                                                                                                                                                        |
| Color            | Clear                                                                                                                                                                                                                                                                                                                                                   |
| Craft            | Made made                                                                                                                                                                                                                                                                                                                                               |
| Samples time     | <ul><li>1. 5 days if at exit shaped and size of glass</li><li>2. 15 days if need new shape or size of glass</li></ul>                                                                                                                                                                                                                                   |
| Packing          | Normal packing,24or 36pcs into export carton,carton with cardboard divider                                                                                                                                                                                                                                                                              |
| Product Capacity | 500,000~1,000,000 pcs per month                                                                                                                                                                                                                                                                                                                         |
| Delivery time    | Within 35 days after the sample and order confirmed                                                                                                                                                                                                                                                                                                     |
| Payment terms    | 30% deposit by T/T in advance and the balance against the copy of B/L                                                                                                                                                                                                                                                                                   |
| Shipment         | By sea,by air,by Express and your shipping agent is acceptable                                                                                                                                                                                                                                                                                          |
| Product Features | <ol> <li>Man made decanter</li> <li>Suitable for used in pub, hotel, restaurants, hotel,etc</li> <li>Professional Q/C for quality control</li> <li>Competitive price and quality</li> <li>Meet FDA test and food grade</li> </ol>                                                                                                                       |
| For your choices | <ol> <li>Any logo printing on the glass body</li> <li>Any color painted, frost, electroplate, patterm laser carver for the finish</li> <li>Special package like shrink wrap, color gift box, white gift box etc</li> <li>Open new mould for the glass, wood, plastic or metal as you like</li> <li>Different size and shapes meet your needs</li> </ol> |