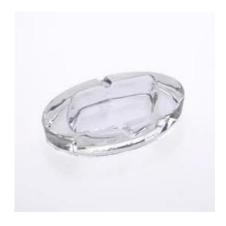

# **Product Show:**

### **Product Details:**

| Item No.         | SA014                                                                                                                                                                                                                                                                                                                                                        |
|------------------|--------------------------------------------------------------------------------------------------------------------------------------------------------------------------------------------------------------------------------------------------------------------------------------------------------------------------------------------------------------|
| Material         | high white glass                                                                                                                                                                                                                                                                                                                                             |
| Color            | clear                                                                                                                                                                                                                                                                                                                                                        |
| craft            | Machine made                                                                                                                                                                                                                                                                                                                                                 |
| Samples time     | <ol> <li>5 days if at exit shaped and size of glass.</li> <li>15 days if need new shape or size of glass.</li> </ol>                                                                                                                                                                                                                                         |
| Packing          | Normal packing,24or 36pcs into export carton,carton with cardboard divider                                                                                                                                                                                                                                                                                   |
| Product Capacity | 500,000~1,000,000 pcs per month                                                                                                                                                                                                                                                                                                                              |
| Delivery time    | Within 35 days after the sample and order confirmed                                                                                                                                                                                                                                                                                                          |
| Payment terms    | 30% deposit by T/T in advance and the balance against the copy of B/L                                                                                                                                                                                                                                                                                        |
| Shipment         | By sea,by air,by Express and your shipping agent is acceptable                                                                                                                                                                                                                                                                                               |
| Product Features | <ol> <li>Machine pressed ashtray</li> <li>Suitable for used in pub, hotel, restaurants, hotel,etc</li> <li>Professional Q/C for quality control.</li> <li>Competitive price and quality</li> <li>meet FDA test and food grade</li> </ol>                                                                                                                     |
| For your choices | <ol> <li>Any logo printing on the glass body.</li> <li>Any color painted, frost, electro plate, patterm laser carver for the finish;</li> <li>Special package like shrink wrap, color gift box, white gift box etc:</li> <li>Open new mould for the glass, wood, plastic or metal as you like</li> <li>Different size and shapes meet your needs.</li> </ol> |