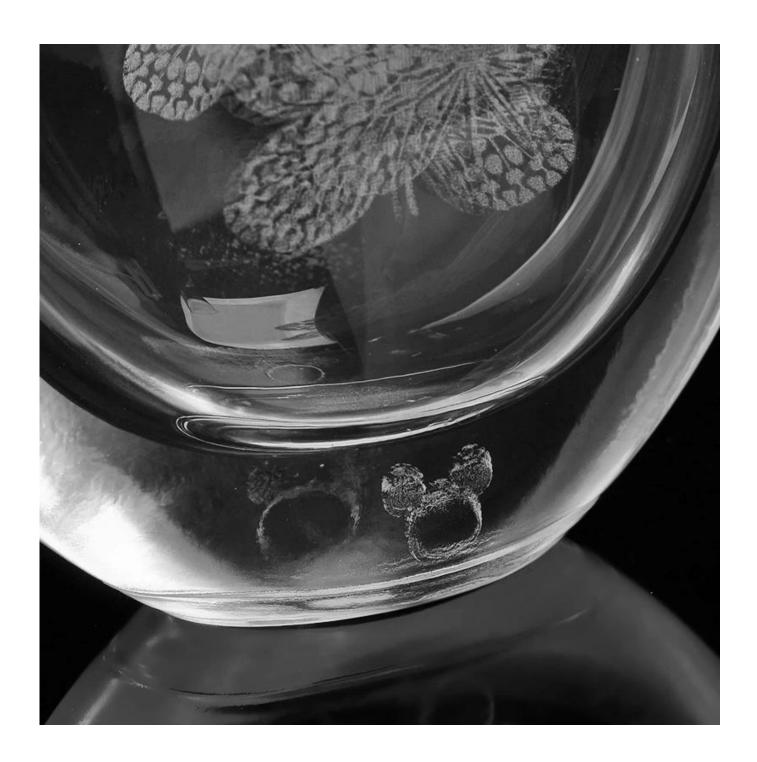

# elegant laser heart glass perfume bottle

:

| Product Details |                  |                                                                                                                                                                                                                  |
|-----------------|------------------|------------------------------------------------------------------------------------------------------------------------------------------------------------------------------------------------------------------|
|                 | Itme No          | SGGW15061715                                                                                                                                                                                                     |
|                 | Size             | 13/21*32/92mm                                                                                                                                                                                                    |
|                 | color            | Clear                                                                                                                                                                                                            |
|                 | Material         | Glass                                                                                                                                                                                                            |
|                 | Logo             | Any customized is available                                                                                                                                                                                      |
|                 | Sample           | 7days                                                                                                                                                                                                            |
|                 | Terms of payment | 30% deposit by T/T in advance and the balance after showing copy of L/C                                                                                                                                          |
|                 | Certification    | ASTM Test (for candle holder)                                                                                                                                                                                    |
|                 | For your choice  | 1, Any logo printing on glass body 2, Any color painted, frosted, electroplating, logo laser for the finish 3, Special packing like shrink wrap, color gift box, white box etc 4, Any shape, size meet your need |