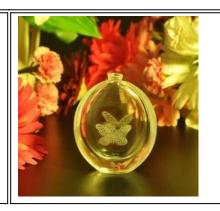

# elegant laser heart glass perfume bottle

:

| Product Details |                  |                                                                                                                                                                                                                  |
|-----------------|------------------|------------------------------------------------------------------------------------------------------------------------------------------------------------------------------------------------------------------|
|                 | Itme No          | SGGW15061715                                                                                                                                                                                                     |
|                 | Size             | 13/21*32/92mm                                                                                                                                                                                                    |
|                 | color            | Clear                                                                                                                                                                                                            |
|                 | Material         | Glass                                                                                                                                                                                                            |
|                 | Logo             | Any customized is available                                                                                                                                                                                      |
|                 | Sample           | 7days                                                                                                                                                                                                            |
|                 | Terms of payment | 30% deposit by T/T in advance and the balance after showing copy of L/C                                                                                                                                          |
|                 | Certification    | ASTM Test (for candle holder)                                                                                                                                                                                    |
|                 | For your choice  | 1, Any logo printing on glass body 2, Any color painted, frosted, electroplating, logo laser for the finish 3, Special packing like shrink wrap, color gift box, white box etc 4, Any shape, size meet your need |