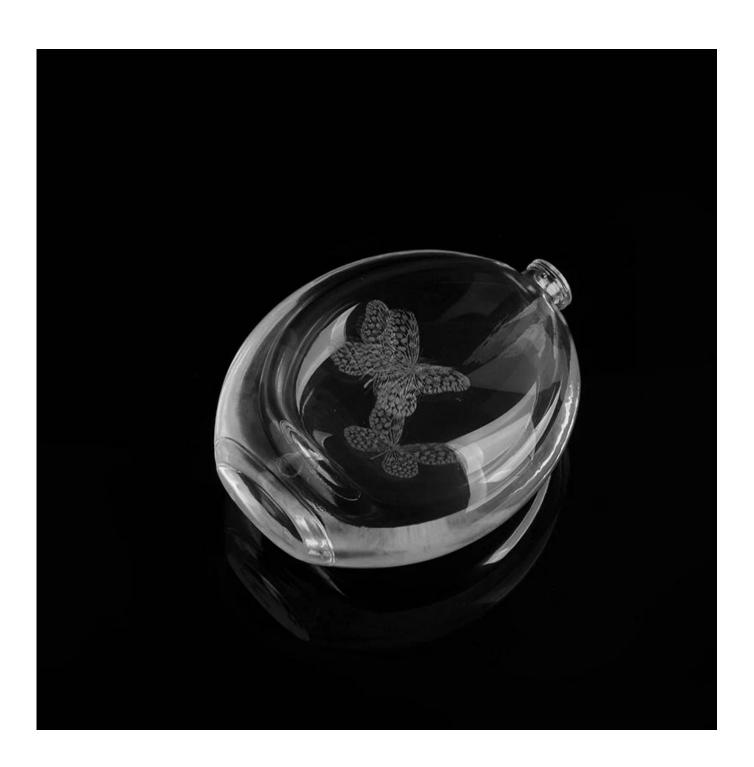

# elegant laser heart glass perfume bottle

:

| Product Details |                  |                                                                                                                                                                                                                  |
|-----------------|------------------|------------------------------------------------------------------------------------------------------------------------------------------------------------------------------------------------------------------|
|                 | Itme No          | SGGW15061715                                                                                                                                                                                                     |
|                 | Size             | 13/21*32/92mm                                                                                                                                                                                                    |
|                 | color            | Clear                                                                                                                                                                                                            |
|                 | Material         | Glass                                                                                                                                                                                                            |
|                 | Logo             | Any customized is available                                                                                                                                                                                      |
|                 | Sample           | 7days                                                                                                                                                                                                            |
|                 | Terms of payment | 30% deposit by T/T in advance and the balance after showing copy of L/C                                                                                                                                          |
|                 | Certification    | ASTM Test (for candle holder)                                                                                                                                                                                    |
|                 | For your choice  | 1, Any logo printing on glass body 2, Any color painted, frosted, electroplating, logo laser for the finish 3, Special packing like shrink wrap, color gift box, white box etc 4, Any shape, size meet your need |