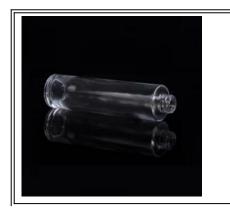

# elegant laser heart glass perfume bottle

:

| Product Details |                  |                                                                                                                                                                                                                  |
|-----------------|------------------|------------------------------------------------------------------------------------------------------------------------------------------------------------------------------------------------------------------|
|                 | Itme No          | SGGW15061715                                                                                                                                                                                                     |
|                 | Size             | 13/21*32/92mm                                                                                                                                                                                                    |
|                 | color            | Clear                                                                                                                                                                                                            |
|                 | Material         | Glass                                                                                                                                                                                                            |
|                 | Logo             | Any customized is available                                                                                                                                                                                      |
|                 | Sample           | 7days                                                                                                                                                                                                            |
|                 | Terms of payment | 30% deposit by T/T in advance and the balance after showing copy of L/C                                                                                                                                          |
|                 | Certification    | ASTM Test (for candle holder)                                                                                                                                                                                    |
|                 | For your choice  | 1, Any logo printing on glass body 2, Any color painted, frosted, electroplating, logo laser for the finish 3, Special packing like shrink wrap, color gift box, white box etc 4, Any shape, size meet your need |