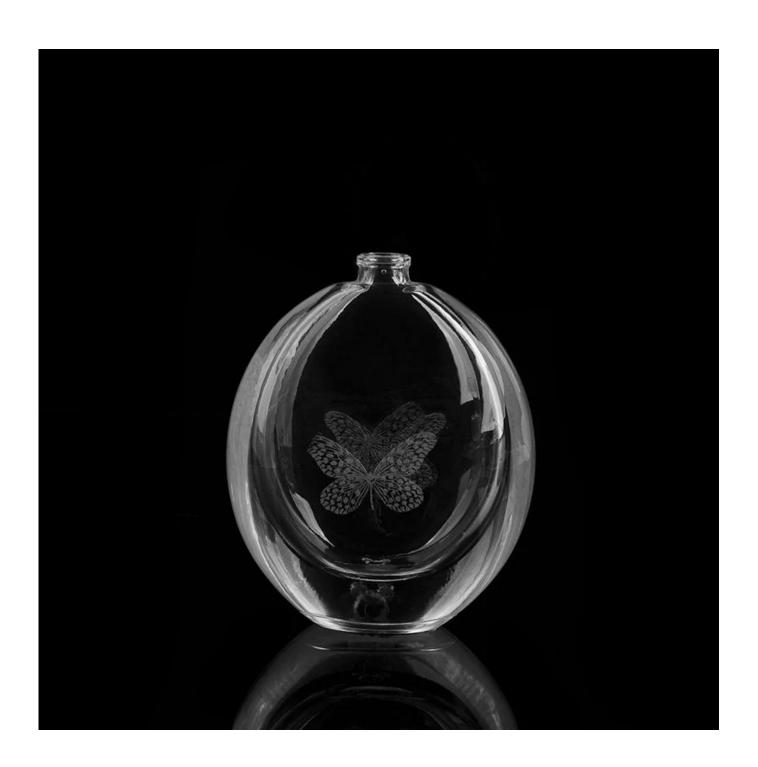

# elegant laser heart glass perfume bottle

:

| Product Details |                  |                                                                                                                                                                                                                  |
|-----------------|------------------|------------------------------------------------------------------------------------------------------------------------------------------------------------------------------------------------------------------|
|                 | Itme No          | SGGW15061715                                                                                                                                                                                                     |
|                 | Size             | 13/21*32/92mm                                                                                                                                                                                                    |
|                 | color            | Clear                                                                                                                                                                                                            |
|                 | Material         | Glass                                                                                                                                                                                                            |
|                 | Logo             | Any customized is available                                                                                                                                                                                      |
|                 | Sample           | 7days                                                                                                                                                                                                            |
|                 | Terms of payment | 30% deposit by T/T in advance and the balance after showing copy of L/C                                                                                                                                          |
|                 | Certification    | ASTM Test (for candle holder)                                                                                                                                                                                    |
|                 | For your choice  | 1, Any logo printing on glass body 2, Any color painted, frosted, electroplating, logo laser for the finish 3, Special packing like shrink wrap, color gift box, white box etc 4, Any shape, size meet your need |