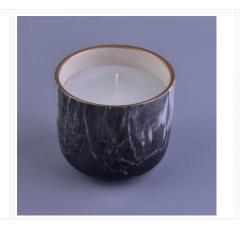

### electroplating gold color ceramic candle holders with lid

# Product Details

| Item number.             | SGYY17041023                                                                                                                               |
|--------------------------|--------------------------------------------------------------------------------------------------------------------------------------------|
| Material                 | electroplating gold color ceramic candle holders with lid                                                                                  |
| Craft                    | hand made ceramic candle holders with gold electroplating                                                                                  |
| Samples time             | <ol> <li>5 days if there is a form and size of the ceramic</li> <li>15 days, if you need a new shape and size ceramic</li> </ol>           |
| Product Capacity         | 500,000 ~ 1,000,000 pieces per month                                                                                                       |
| The Features of products | 1. Hand made home decor ceramic candle holder 2. used for scented candles,wax,etc 3. It can be different colors pattern and shapes if need |

### **Usage of Product**

- 1. Ceramic canlde holders can be used in wedding decoration, home decoration, party,banquet etc,
- 2. This candle container is very great as a gorgeous centerpiece for an event
- 3. The pottery candle jars can decorate your indoors and outdoors with this delicated rose figure glass candle holder.

4. The ceramic candle vessel is wonderful gift as housewarmings and other events.