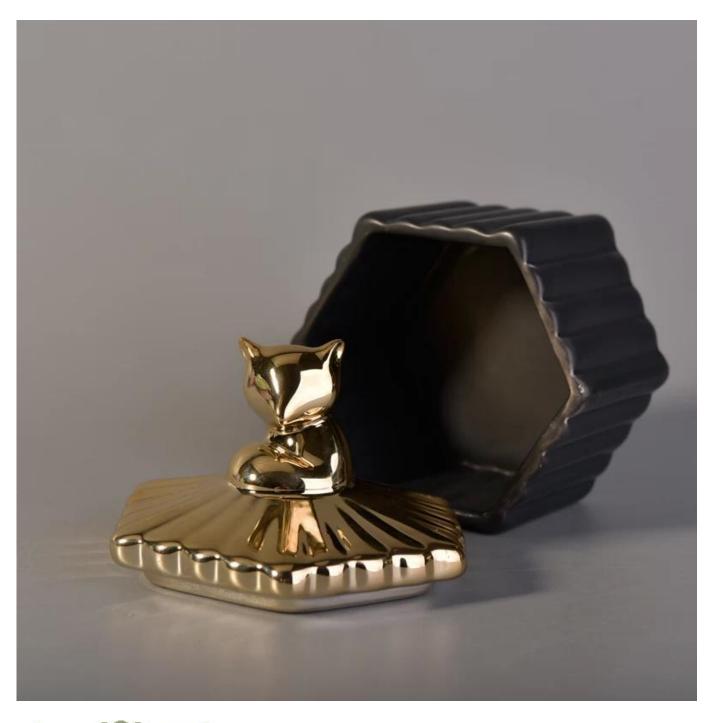

### electroplating gold color ceramic candle holders with lid

# Product Details

| Item number.             | SGYY17041023                                                                                                                               |
|--------------------------|--------------------------------------------------------------------------------------------------------------------------------------------|
| Material                 | electroplating gold color ceramic candle holders with lid                                                                                  |
| Craft                    | hand made ceramic candle holders with gold electroplating                                                                                  |
| Samples time             | <ol> <li>5 days if there is a form and size of the ceramic</li> <li>15 days, if you need a new shape and size ceramic</li> </ol>           |
| Product Capacity         | 500,000 ~ 1,000,000 pieces per month                                                                                                       |
| The Features of products | 1. Hand made home decor ceramic candle holder 2. used for scented candles,wax,etc 3. It can be different colors pattern and shapes if need |