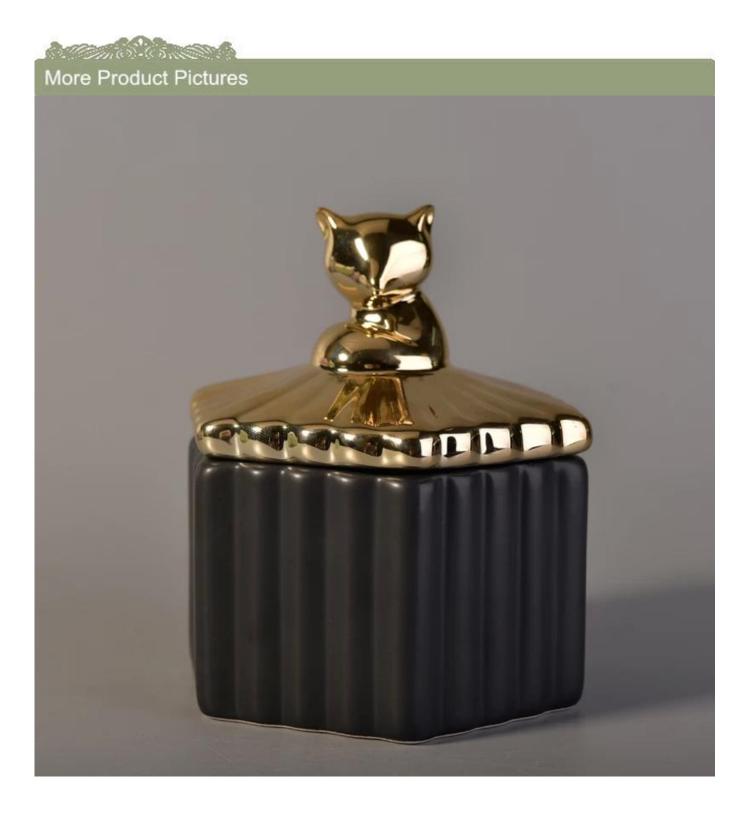

### electroplating gold color ceramic candle holders with lid

# Product Details

| Item number.             | SGYY17041023                                                                                                                               |
|--------------------------|--------------------------------------------------------------------------------------------------------------------------------------------|
| Material                 | electroplating gold color ceramic candle holders with lid                                                                                  |
| Craft                    | hand made ceramic candle holders with gold electroplating                                                                                  |
| Samples time             | <ol> <li>5 days if there is a form and size of the ceramic</li> <li>15 days, if you need a new shape and size ceramic</li> </ol>           |
| Product Capacity         | 500,000 ~ 1,000,000 pieces per month                                                                                                       |
| The Features of products | 1. Hand made home decor ceramic candle holder 2. used for scented candles,wax,etc 3. It can be different colors pattern and shapes if need |