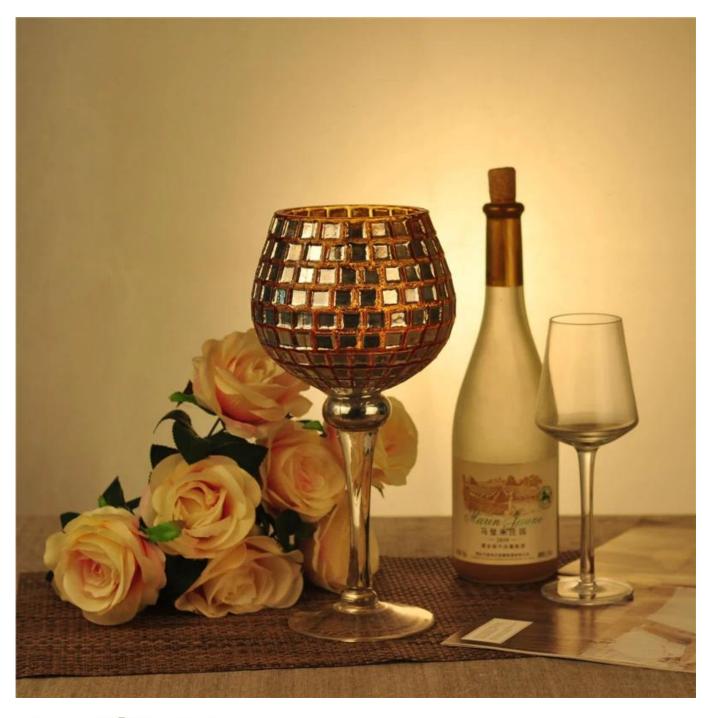

## electroplating and sprayed large capacity machine made glass candleholder supplier

| ltem number.     | SGXH15113003                                                              |  |
|------------------|---------------------------------------------------------------------------|--|
| Material         | soda lime glass                                                           |  |
| Handle           | Machine made                                                              |  |
| Samples time     | 1. 5 days if there is a form and size of the glass                        |  |
|                  | 2. 15 days, if you need a new shape and size glass                        |  |
| Packaging        | Normal safety packing                                                     |  |
| Product Capacity | 100,000 pieces per month                                                  |  |
| Delivery time    | Within 35 days after the sample and in order confirmed                    |  |
| Terms of payment | 30% deposit by T / T in advance and balance against copy of B / L         |  |
| Shipment         | By sea, by air, by express and the delivery agent acceptable              |  |
|                  | 1. Machine made_glass candle holder from high quality                     |  |
| Product Features | 2. Suitable for use in hotel, house, etc.                                 |  |
|                  | 3. Eco-friendly                                                           |  |
|                  | 4. Meet FDA test & amp; AMP; CA 65 test                                   |  |
|                  | 1. Various designs and sizes for selection                                |  |
|                  | 2 Any color painted, cold, electroplating, laser model Processing cutter  |  |
| For your choice  | 3. Special package as shrink film, color gift box, white gift box, etc.   |  |
|                  | 4. We are exclusive of employees for quality control                      |  |
|                  | 5. We have a professional workshop and warehouse for ensure delivery time |  |

-

Green Tree Glass Candle Holder

V Shape high clear candle holders

| ⊢ T:125mm | <br>> ⊤ |
|-----------|---------|
|           | H:82mm  |
| B:118mm   | -       |
|           |         |

square clear glass candle jar