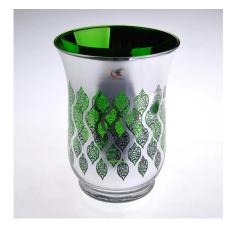

## electroplating and sprayed large capacity machine made glass candleholder supplier

| ltem number.     | SGXH15113003                                                              |  |
|------------------|---------------------------------------------------------------------------|--|
| Material         | soda lime glass                                                           |  |
| Handle           | Machine made                                                              |  |
| Samples time     | 1. 5 days if there is a form and size of the glass                        |  |
|                  | 2. 15 days, if you need a new shape and size glass                        |  |
| Packaging        | Normal safety packing                                                     |  |
| Product Capacity | 100,000 pieces per month                                                  |  |
| Delivery time    | Within 35 days after the sample and in order confirmed                    |  |
| Terms of payment | 30% deposit by T / T in advance and balance against copy of B / L         |  |
| Shipment         | By sea, by air, by express and the delivery agent acceptable              |  |
|                  | 1. Machine made_glass candle holder from high quality                     |  |
| Product Features | 2. Suitable for use in hotel, house, etc.                                 |  |
|                  | 3. Eco-friendly                                                           |  |
|                  | 4. Meet FDA test & amp; AMP; CA 65 test                                   |  |
|                  | 1. Various designs and sizes for selection                                |  |
|                  | 2 Any color painted, cold, electroplating, laser model Processing cutter  |  |
| For your choice  | 3. Special package as shrink film, color gift box, white gift box, etc.   |  |
|                  | 4. We are exclusive of employees for quality control                      |  |
|                  | 5. We have a professional workshop and warehouse for ensure delivery time |  |

-

Green Tree Glass Candle Holder

V Shape high clear candle holders

| ⊢ T:125mm | <br>> ⊤ |
|-----------|---------|
|           | H:82mm  |
| B:118mm   | -       |
|           |         |

square clear glass candle jar