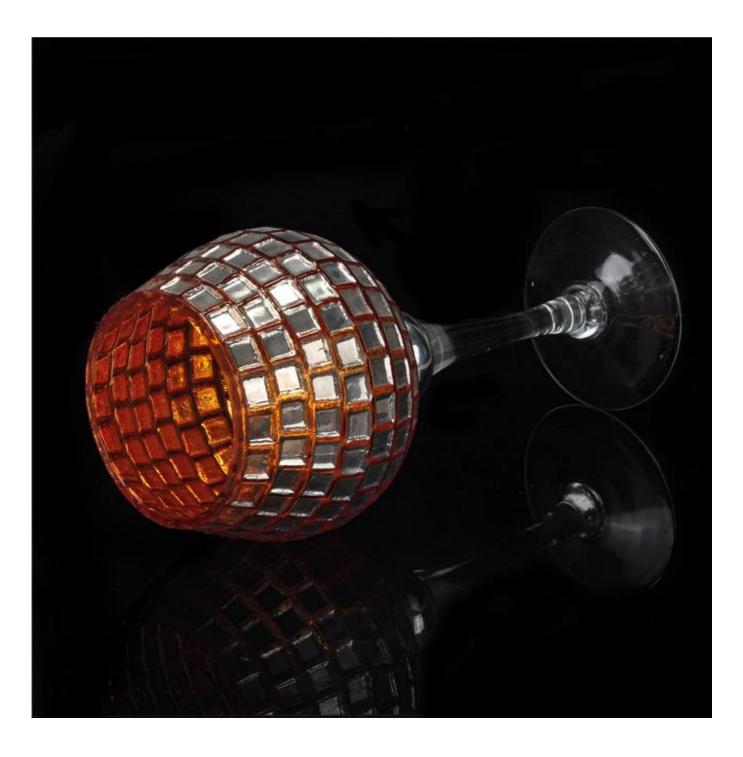

## electroplating and sprayed large capacity machine made glass candleholder supplier

| ltem number.     | SGXH15113003                                                              |  |
|------------------|---------------------------------------------------------------------------|--|
| Material         | soda lime glass                                                           |  |
| Handle           | Machine made                                                              |  |
| Samples time     | 1. 5 days if there is a form and size of the glass                        |  |
|                  | 2. 15 days, if you need a new shape and size glass                        |  |
| Packaging        | Normal safety packing                                                     |  |
| Product Capacity | 100,000 pieces per month                                                  |  |
| Delivery time    | Within 35 days after the sample and in order confirmed                    |  |
| Terms of payment | 30% deposit by T / T in advance and balance against copy of B / L         |  |
| Shipment         | By sea, by air, by express and the delivery agent acceptable              |  |
|                  | 1. Machine made_glass candle holder from high quality                     |  |
| Product Features | 2. Suitable for use in hotel, house, etc.                                 |  |
|                  | 3. Eco-friendly                                                           |  |
|                  | 4. Meet FDA test & amp; AMP; CA 65 test                                   |  |
|                  | 1. Various designs and sizes for selection                                |  |
|                  | 2 Any color painted, cold, electroplating, laser model Processing cutter  |  |
| For your choice  | 3. Special package as shrink film, color gift box, white gift box, etc.   |  |
|                  | 4. We are exclusive of employees for quality control                      |  |
|                  | 5. We have a professional workshop and warehouse for ensure delivery time |  |

-

Green Tree Glass Candle Holder

V Shape high clear candle holders

| ⊢ T:125mm | <br>> ⊤ |
|-----------|---------|
|           | H:82mm  |
| B:118mm   | -       |
|           |         |

square clear glass candle jar