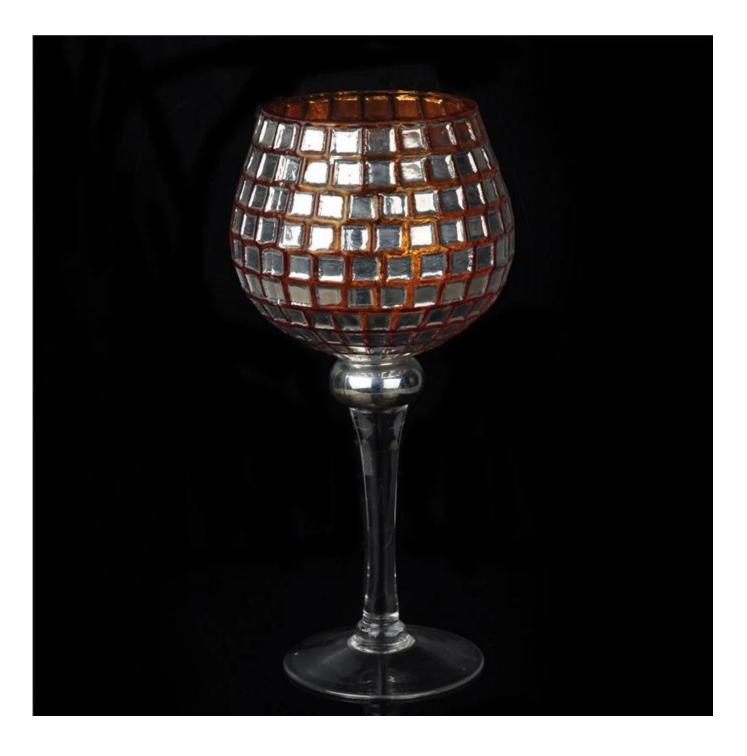

## electroplating and sprayed large capacity machine made glass candleholder supplier

| ltem number.     | SGXH15113003                                                              |  |
|------------------|---------------------------------------------------------------------------|--|
| Material         | soda lime glass                                                           |  |
| Handle           | Machine made                                                              |  |
| Samples time     | 1. 5 days if there is a form and size of the glass                        |  |
|                  | 2. 15 days, if you need a new shape and size glass                        |  |
| Packaging        | Normal safety packing                                                     |  |
| Product Capacity | 100,000 pieces per month                                                  |  |
| Delivery time    | Within 35 days after the sample and in order confirmed                    |  |
| Terms of payment | 30% deposit by T / T in advance and balance against copy of B / L         |  |
| Shipment         | By sea, by air, by express and the delivery agent acceptable              |  |
|                  | 1. Machine made_glass candle holder from high quality                     |  |
| Product Features | 2. Suitable for use in hotel, house, etc.                                 |  |
|                  | 3. Eco-friendly                                                           |  |
|                  | 4. Meet FDA test & amp; AMP; CA 65 test                                   |  |
|                  | 1. Various designs and sizes for selection                                |  |
|                  | 2 Any color painted, cold, electroplating, laser model Processing cutter  |  |
| For your choice  | 3. Special package as shrink film, color gift box, white gift box, etc.   |  |
|                  | 4. We are exclusive of employees for quality control                      |  |
|                  | 5. We have a professional workshop and warehouse for ensure delivery time |  |

-

Green Tree Glass Candle Holder

V Shape high clear candle holders

| ⊢ T:125mm | <br>> ⊤ |
|-----------|---------|
|           | H:82mm  |
| B:118mm   | -       |
|           |         |

square clear glass candle jar