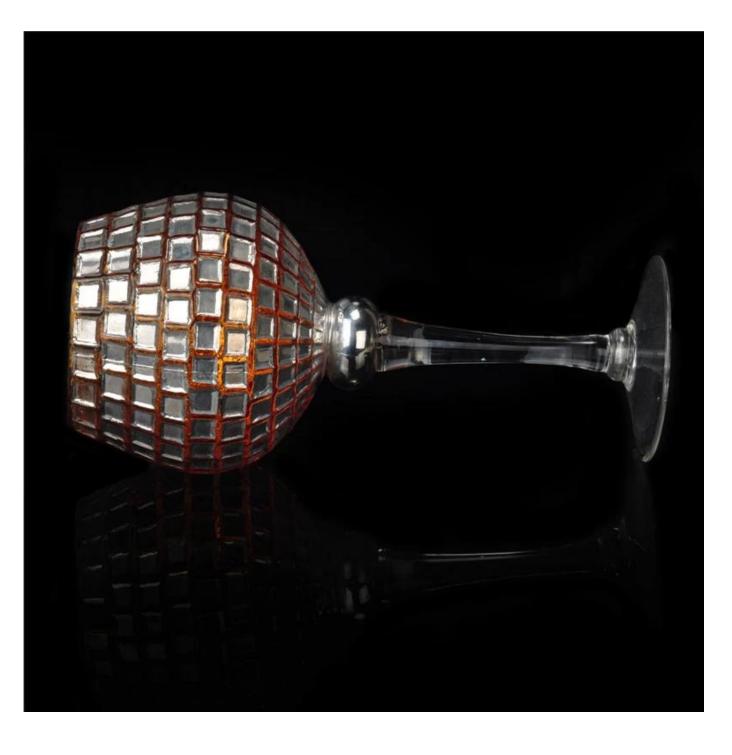

## electroplating and sprayed large capacity machine made glass candleholder supplier

| ltem number.     | SGXH15113003                                                              |  |
|------------------|---------------------------------------------------------------------------|--|
| Material         | soda lime glass                                                           |  |
| Handle           | Machine made                                                              |  |
| Samples time     | 1. 5 days if there is a form and size of the glass                        |  |
|                  | 2. 15 days, if you need a new shape and size glass                        |  |
| Packaging        | Normal safety packing                                                     |  |
| Product Capacity | 100,000 pieces per month                                                  |  |
| Delivery time    | Within 35 days after the sample and in order confirmed                    |  |
| Terms of payment | 30% deposit by T / T in advance and balance against copy of B / L         |  |
| Shipment         | By sea, by air, by express and the delivery agent acceptable              |  |
|                  | 1. Machine made_glass candle holder from high quality                     |  |
| Product Features | 2. Suitable for use in hotel, house, etc.                                 |  |
|                  | 3. Eco-friendly                                                           |  |
|                  | 4. Meet FDA test & amp; AMP; CA 65 test                                   |  |
|                  | 1. Various designs and sizes for selection                                |  |
|                  | 2 Any color painted, cold, electroplating, laser model Processing cutter  |  |
| For your choice  | 3. Special package as shrink film, color gift box, white gift box, etc.   |  |
|                  | 4. We are exclusive of employees for quality control                      |  |
|                  | 5. We have a professional workshop and warehouse for ensure delivery time |  |

-

Green Tree Glass Candle Holder

V Shape high clear candle holders

| ⊢ T:125mm | <br>> ⊤ |
|-----------|---------|
|           | H:82mm  |
| B:118mm   | -       |
|           |         |

square clear glass candle jar