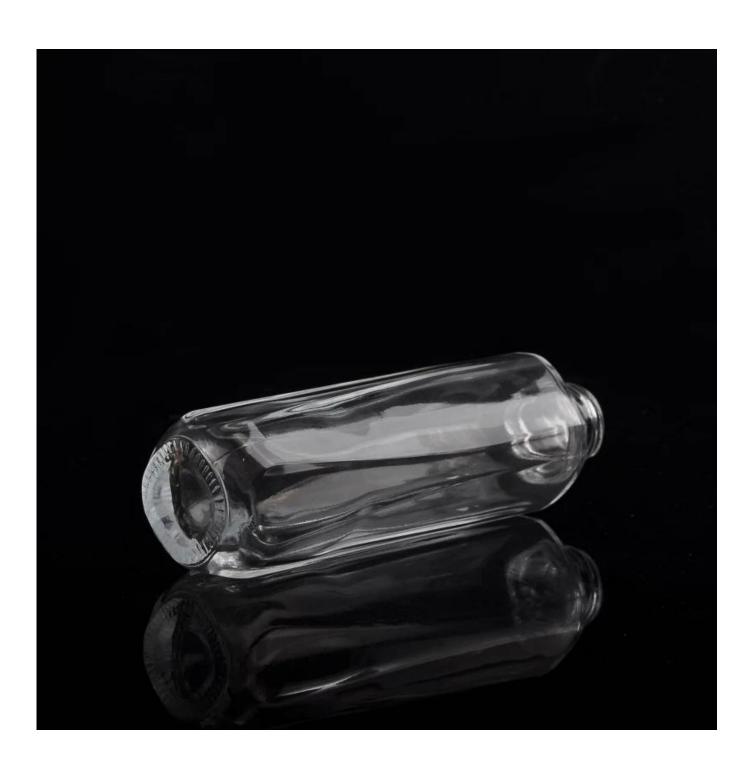

## egyptian perfume bottles wholesale

| Item name       | egyptian perfume bottles<br>wholesale                                                                                                              |
|-----------------|----------------------------------------------------------------------------------------------------------------------------------------------------|
| Item No.        | SGJX15072806                                                                                                                                       |
| Size            | T:20mm*B:32mm*H:147mm                                                                                                                              |
| Capacity/Weight | 175.5g/120ml                                                                                                                                       |
| Sample time     | <ul><li>1.5 days if at exist shape and size of products</li><li>2.15 days if need new shape and size of products</li></ul>                         |
| Packing         | Normal safety packing<br>24pcs/36pcs/48pcs etc. per<br>export carton with egg divider                                                              |
| MOQ             | 10000pcs                                                                                                                                           |
| Delivery time   | Within 35 days after order confirmed                                                                                                               |
| Payment terms   | 30% deposit by T/T in advance, the balance after showing the copy of B/L                                                                           |
| Product feature | 1.High quality and competitve prices 2.Meet FDA, SGS,LFGB etc. test 3.Eco-friendly 4.Widely apply to Wedding, party, home, bar etc. 5.Machine made |