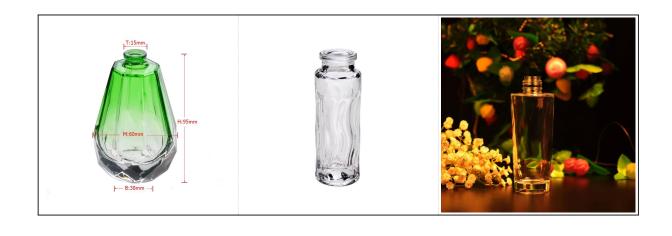

## egyptian perfume bottles wholesale

| Item name       | egyptian perfume bottles<br>wholesale                                                                                                              |
|-----------------|----------------------------------------------------------------------------------------------------------------------------------------------------|
| Item No.        | SGJX15072806                                                                                                                                       |
| Size            | T:20mm*B:32mm*H:147mm                                                                                                                              |
| Capacity/Weight | 175.5g/120ml                                                                                                                                       |
| Sample time     | <ul><li>1.5 days if at exist shape and size of products</li><li>2.15 days if need new shape and size of products</li></ul>                         |
| Packing         | Normal safety packing<br>24pcs/36pcs/48pcs etc. per<br>export carton with egg divider                                                              |
| MOQ             | 10000pcs                                                                                                                                           |
| Delivery time   | Within 35 days after order confirmed                                                                                                               |
| Payment terms   | 30% deposit by T/T in advance, the balance after showing the copy of B/L                                                                           |
| Product feature | 1.High quality and competitve prices 2.Meet FDA, SGS,LFGB etc. test 3.Eco-friendly 4.Widely apply to Wedding, party, home, bar etc. 5.Machine made |