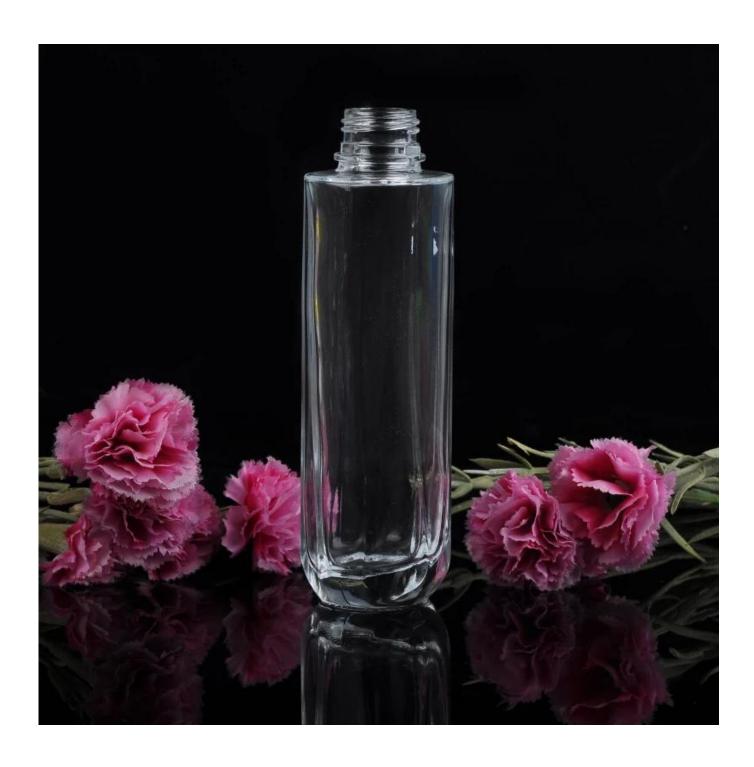

## egyptian perfume bottles wholesale

| Item name       | egyptian perfume bottles<br>wholesale                                                                                                              |
|-----------------|----------------------------------------------------------------------------------------------------------------------------------------------------|
| Item No.        | SGJX15072806                                                                                                                                       |
| Size            | T:20mm*B:32mm*H:147mm                                                                                                                              |
| Capacity/Weight | 175.5g/120ml                                                                                                                                       |
| Sample time     | <ul><li>1.5 days if at exist shape and size of products</li><li>2.15 days if need new shape and size of products</li></ul>                         |
| Packing         | Normal safety packing<br>24pcs/36pcs/48pcs etc. per<br>export carton with egg divider                                                              |
| MOQ             | 10000pcs                                                                                                                                           |
| Delivery time   | Within 35 days after order confirmed                                                                                                               |
| Payment terms   | 30% deposit by T/T in advance, the balance after showing the copy of B/L                                                                           |
| Product feature | 1.High quality and competitve prices 2.Meet FDA, SGS,LFGB etc. test 3.Eco-friendly 4.Widely apply to Wedding, party, home, bar etc. 5.Machine made |