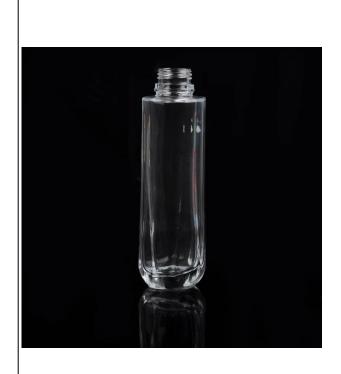

## egyptian perfume bottles wholesale

| Item name       | egyptian perfume bottles<br>wholesale                                                                                                              |
|-----------------|----------------------------------------------------------------------------------------------------------------------------------------------------|
| Item No.        | SGJX15072806                                                                                                                                       |
| Size            | T:20mm*B:32mm*H:147mm                                                                                                                              |
| Capacity/Weight | 175.5g/120ml                                                                                                                                       |
| Sample time     | <ul><li>1.5 days if at exist shape and size of products</li><li>2.15 days if need new shape and size of products</li></ul>                         |
| Packing         | Normal safety packing<br>24pcs/36pcs/48pcs etc. per<br>export carton with egg divider                                                              |
| MOQ             | 10000pcs                                                                                                                                           |
| Delivery time   | Within 35 days after order confirmed                                                                                                               |
| Payment terms   | 30% deposit by T/T in advance, the balance after showing the copy of B/L                                                                           |
| Product feature | 1.High quality and competitve prices 2.Meet FDA, SGS,LFGB etc. test 3.Eco-friendly 4.Widely apply to Wedding, party, home, bar etc. 5.Machine made |