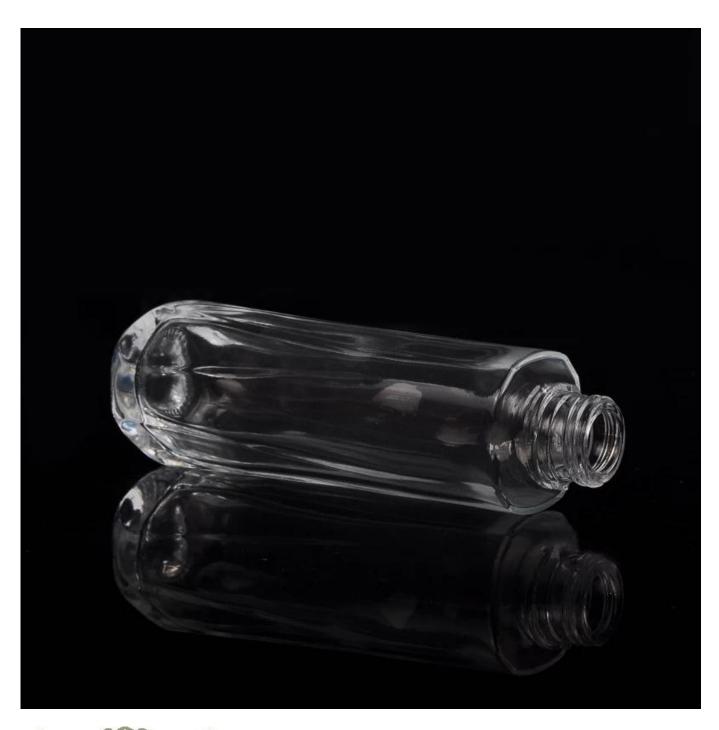

## egyptian perfume bottles wholesale

| Item name       | egyptian perfume bottles<br>wholesale                                                                                                              |
|-----------------|----------------------------------------------------------------------------------------------------------------------------------------------------|
| Item No.        | SGJX15072806                                                                                                                                       |
| Size            | T:20mm*B:32mm*H:147mm                                                                                                                              |
| Capacity/Weight | 175.5g/120ml                                                                                                                                       |
| Sample time     | <ul><li>1.5 days if at exist shape and size of products</li><li>2.15 days if need new shape and size of products</li></ul>                         |
| Packing         | Normal safety packing<br>24pcs/36pcs/48pcs etc. per<br>export carton with egg divider                                                              |
| MOQ             | 10000pcs                                                                                                                                           |
| Delivery time   | Within 35 days after order confirmed                                                                                                               |
| Payment terms   | 30% deposit by T/T in advance, the balance after showing the copy of B/L                                                                           |
| Product feature | 1.High quality and competitve prices 2.Meet FDA, SGS,LFGB etc. test 3.Eco-friendly 4.Widely apply to Wedding, party, home, bar etc. 5.Machine made |