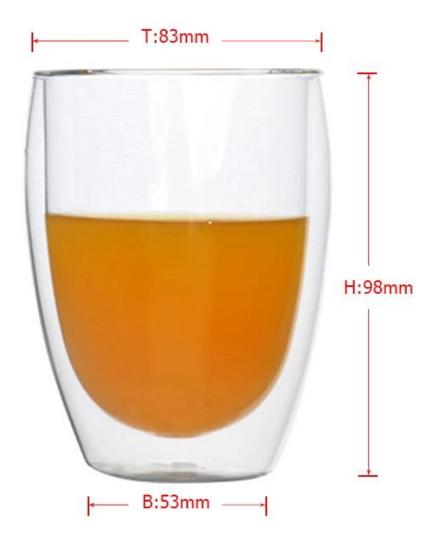

# durable double wall glass cup clear borosilicate glass tea mug cup

| Product Details |                  |                                                                                                                                                                                                                  |
|-----------------|------------------|------------------------------------------------------------------------------------------------------------------------------------------------------------------------------------------------------------------|
| T-83mm H-98mm   | Itme No          | SGD014                                                                                                                                                                                                           |
|                 | Size             | 58*48*75mm                                                                                                                                                                                                       |
|                 | Capacity         | 90ml                                                                                                                                                                                                             |
|                 | Material         | Borosilicate glass                                                                                                                                                                                               |
|                 | Craft            | Machine blown                                                                                                                                                                                                    |
|                 | Sample           | 7days                                                                                                                                                                                                            |
|                 | Terms of payment | 30% deposit by T/T in advance and the balance after showing copy of L/C                                                                                                                                          |
|                 | Certification    | Food Safe, Dish washer test, FDA, LFGB                                                                                                                                                                           |
|                 | For your choice  | 1, Any logo printing on glass body 2, Any color painted, frosted, electroplating, logo laser for the finish 3, Special packing like shrink wrap, color gift box, white box etc 4, Any shape, size meet your need |