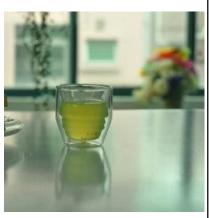

# durable double wall glass cup clear borosilicate glass tea mug cup

| Product Details |                  |                                                                                                                                                                                                                  |
|-----------------|------------------|------------------------------------------------------------------------------------------------------------------------------------------------------------------------------------------------------------------|
| T-83mm H-98mm   | Itme No          | SGD014                                                                                                                                                                                                           |
|                 | Size             | 58*48*75mm                                                                                                                                                                                                       |
|                 | Capacity         | 90ml                                                                                                                                                                                                             |
|                 | Material         | Borosilicate glass                                                                                                                                                                                               |
|                 | Craft            | Machine blown                                                                                                                                                                                                    |
|                 | Sample           | 7days                                                                                                                                                                                                            |
|                 | Terms of payment | 30% deposit by T/T in advance and the balance after showing copy of L/C                                                                                                                                          |
|                 | Certification    | Food Safe, Dish washer test, FDA, LFGB                                                                                                                                                                           |
|                 | For your choice  | 1, Any logo printing on glass body 2, Any color painted, frosted, electroplating, logo laser for the finish 3, Special packing like shrink wrap, color gift box, white box etc 4, Any shape, size meet your need |