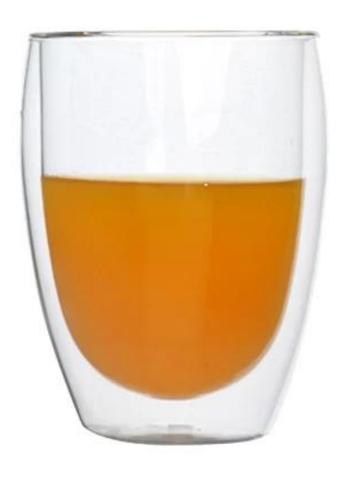

# durable double wall glass cup clear borosilicate glass tea mug cup

| Product Details |                  |                                                                                                                                                                                                                  |
|-----------------|------------------|------------------------------------------------------------------------------------------------------------------------------------------------------------------------------------------------------------------|
| T-83mm H-98mm   | Itme No          | SGD014                                                                                                                                                                                                           |
|                 | Size             | 58*48*75mm                                                                                                                                                                                                       |
|                 | Capacity         | 90ml                                                                                                                                                                                                             |
|                 | Material         | Borosilicate glass                                                                                                                                                                                               |
|                 | Craft            | Machine blown                                                                                                                                                                                                    |
|                 | Sample           | 7days                                                                                                                                                                                                            |
|                 | Terms of payment | 30% deposit by T/T in advance and the balance after showing copy of L/C                                                                                                                                          |
|                 | Certification    | Food Safe, Dish washer test, FDA, LFGB                                                                                                                                                                           |
|                 | For your choice  | 1, Any logo printing on glass body 2, Any color painted, frosted, electroplating, logo laser for the finish 3, Special packing like shrink wrap, color gift box, white box etc 4, Any shape, size meet your need |