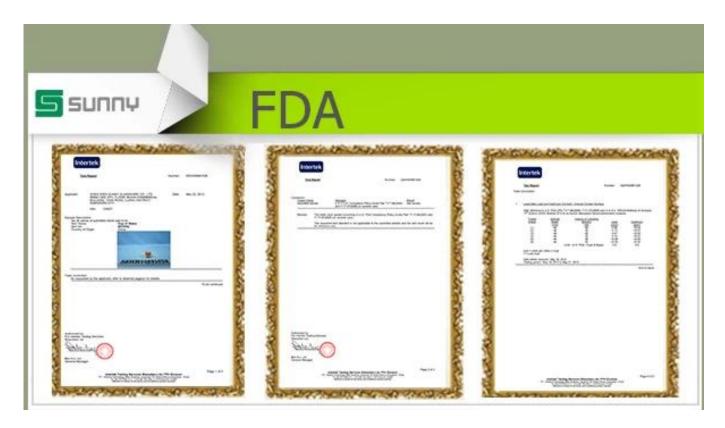

## Product Details

| Item No.         | SGJBW54087                                                                                                                                                                                                                                                                                                                                                         |
|------------------|--------------------------------------------------------------------------------------------------------------------------------------------------------------------------------------------------------------------------------------------------------------------------------------------------------------------------------------------------------------------|
| Material         | High white glass                                                                                                                                                                                                                                                                                                                                                   |
| Process          | Machine pressed <b>drinking glass</b>                                                                                                                                                                                                                                                                                                                              |
| Samples time     | <ol> <li>5 days if at exist shaped and size of glass</li> <li>15 days if need new shape or size of glass</li> </ol>                                                                                                                                                                                                                                                |
| Packing          | Normal packing,36/48/72pcs per carton                                                                                                                                                                                                                                                                                                                              |
| Product Capacity | 500,000~1,000,000 pcs per month                                                                                                                                                                                                                                                                                                                                    |
| Delivery time    | Within 35 days after the sample and order confirmed                                                                                                                                                                                                                                                                                                                |
| Payment terms    | 30% deposit by T/T in advance and the balance against the copy of B/L                                                                                                                                                                                                                                                                                              |
| Shipment         | By sea, by air, by Express and your shipping agent is acceptable                                                                                                                                                                                                                                                                                                   |
| Product Features | <ol> <li>Machine pressed glass cup with high quality</li> <li>Suitable for used in hotel, home, etc.</li> <li>It is eco-friendly glass material</li> <li>Meet LFGB,FDA,CA65 test</li> </ol>                                                                                                                                                                        |
| For your choices | <ol> <li>Different designs and sizes for choice</li> <li>Any color painted, frost, electroplate, pattern laser carver processing</li> <li>Special package like shrink wrap, color gift box, white gift box etc.</li> <li>We have exclusive workers for quality control</li> <li>We have professional workshop and warehouse to ensure the delivery time</li> </ol> |
| Stor Siles       |                                                                                                                                                                                                                                                                                                                                                                    |