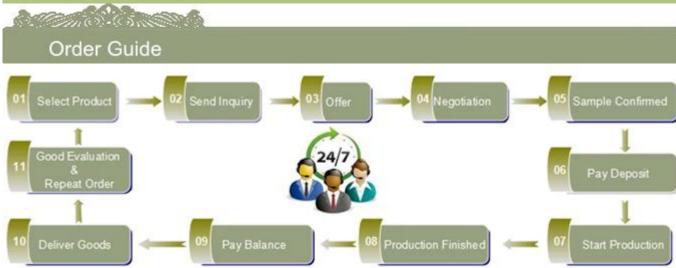

## **Product Details**

OMERICO COMPANIO

| Item No.         | SGJD15041604                                                                                                                                                                                                                                                                                                                                                       |
|------------------|--------------------------------------------------------------------------------------------------------------------------------------------------------------------------------------------------------------------------------------------------------------------------------------------------------------------------------------------------------------------|
| Material         | glass                                                                                                                                                                                                                                                                                                                                                              |
| Process          | Machine pressed <u>drinking glass</u>                                                                                                                                                                                                                                                                                                                              |
| Samples time     | 5 days if at exist shaped and size of glass     1. 5 days if need new shape or size of glass                                                                                                                                                                                                                                                                       |
| Packing          | Normal packing,72pcs per carton                                                                                                                                                                                                                                                                                                                                    |
| Product Capacity | 500,000~1,000,000 pcs per month                                                                                                                                                                                                                                                                                                                                    |
| Delivery time    | Within 35 days after the sample and order confirmed                                                                                                                                                                                                                                                                                                                |
| Payment terms    | 30% deposit by T/T in advance and the balance against the copy of B/L                                                                                                                                                                                                                                                                                              |
| Shipment         | By sea, by air, by Express and your shipping agent is acceptable                                                                                                                                                                                                                                                                                                   |
| Product Features | Machine pressed glass cup with high quality     Suitable for used in hotel, home, etc.     It is eco-friendly glass material     Meet LFGB,FDA,CA65 test                                                                                                                                                                                                           |
| For your choices | <ol> <li>Different designs and sizes for choice</li> <li>Any color painted, frost, electroplate, pattern laser carver processing</li> <li>Special package like shrink wrap, color gift box, white gift box etc.</li> <li>We have exclusive workers for quality control</li> <li>We have professional workshop and warehouse to ensure the delivery time</li> </ol> |