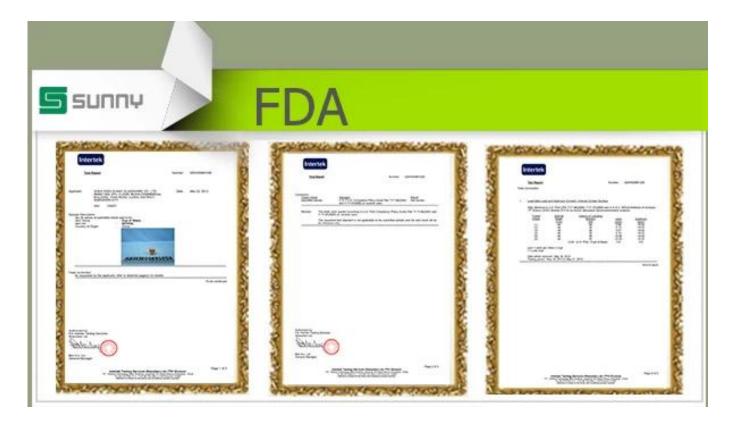

## **Product Details**

OMERICO COMPANIO

| Item No.         | SGJD15041604                                                                                                                                                                                                                                                                                                                                                       |
|------------------|--------------------------------------------------------------------------------------------------------------------------------------------------------------------------------------------------------------------------------------------------------------------------------------------------------------------------------------------------------------------|
| Material         | glass                                                                                                                                                                                                                                                                                                                                                              |
| Process          | Machine pressed <u>drinking glass</u>                                                                                                                                                                                                                                                                                                                              |
| Samples time     | 5 days if at exist shaped and size of glass     1. 5 days if need new shape or size of glass                                                                                                                                                                                                                                                                       |
| Packing          | Normal packing,72pcs per carton                                                                                                                                                                                                                                                                                                                                    |
| Product Capacity | 500,000~1,000,000 pcs per month                                                                                                                                                                                                                                                                                                                                    |
| Delivery time    | Within 35 days after the sample and order confirmed                                                                                                                                                                                                                                                                                                                |
| Payment terms    | 30% deposit by T/T in advance and the balance against the copy of B/L                                                                                                                                                                                                                                                                                              |
| Shipment         | By sea, by air, by Express and your shipping agent is acceptable                                                                                                                                                                                                                                                                                                   |
| Product Features | Machine pressed glass cup with high quality     Suitable for used in hotel, home, etc.     It is eco-friendly glass material     Meet LFGB,FDA,CA65 test                                                                                                                                                                                                           |
| For your choices | <ol> <li>Different designs and sizes for choice</li> <li>Any color painted, frost, electroplate, pattern laser carver processing</li> <li>Special package like shrink wrap, color gift box, white gift box etc.</li> <li>We have exclusive workers for quality control</li> <li>We have professional workshop and warehouse to ensure the delivery time</li> </ol> |