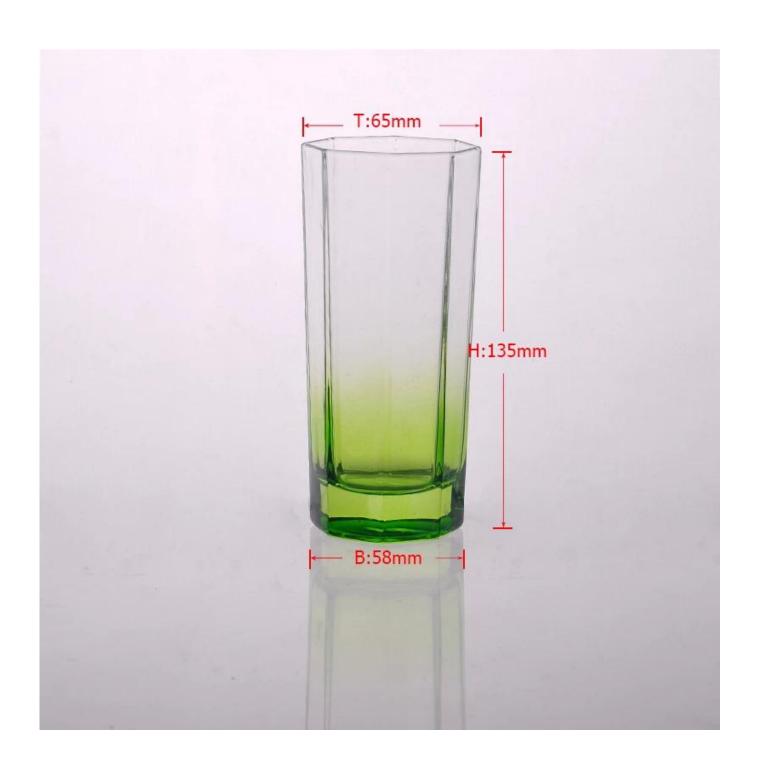

## **Product Details**

OMERICO COMPANIO

| Item No.         | SGJD15041604                                                                                                                                                                                                                                                                                                                                                       |
|------------------|--------------------------------------------------------------------------------------------------------------------------------------------------------------------------------------------------------------------------------------------------------------------------------------------------------------------------------------------------------------------|
| Material         | glass                                                                                                                                                                                                                                                                                                                                                              |
| Process          | Machine pressed <u>drinking glass</u>                                                                                                                                                                                                                                                                                                                              |
| Samples time     | 5 days if at exist shaped and size of glass     1. 5 days if need new shape or size of glass                                                                                                                                                                                                                                                                       |
| Packing          | Normal packing,72pcs per carton                                                                                                                                                                                                                                                                                                                                    |
| Product Capacity | 500,000~1,000,000 pcs per month                                                                                                                                                                                                                                                                                                                                    |
| Delivery time    | Within 35 days after the sample and order confirmed                                                                                                                                                                                                                                                                                                                |
| Payment terms    | 30% deposit by T/T in advance and the balance against the copy of B/L                                                                                                                                                                                                                                                                                              |
| Shipment         | By sea, by air, by Express and your shipping agent is acceptable                                                                                                                                                                                                                                                                                                   |
| Product Features | Machine pressed glass cup with high quality     Suitable for used in hotel, home, etc.     It is eco-friendly glass material     Meet LFGB,FDA,CA65 test                                                                                                                                                                                                           |
| For your choices | <ol> <li>Different designs and sizes for choice</li> <li>Any color painted, frost, electroplate, pattern laser carver processing</li> <li>Special package like shrink wrap, color gift box, white gift box etc.</li> <li>We have exclusive workers for quality control</li> <li>We have professional workshop and warehouse to ensure the delivery time</li> </ol> |