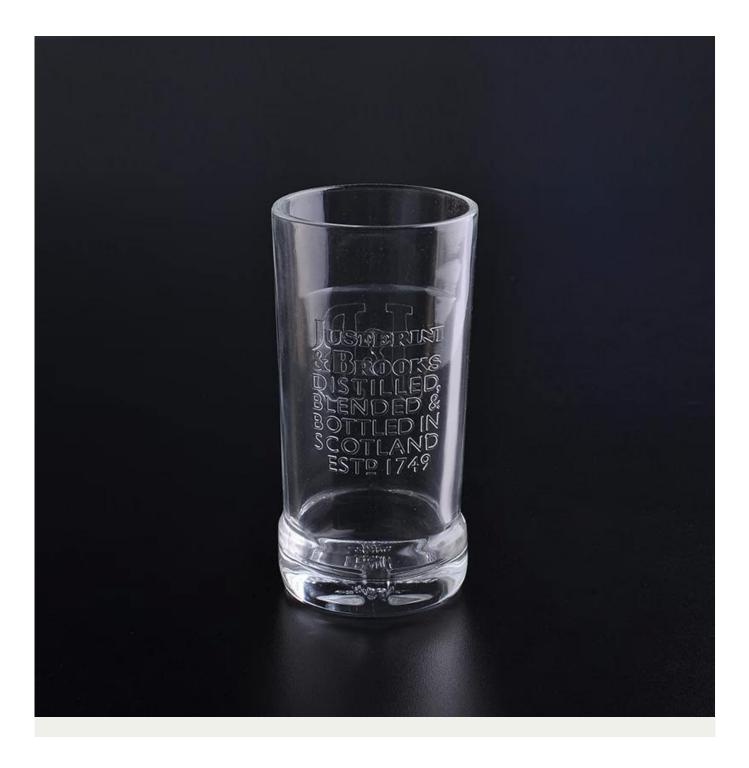

## drinking glass manufacturers china

S.C. S.C.

| Product Details  |                                                                            |
|------------------|----------------------------------------------------------------------------|
| Item No.         | SGJD14101721                                                               |
| Material         | High white glass                                                           |
| Process          | Machine press                                                              |
| Samples time     | 1. 5 days if at exit shaped and size of glass                              |
|                  | 2. 15 days if need new shape or size of glass                              |
| Packing          | Normal packing,72 pcs into export carton, carton with cardboard divider    |
| Product Capacity | 500,000~1,000,000 pcs per month                                            |
| Delivery time    | Within 35 days after the sample and order confirmed                        |
| Payment terms    | 30% deposit by T/T in advance and the balance against the copy of B/L      |
| Shipment         | By sea, by air, by Express and your shipping agent is acceptable           |
| Product Features | 1. Machine pressed drinking glass with high quality                        |
|                  | 2. Suitable for used in church, home, etc                                  |
|                  | 3. It is eco- friendly.                                                    |
|                  | 4. meet CE & FDA test & CA 65 test                                         |
| For your choices | 1. Different designs and sizes for choice                                  |
|                  | 2 .Any color painted, frost, electroplate, pattern laser carver processing |
|                  | 3. Special package like shrink wrap, color gift box, white gift box etc    |
|                  | 4. We have exclusive workers for quality control                           |
|                  | 5. We have professional workshop and warehouse to ensure the delivery time |
|                  |                                                                            |