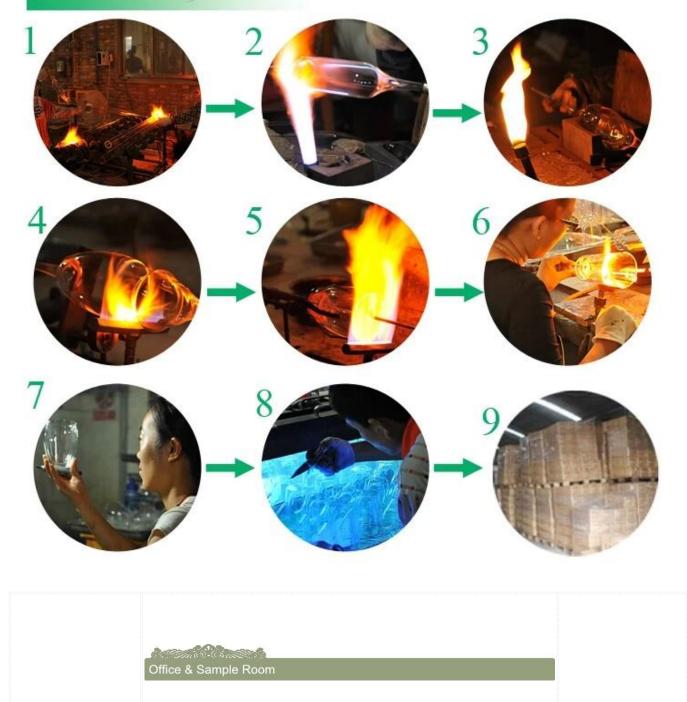

## The features of month blown glass

- 1. Its advantage including abundance sculpt, technics, surface effects, color etc.
- 2. The quality is difficult control and the tolerance of the size, weight and shape are bigger.
- 3. The price is high and the product is limited for the special technic glass.