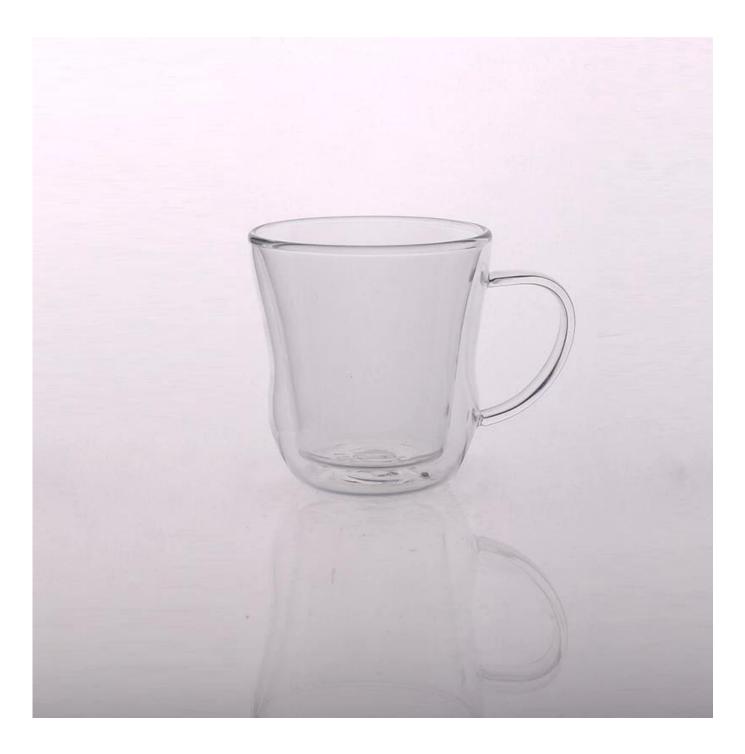

# double wall tea mug

| Product Details  |                                                                            |
|------------------|----------------------------------------------------------------------------|
| Item No.         | SGDS15041711                                                               |
| Material         | Borosilicate glass                                                         |
| Process          | Hand made                                                                  |
| Samples time     | 1. 5 days if at exist shaped and size of glass                             |
|                  | 2. 15 days if need new shape or size of glass                              |
| Packing          | Normal packing,4 pcs into inner box, 48 pcs per carton                     |
| Product Capacity | 500,000~1,000,000 pcs per month                                            |
| Delivery time    | Within 35 days after the sample and order confirmed                        |
| Payment terms    | 30% deposit by T/T in advance and the balance against the copy of $B/L$    |
| Shipment         | By sea, by air, by Express and your shipping agent is acceptable           |
| Product Features | 1. Hand made <b>borosilicate glass</b> with high quality                   |
|                  | 2. Suitable for used in hotel, home, etc.                                  |
|                  | 3. It is eco-friendly                                                      |
|                  | 4. Meet FDA test & CA 65 test                                              |
| For your choices | 1. Different designs and sizes for choice                                  |
|                  | 2 .Any color painted, frost, electroplate, pattern laser carver processing |
|                  | 3. Special package like shrink wrap, color gift box, white gift box etc.   |
|                  | 4. We have exclusive workers for quality control                           |
|                  | 5. We have professional workshop and warehouse to ensure the delivery time |
|                  |                                                                            |
|                  |                                                                            |

More Product Pictures