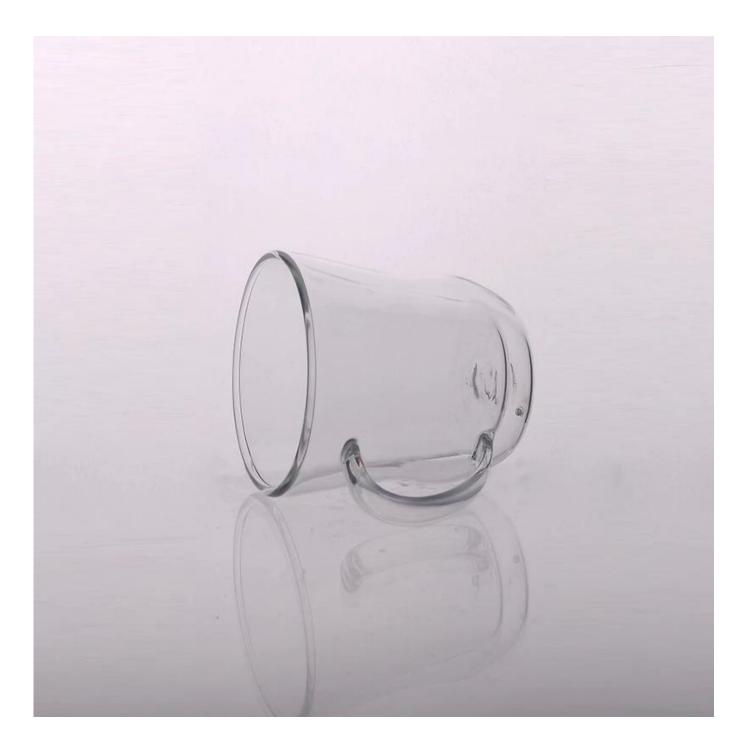

| 4. Meet FDA test & CA 65 test                                              |
| For your choices | 1. Different designs and sizes for choice                                  |
|                  | 2 .Any color painted, frost, electroplate, pattern laser carver processing |
|                  | 3. Special package like shrink wrap, color gift box, white gift box etc.   |
|                  | 4. We have exclusive workers for quality control                           |
|                  | 5. We have professional workshop and warehouse to ensure the delivery time |
|                  |                                                                            |
|                  |                                                                            |

More Product Pictures







# Borosilicate glass











## The features of month blown glass

- 1. Its advantage including abundance sculpt, technics, surface effects, color etc.
- 2. The quality is difficult control and the tolerance of the size, weight and shape are bigger.
- 3. The price is high and the product is limited for the special technic glass.

### **Method of application**

- 1. Using it under guide of the adult
- 2. Washing it with clean or boiling water before usage
- 3. No touching the rim of glass cup, try to take the bottom or the handle of it

### Cautions

- 1. Beer, red wine, white wine, beverage or hot water not be too full
- 2. To avoid to hurt your children's hand, please put it in the place where they can't reach
- 3. Avoid dropping ,Collision and strong impact
- 4. Not available for