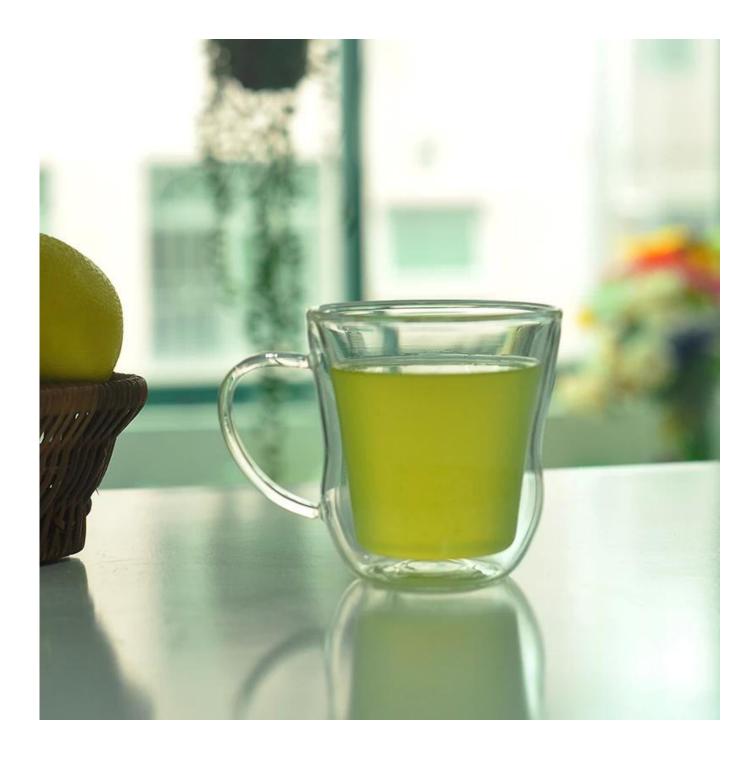

| 4. Meet FDA test & CA 65 test                                              |
| For your choices | 1. Different designs and sizes for choice                                  |
|                  | 2 .Any color painted, frost, electroplate, pattern laser carver processing |
|                  | 3. Special package like shrink wrap, color gift box, white gift box etc.   |
|                  | 4. We have exclusive workers for quality control                           |
|                  | 5. We have professional workshop and warehouse to ensure the delivery time |
|                  |                                                                            |
|                  |                                                                            |

More Product Pictures







# Borosilicate glass











## The features of month blown glass

- 1. Its advantage including abundance sculpt, technics, surface effects, color etc.
- 2. The quality is difficult control and the tolerance of the size, weight and shape are bigger.
- 3. The price is high and the product is limited for the special technic glass.

### **Method of application**

- 1. Using it under guide of the adult
- 2. Washing it with clean or boiling water before usage
- 3. No touching the rim of glass cup, try to take the bottom or the handle of it

### Cautions

- 1. Beer, red wine, white wine, beverage or hot water not be too full
- 2. To avoid to hurt your children's hand, please put it in the place where they can't reach
- 3. Avoid dropping ,Collision and strong impact
- 4. Not available for mi