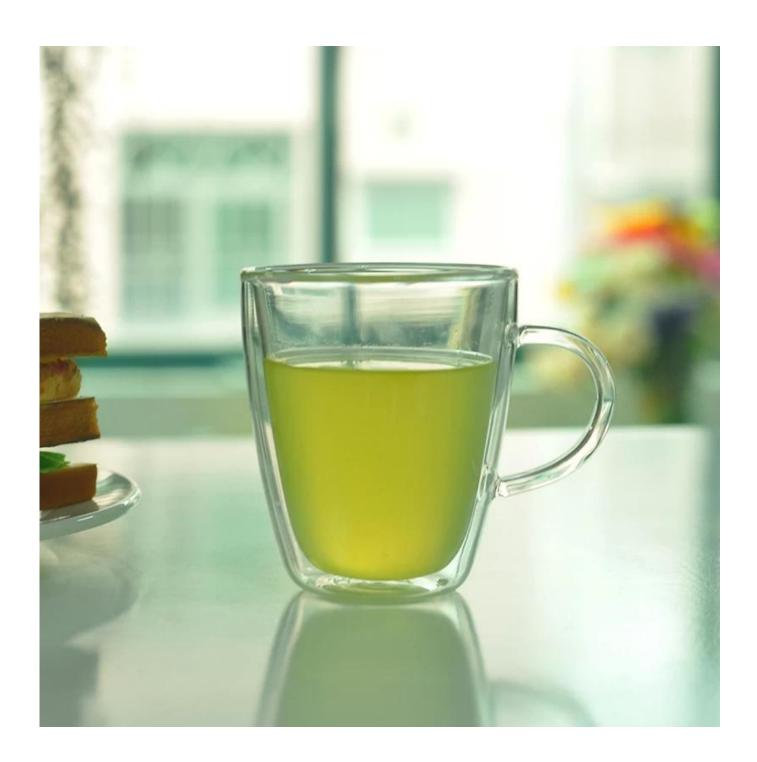

### Hot double wall glass mug

| Item No.         | SGDS15041602                                                               |
|------------------|----------------------------------------------------------------------------|
| Material         | Borosilicate glass                                                         |
| Process          | Hand made                                                                  |
| Samples time     | 1. 5 days if at exist shaped and size of glass                             |
|                  | 2. 15 days if need new shape or size of glass                              |
| Packing          | Normal packing,4 pcs into inner box, 48 pcs per carton                     |
| Product Capacity | 500,000~1,000,000 pcs per month                                            |
| Delivery time    | Within 35 days after the sample and order confirmed                        |
| Payment terms    | 30% deposit by T/T in advance and the balance against the copy of B/L      |
| Shipment         | By sea, by air, by Express and your shipping agent is acceptable           |
| Product Features | 1. Hand made borosilicate glass with high quality                          |
|                  | 2. Suitable for used in hotel, home, etc.                                  |
|                  | 3. It is eco-friendly                                                      |
|                  | 4. Meet FDA test & CA 65 test                                              |
| For your choices | 1. Different designs and sizes for choice                                  |
|                  | 2 .Any color painted, frost, electroplate, pattern laser carver processing |
|                  | 3. Special package like shrink wrap, color gift box, white gift box etc.   |
|                  | 4. We have exclusive workers for quality control                           |
|                  | 5. We have professional workshop and warehouse to ensure the delivery time |