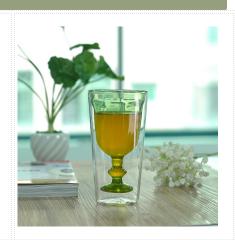

### Hot double wall glass mug

| Item No.         | SGDS15041602                                                               |
|------------------|----------------------------------------------------------------------------|
| Material         | Borosilicate glass                                                         |
| Process          | Hand made                                                                  |
| Samples time     | 1. 5 days if at exist shaped and size of glass                             |
|                  | 2. 15 days if need new shape or size of glass                              |
| Packing          | Normal packing,4 pcs into inner box, 48 pcs per carton                     |
| Product Capacity | 500,000~1,000,000 pcs per month                                            |
| Delivery time    | Within 35 days after the sample and order confirmed                        |
| Payment terms    | 30% deposit by T/T in advance and the balance against the copy of B/L      |
| Shipment         | By sea, by air, by Express and your shipping agent is acceptable           |
| Product Features | 1. Hand made borosilicate glass with high quality                          |
|                  | 2. Suitable for used in hotel, home, etc.                                  |
|                  | 3. It is eco-friendly                                                      |
|                  | 4. Meet FDA test & CA 65 test                                              |
| For your choices | 1. Different designs and sizes for choice                                  |
|                  | 2 .Any color painted, frost, electroplate, pattern laser carver processing |
|                  | 3. Special package like shrink wrap, color gift box, white gift box etc.   |
|                  | 4. We have exclusive workers for quality control                           |
|                  | 5. We have professional workshop and warehouse to ensure the delivery time |