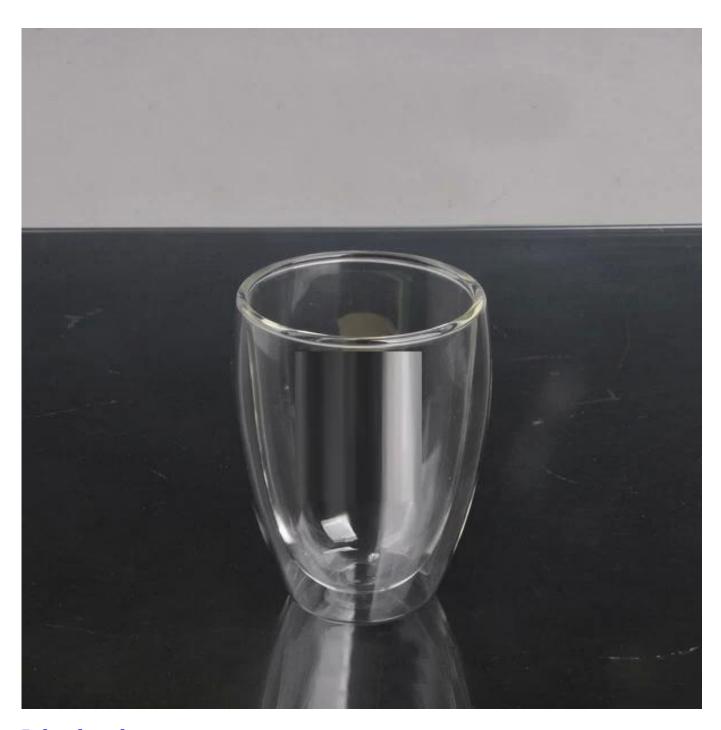

the glass body.                                                                                                      |
| For your choose  | 2. Any color painted, frost, electro plate ,pattern laser carver for the                                                                     |
|                  | finish;  2. Special package like shripk uman color gift hav white gift hav etc.                                                              |
|                  | 3. Special package like shrink wrap, color gift box, white gift box etc: 4. Open new mould for the glass, wood, plastic or metal as you like |
|                  | 5. Different size and shapes meet your needs.                                                                                                |

## **Product Photo:**



**Related products** 



## **Company Show:**



For more glass tea cup or any glassware

please visit our website: <a href="http://www.okcandle.com/">http://www.okcandle.com/</a>

Or here may help you know more about us□FAQ