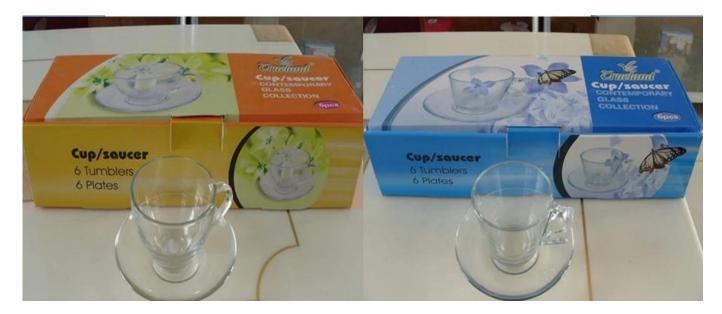

.                                        |
|                  | 4. Competitive price and quality                                                |
|                  | 5. meet FDA test and food grade                                                 |
|                  | 1. Any logo printing on the glass body.                                         |
| For your choices | 2.Any color painted, frost, electro plate, patterm laser carver for the finish; |
|                  | 3. Special package like shrink wrap, color gift box, white gift box etc:        |
|                  | 4. Open new mould for the glass, wood, plastic or metal as you like             |
|                  | 5. Different size and shapes meet your needs.                                   |

## **Product Show:**



Package[]



## **Company Show:**



**Factory show:** 



For more hand-blown <u>double wall coffee glass</u> or any glassware

please visit our website: <a href="http://www.sunnyglassware.com">www.sunnyglassware.com</a>

Or contact us:

Michelle Lai,

Tel[]+86 755 25643425

Skype:sunnyglassware30

Email:sales30@sunnyglassware.com