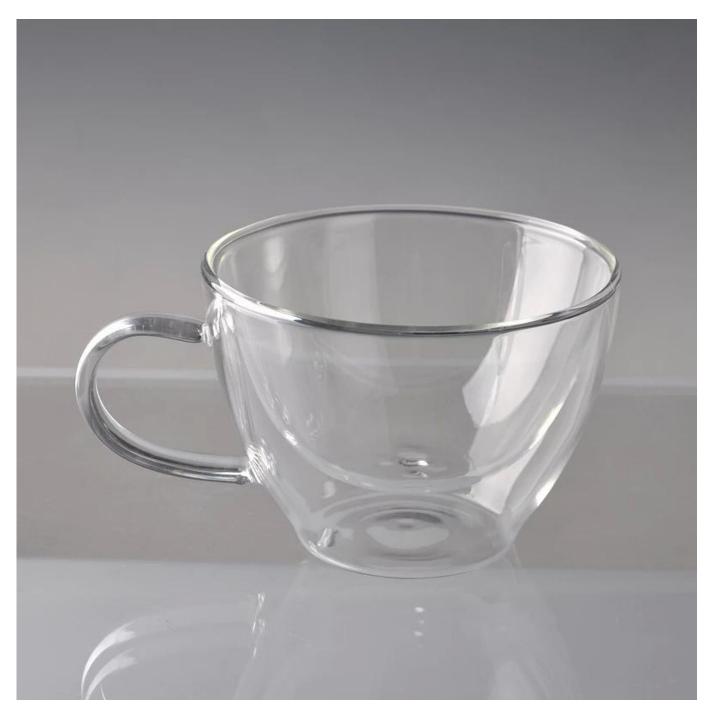

## **Product Details:**

| Item No.         | SGDS012                                                                         |
|------------------|---------------------------------------------------------------------------------|
| Material         | High borosilicate glass                                                         |
| Color            | Transparent glass                                                               |
| Proces           | Mouth-blown                                                                     |
| Samples time     | 1. 5 days if at exit shaped and size of glass.                                  |
|                  | 2. 15 days if need new shape or size of glass.                                  |
| Packing          | Normal packing,24or 36pcs into export carton,carton with cardboard              |
|                  | divider                                                                         |
| Product Capacity | 500,000~1,000,000 pcs per month                                                 |
| Delivery time    | Within 35 days after the sample and order confirmed                             |
| Payment terms    | 30% deposit by T/T in advance and the balance against the copy of B/L           |
| Shipment         | By sea,by air,by Express and your shipping agent is acceptable                  |
|                  | 1. hand-made double wall glass                                                  |
| Product Features | 2. Suitable for used in pub, hotel, restaurants, hotel,etc                      |
|                  | 3. Professional Q/C for quality control.                                        |
|                  | 4. Competitive price and quality                                                |
|                  | 5. meet FDA test and food grade                                                 |
|                  | 1. Any logo printing on the glass body.                                         |
| For your choices | 2.Any color painted, frost, electro plate, patterm laser carver for the finish; |
|                  | 3. Special package like shrink wrap, color gift box, white gift box etc:        |
|                  | 4. Open new mould for the glass, wood, plastic or metal as you like             |
|                  | 5. Different size and shapes meet your needs.                                   |