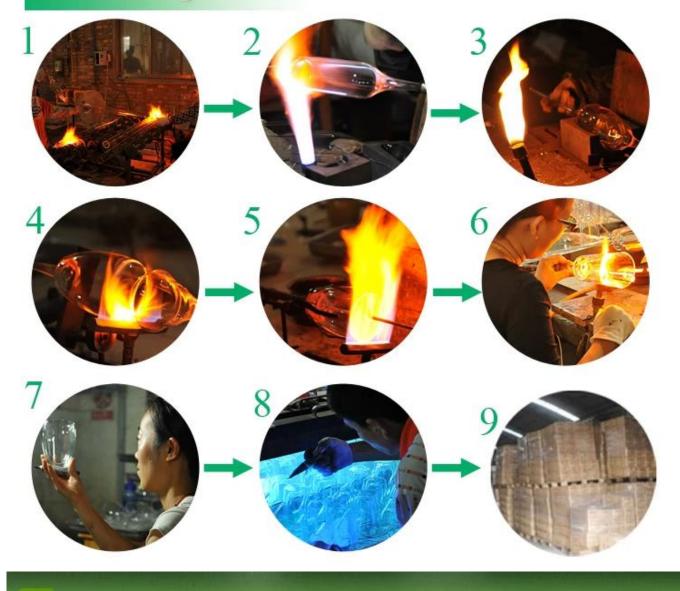

|
|                                          | 4. Meet FDA test & CA 65 test                                              |
|                                          | 1. Different designs and sizes for choice                                  |
|                                          | 2 .Any color painted, frost, electroplate, pattern laser carver processing |
| For your choices                         | 3. Special package like shrink wrap, color gift box, white gift box etc.   |
|                                          | 4. We have exclusive workers for quality control                           |
|                                          | 5. We have professional workshop and warehouse to ensure the delivery time |



Every day is sunny day



## Borosilicate glass



## Our Company & Sample Room Every day is summy day



## **Factory Show**

Every day is sunny day







Method of application:

- 1. Using it under guide of the adult
- 2. Washing it with clean or boiling water before usage
- 3. No touching the rim of glass cup, try to take the bottom or the handle of it

## **Cautions:**

- 1. Beer, red wine, white wine, beverage or hot water not be too full
- 2. To avoid to hurt your children's hand , please put it in the place where they can't reach

- **3. Avoid dropping ,Collision and strong impact**
- 4. Not available for microwave oven
- 5. To prevent it from cracking, do not put it over open fire directly

For more<u>borosilicate glass</u> or any glassware, please visit our website: <u>http://www.okcandle.com/</u>

Or here may help you know mor