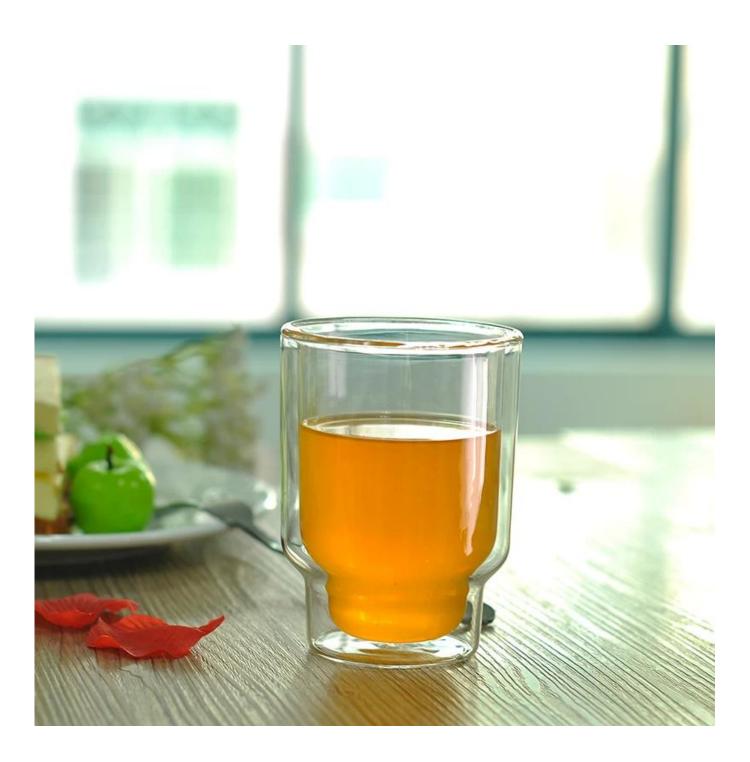

| E Product Details Every day is summy day |                                                                            |
|------------------------------------------|----------------------------------------------------------------------------|
| Item No.                                 | SGDS14122965                                                               |
| Material                                 | High borosilicate glass                                                    |
| Process                                  | Hand made                                                                  |
| Samples time                             | 1. 5 days if at exist shaped and size of glass                             |
|                                          | 2. 15 days if need new shape or size of glass                              |
| Packing                                  | Normal packing,6 pcs into inner box, 72 pcs per carton                     |
| Product Capacity                         | 500,000~1,000,000 pcs per month                                            |
| Delivery time                            | Within 35 days after the sample and order confirmed                        |
| Payment terms                            | 30% deposit by T/T in advance and the balance against the copy of B/L      |
| Shipment                                 | By sea, by air, by Express and your shipping agent is acceptable           |
|                                          | 1. Hand made <b>double wall coffee glass</b> _with high quality            |
| Product Features                         | 2. Suitable for used in hotel, home, etc.                                  |
|                                          | 3. It is eco-friendly                                                      |
|                                          | 4. Meet FDA test & CA 65 test                                              |
|                                          | 1. Different designs and sizes for choice                                  |
|                                          | 2 .Any color painted, frost, electroplate, pattern laser carver processing |
| For your choices                         | 3. Special package like shrink wrap, color gift box, white gift box etc.   |
|                                          | 4. We have exclusive workers for quality control                           |
|                                          | 5. We have professional workshop and warehouse to ensure the delivery time |