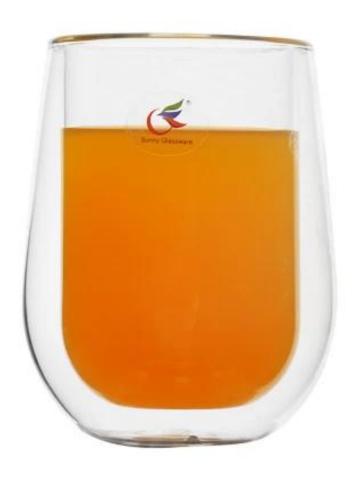

## **Product Photo:**

## **Product Details:**

| Item No.         | SGHB10                                                                                                                                                                                                                                                                                                                                                                  |
|------------------|-------------------------------------------------------------------------------------------------------------------------------------------------------------------------------------------------------------------------------------------------------------------------------------------------------------------------------------------------------------------------|
| Material         | borosilicate glass                                                                                                                                                                                                                                                                                                                                                      |
| Process          | Handmade glass cup                                                                                                                                                                                                                                                                                                                                                      |
| Samples time     | 1. 5 days if at exit shaped and size of glass.                                                                                                                                                                                                                                                                                                                          |
|                  | 2. 15 days if need new shape or size of glass.                                                                                                                                                                                                                                                                                                                          |
| Packing          | Normal packing,24or 36pcs into export carton, carton with cardboard divider                                                                                                                                                                                                                                                                                             |
| Product Capacity | 500,000~1,000,000 pcs per month                                                                                                                                                                                                                                                                                                                                         |
| Delivery time    | Within 35 days after the sample and order confirmed                                                                                                                                                                                                                                                                                                                     |
| Payment terms    | 30% deposit by T/T in advance and the balance against the copy of B/L                                                                                                                                                                                                                                                                                                   |
| Shipment         | By sea, by air, by Express and your shipping agent is acceptable                                                                                                                                                                                                                                                                                                        |
| Product Features | <ol> <li>Food safe grade glass body. It doesn't contain BPA, lead, cadmium or any other harmful things to human body;</li> <li>It can with stand 400 centigrade high temperature;</li> <li>It is freezer safe, oven safe and microwave safe;</li> <li>The material is recyclable because it is totally mineral substance;</li> <li>It is environmental safe.</li> </ol> |
| For your choices | <ol> <li>Any logo printing on the glass body.</li> <li>Any color painted, frost, electro plate, pattern laser carver for the finish;</li> <li>Special package like shrink wrap, color gift box, white gift box etc:</li> <li>Open new mould for the glass, wood, plastic or metal as you like</li> <li>Different size and shapes meet your needs.</li> </ol>            |