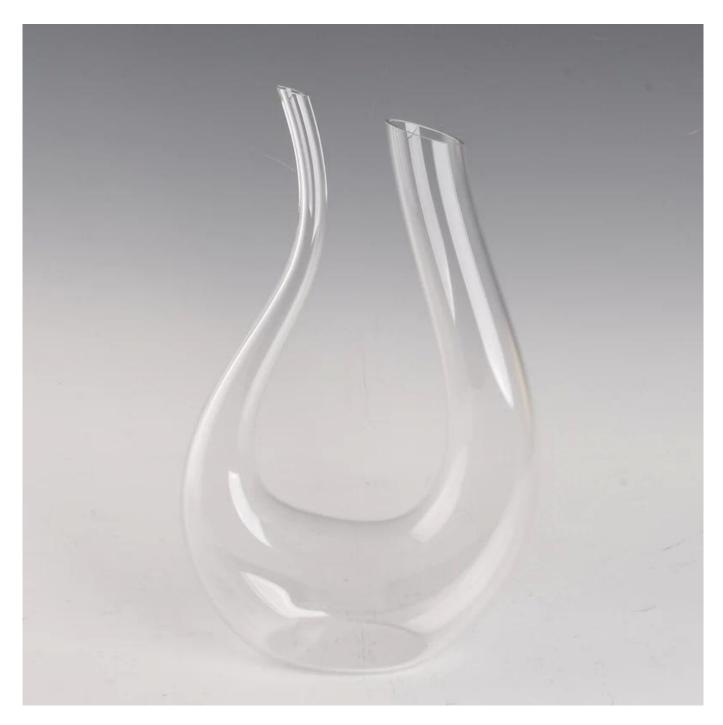

#### **Product Details:**

| Item No.         | SGD019                                                                                                                                                                                                                                                                                                                                                   |
|------------------|----------------------------------------------------------------------------------------------------------------------------------------------------------------------------------------------------------------------------------------------------------------------------------------------------------------------------------------------------------|
| Material         | High white glass                                                                                                                                                                                                                                                                                                                                         |
| Color            | Clear                                                                                                                                                                                                                                                                                                                                                    |
| Craft            | Made made                                                                                                                                                                                                                                                                                                                                                |
| Samples time     | <ol> <li>5 days if at exit shaped and size of glass</li> <li>15 days if need new shape or size of glass</li> </ol>                                                                                                                                                                                                                                       |
| Packing          | Normal packing,24or 36pcs into export carton,carton with cardboard divider                                                                                                                                                                                                                                                                               |
| Product Capacity | 500,000~1,000,000 pcs per month                                                                                                                                                                                                                                                                                                                          |
| Delivery time    | Within 35 days after the sample and order confirmed                                                                                                                                                                                                                                                                                                      |
| Payment terms    | 30% deposit by T/T in advance and the balance against the copy of B/L                                                                                                                                                                                                                                                                                    |
| Shipment         | By sea,by air,by Express and your shipping agent is acceptable                                                                                                                                                                                                                                                                                           |
| Product Features | <ol> <li>Man made decanter</li> <li>Suitable for used in pub, hotel, restaurants, hotel,etc</li> <li>Professional Q/C for quality control</li> <li>Competitive price and quality</li> <li>Meet FDA test and food grade</li> </ol>                                                                                                                        |
| For your choices | <ol> <li>Any logo printing on the glass body</li> <li>Any color painted, frost, electro plate, patterm laser carver for the finish</li> <li>Special package like shrink wrap, color gift box, white gift box etc</li> <li>Open new mould for the glass, wood, plastic or metal as you like</li> <li>Different size and shapes meet your needs</li> </ol> |

#### **Product show:**