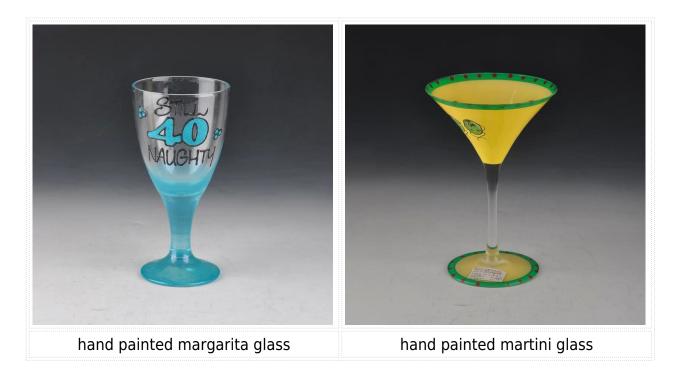

|
| Product Features | <ol> <li>Man made</li> <li>Suitable for used in pub, hotel, restaurants, hotel,etc</li> <li>Professional Q/C for quality control</li> <li>Competitive price and quality</li> <li>Meet FDA test and food grade</li> </ol>                                                                                                                              |
| For your choices | <ol> <li>Any logo printing on the glass body</li> <li>Any color painted,frost,electroplate, pattern laser carver for the finish</li> <li>Special package like shrink wrap, color gift box, white gift box etc</li> <li>Open new mould for the glass, wood, plastic or metal as you like</li> <li>Different size and shapes meet your needs</li> </ol> |

#### **Product show**



**Related product** 



# **Company show:**



**Factory show:** 



## **About us:**

### **FAQ**

For more information, please visit our website: **www.okcandle.com**