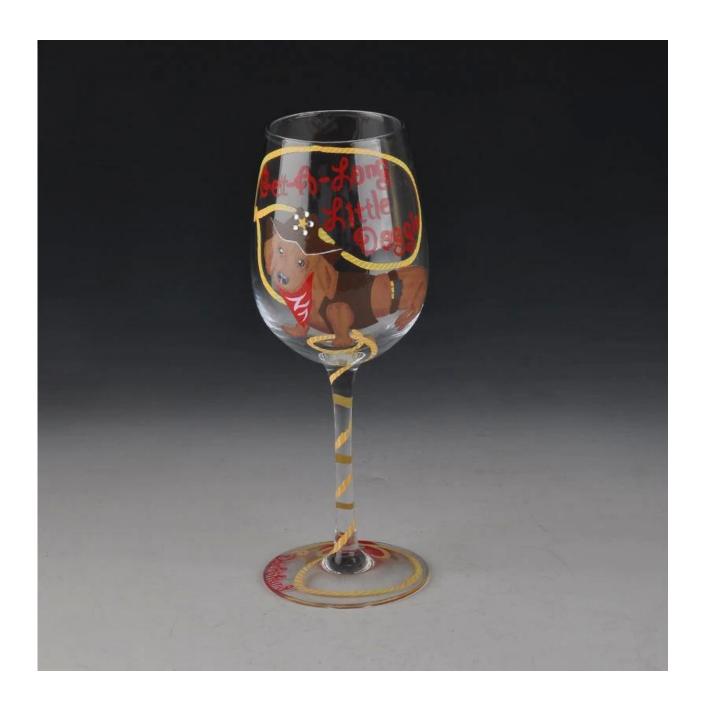

|
| Product Features | <ol> <li>Man made</li> <li>Suitable for used in pub, hotel, restaurants, hotel,etc</li> <li>Professional Q/C for quality control</li> <li>Competitive price and quality</li> <li>Meet FDA test and food grade</li> </ol>                                                                                                                              |
| For your choices | <ol> <li>Any logo printing on the glass body</li> <li>Any color painted,frost,electroplate, pattern laser carver for the finish</li> <li>Special package like shrink wrap, color gift box, white gift box etc</li> <li>Open new mould for the glass, wood, plastic or metal as you like</li> <li>Different size and shapes meet your needs</li> </ol> |

#### **Product show**



**Related product** 



# **Company show:**



**Factory show:** 



## **About us:**

### **FAQ**

For more information, please visit our website: **www.okcandle.com**