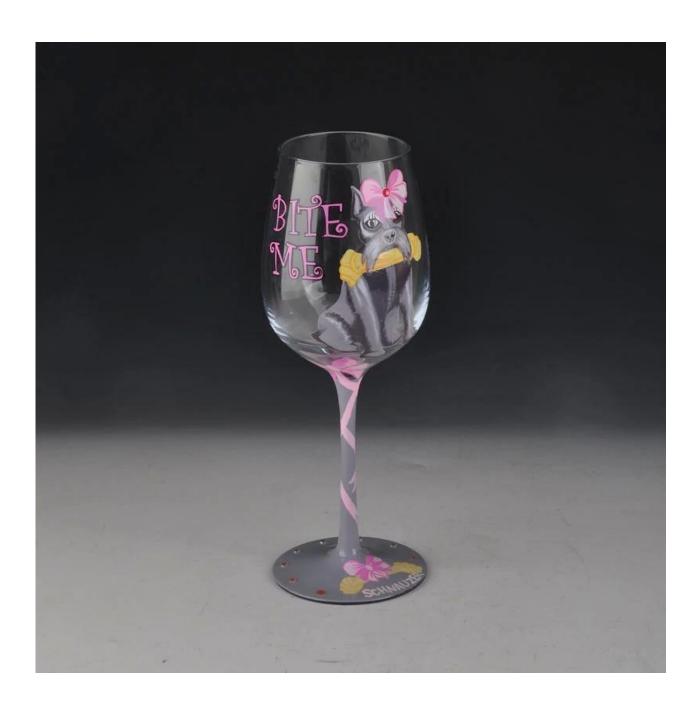

|
| Product Features | <ol> <li>Man made decanter</li> <li>Suitable for used in pub, hotel, restaurants, hotel,etc</li> <li>Professional Q/C for quality control</li> <li>Competitive price and quality</li> <li>Meet FDA test and food grade</li> </ol>                                                                                                                     |
| For your choices | <ol> <li>Any logo printing on the glass body</li> <li>Any color painted,frost,electroplate, pattern laser carver for the finish</li> <li>Special package like shrink wrap, color gift box, white gift box etc</li> <li>Open new mould for the glass, wood, plastic or metal as you like</li> <li>Different size and shapes meet your needs</li> </ol> |

#### **Product show**



**Related product** 



# **Company show:**



**Factory show:** 



## **About us:**

### **FAQ**

For more information, please visit our website: **www.okcandle.com**