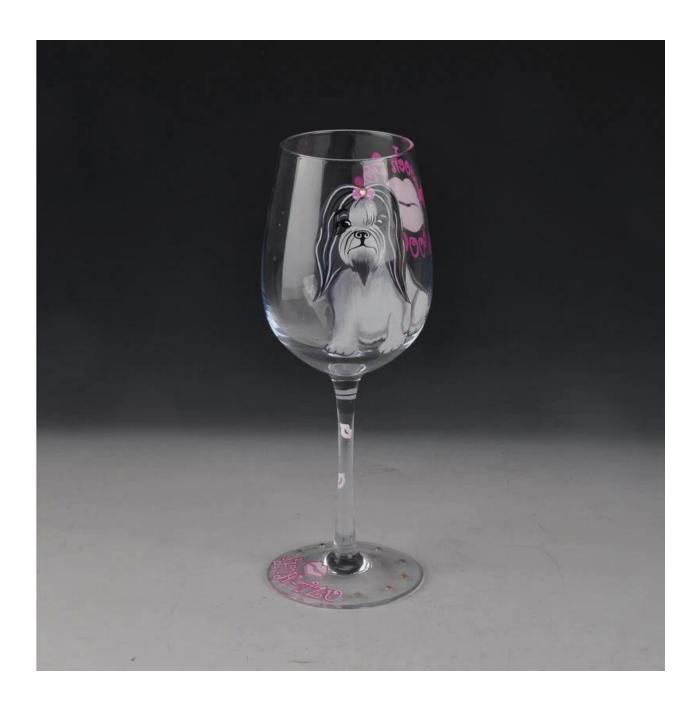

|
| Product Features | <ol> <li>Man made decanter</li> <li>Suitable for used in pub, hotel, restaurants, hotel,etc</li> <li>Professional Q/C for quality control</li> <li>Competitive price and quality</li> <li>Meet FDA test and food grade</li> </ol>                                                                                                                     |
| For your choices | <ol> <li>Any logo printing on the glass body</li> <li>Any color painted,frost,electroplate, pattern laser carver for the finish</li> <li>Special package like shrink wrap, color gift box, white gift box etc</li> <li>Open new mould for the glass, wood, plastic or metal as you like</li> <li>Different size and shapes meet your needs</li> </ol> |

#### **Product show**



**Related product** 



# **Company show:**



**Factory show:** 



## **About us:**

### **FAQ**

For more information, please visit our website: **www.okcandle.com**