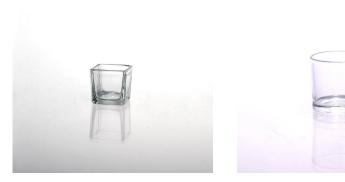

square clear glass candle <u>holder</u>

<u>machine made glass candle</u> <u>holder</u>

<u>spray color glass candle</u> <u>holder</u>