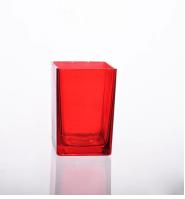

square clear glass candle <u>holder</u>

<u>machine made glass candle</u> <u>holder</u>

<u>spray color glass candle</u> <u>holder</u>