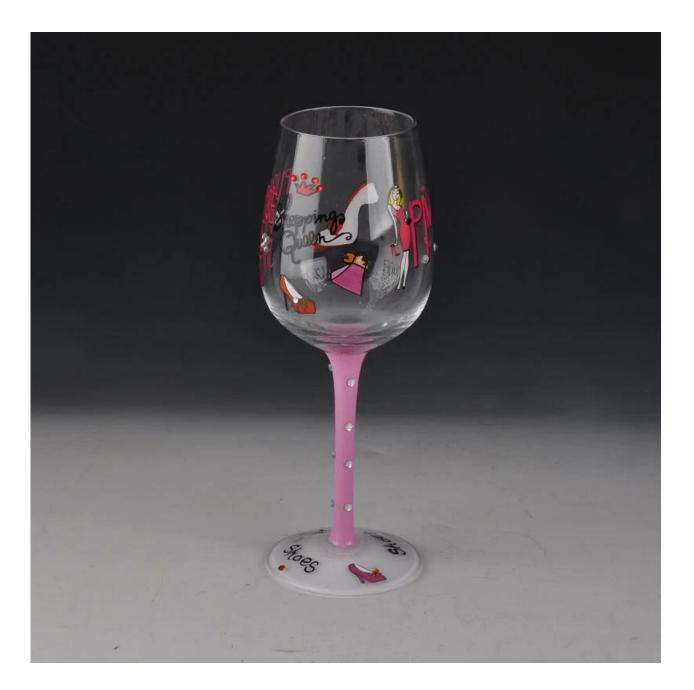

|
| Product Features | <ol> <li>Man made decanter</li> <li>Suitable for used in pub, hotel, restaurants, hotel,etc</li> <li>Professional Q/C for quality control</li> <li>Competitive price and quality</li> <li>Meet FDA test and food grade</li> </ol>                                                                                                                       |
| For your choices | <ol> <li>Any logo printing on the glass body</li> <li>Any color painted, frost, electroplate, pattern laser carver for the finish</li> <li>Special package like shrink wrap, color gift box, white gift box etc</li> <li>Open new mould for the glass, wood, plastic or metal as you like</li> <li>Different size and shapes meet your needs</li> </ol> |

## **Product show**



Related product



Company show:



Factory show:



## About us:

## FAQ

For more information, please visit our website: www.okcandle.com