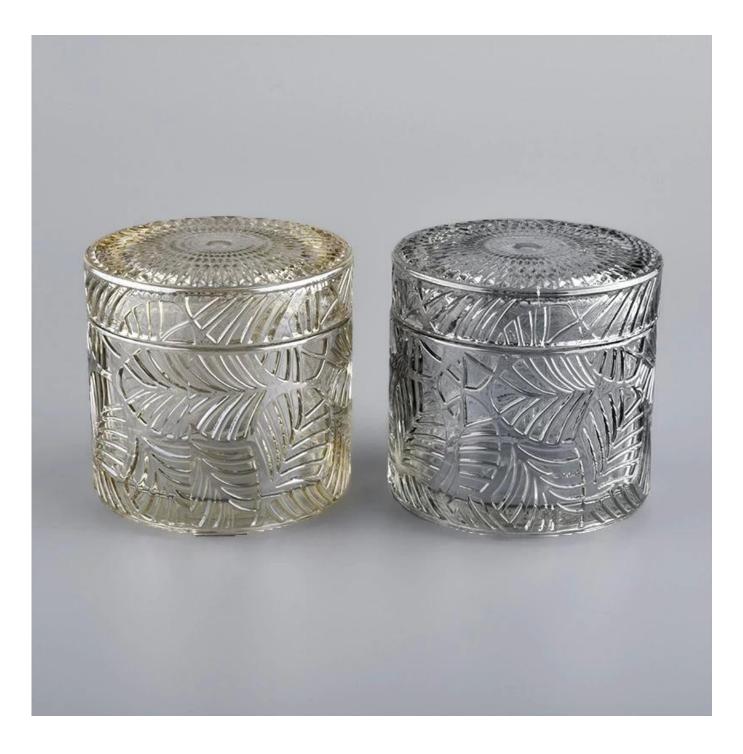

delicated glass candle holders with lids

 Sunny Group has offered glassware for 26 years with all kinds of products being exported to more than 30 countries and regions.

2) Focusing on luxury fragrance products in the latest 10 years, Sunny Glassware is the supplier of 80% fragrance brands in the United States.

3) Sunny adapts extra six steps for inspection of shipments. No (major) quality complaints on products produced for nine consecutive years.

Product Details

| Item number. | SGHYJ20051902                            |
|--------------|------------------------------------------|
| Material     | glass                                    |
| craft        | delicated glass candle holders with lids |

| Sample time      | 1. 5 days if there is glass shape and size                                |
|------------------|---------------------------------------------------------------------------|
|                  | 2. 15 days, if you need new shapes and sizes glass                        |
| Packing          | The usual packing, 4 pieces in the inner box, 48 pieces box               |
| Product Capacity | 500,000 ~ 1,000,000 pieces per month                                      |
| Delivery time    | Within 35 days after sampling and order confirmed                         |
| Payment terms    | 30% deposit by T / T in advance and balance against copy of B / L         |
| Delivery         | By sea, by air, through express and shipping agent acceptable             |
|                  | 1. Home decorations glass candle jar from high quality                    |
| Product Features | 2. Suitable for use at hotel, home, etc.                                  |
|                  | 3. Meet the ASTM Test                                                     |
|                  |                                                                           |
|                  | 1. Various designs and sizes for selection                                |
|                  | 2 Any color painted, cool, plating, laser model Processing cutter         |
| For your choice  | 3. Special package as shrink film, color gift box, white gift box, etc.   |
|                  | 4. We are the exclusive employee of quality control                       |
|                  | 5. We have a professional workshop and warehouse for ensure delivery time |
|                  |                                                                           |