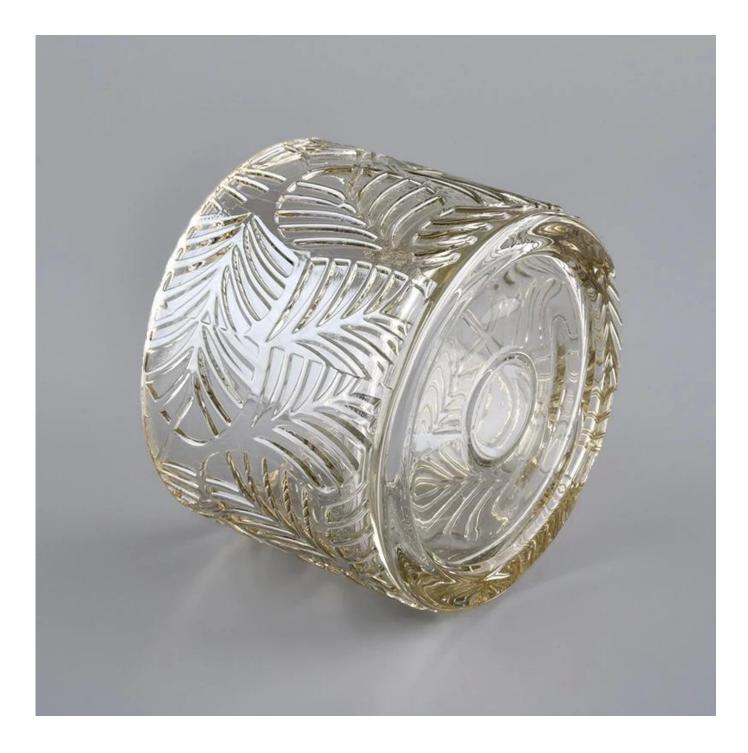

3) Sunny adapts extra six steps for inspection of shipments. No (major) quality complaints on products produced for nine consecutive years.

Product Details

| Item number. | SGHYJ20051902                            |
|--------------|------------------------------------------|
| Material     | glass                                    |
| craft        | delicated glass candle holders with lids |