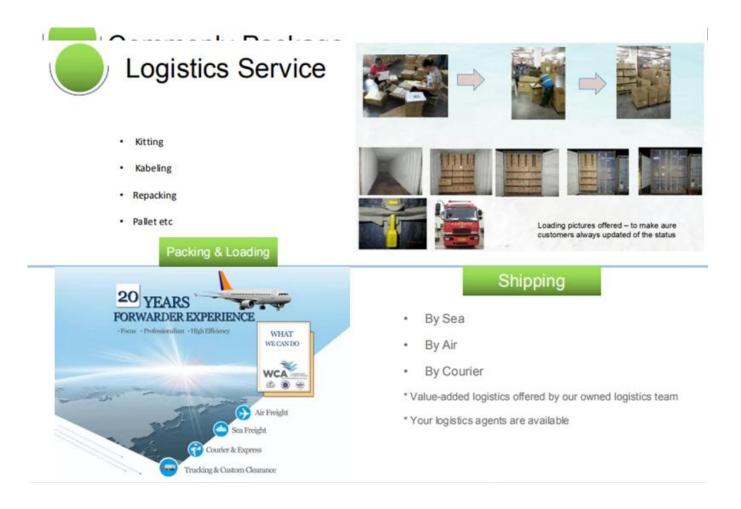

| Sample time      | 1. 5 days if there is glass shape and size                                |
|------------------|---------------------------------------------------------------------------|
|                  | 2. 15 days, if you need new shapes and sizes glass                        |
| Packing          | The usual packing, 4 pieces in the inner box, 48 pieces box               |
| Product Capacity | 500,000 ~ 1,000,000 pieces per month                                      |
| Delivery time    | Within 35 days after sampling and order confirmed                         |
| Payment terms    | 30% deposit by T / T in advance and balance against copy of B / L         |
| Delivery         | By sea, by air, through express and shipping agent acceptable             |
|                  | 1. Home decorations glass candle jar from high quality                    |
| Product Features | 2. Suitable for use at hotel, home, etc.                                  |
|                  | 3. Meet the ASTM Test                                                     |
|                  |                                                                           |
|                  | 1. Various designs and sizes for selection                                |
|                  | 2 Any color painted, cool, plating, laser model Processing cutter         |
| For your choice  | 3. Special package as shrink film, color gift box, white gift box, etc.   |
|                  | 4. We are the exclusive employee of quality control                       |
|                  | 5. We have a professional workshop and warehouse for ensure delivery time |
|                  |                                                                           |