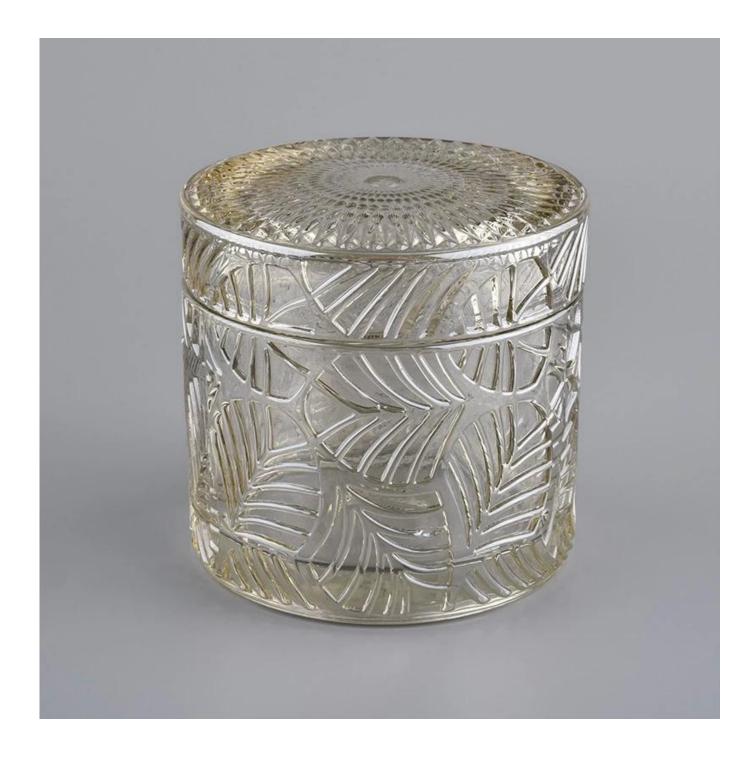

3) Sunny adapts extra six steps for inspection of shipments. No (major) quality complaints on products produced for nine consecutive years.

Product Details

| Item number. | SGHYJ20051902                            |
|--------------|------------------------------------------|
| Material     | glass                                    |
| craft        | delicated glass candle holders with lids |