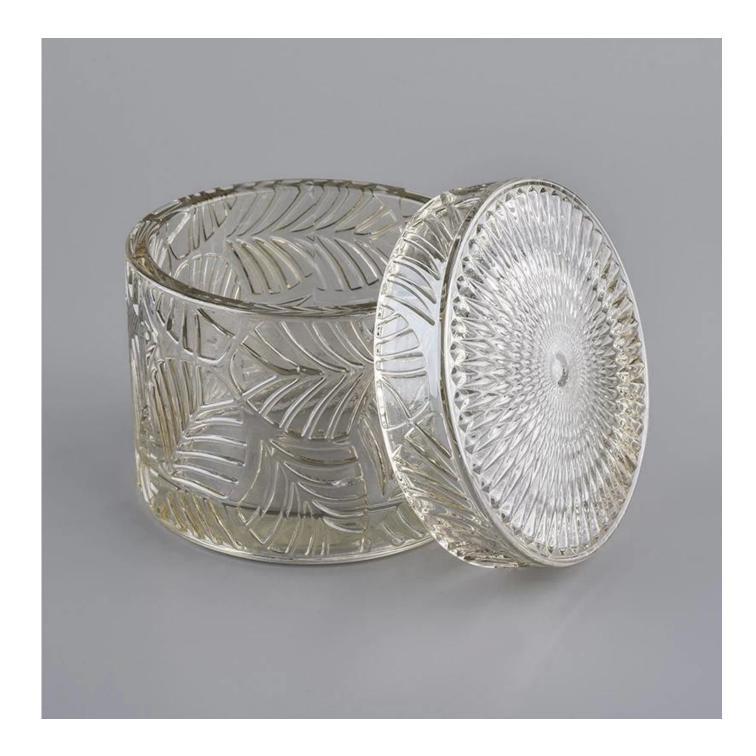

3) Sunny adapts extra six steps for inspection of shipments. No (major) quality complaints on products produced for nine consecutive years.

Product Details

| Item number. | SGHYJ20051902                            |
|--------------|------------------------------------------|
| Material     | glass                                    |
| craft        | delicated glass candle holders with lids |