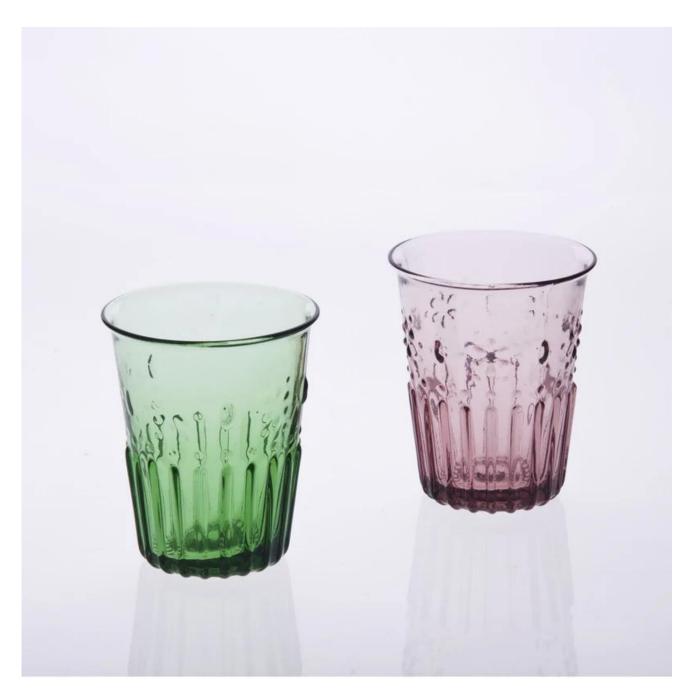

|
| Product Features | <ol> <li>Handmade glass candle holder with high quality</li> <li>Suitable for used in church, home,, etc.</li> <li>It is eco-friendly.</li> <li>meet CE &amp; FDA test</li> </ol>                                                                                                                                                                                     |
| For your choices | <ol> <li>Different designs and sizes for choice.</li> <li>Any color painted, frost, electroplate, pattern laser carver processing;</li> <li>Special package like shrink wrap, color gift box, white gift box etc.</li> <li>We have exclusive workers for quality control.</li> <li>We have professional workshop and warehouse to ensure the delivery time</li> </ol> |

## **Product Photo:**



## **Related Products:**



## **Company Show:**



**Factory Show:** 



For more **glass candle holder** or any glassware

please visit our website: http://www.okcandle.com/

Or here may help you know more about us: FAQ