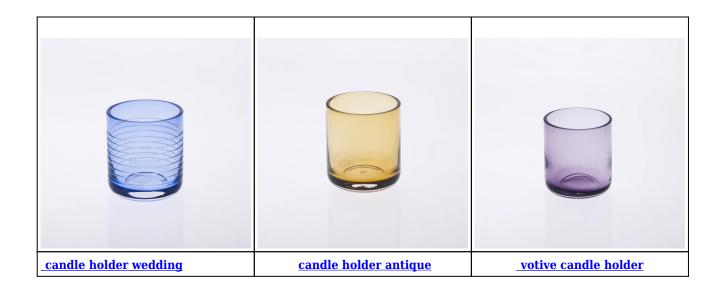

ures | <ol> <li>Handmade glass candle holder with high quality</li> <li>Suitable for used in church, home,, etc.</li> <li>It is eco-friendly.</li> <li>meet CE &amp; FDA test</li> </ol>                                                                                                                                                                                     |
| For your choices | <ol> <li>Different designs and sizes for choice.</li> <li>Any color painted, frost, electroplate, pattern laser carver processing;</li> <li>Special package like shrink wrap, color gift box, white gift box etc.</li> <li>We have exclusive workers for quality control.</li> <li>We have professional workshop and warehouse to ensure the delivery time</li> </ol> |

## **Product Photo:**



## **Related Products:**



## **Company Show:**



**Factory Show:** 



For more **glass candle holder** or any glassware

please visit our website: http://www.okcandle.com/

Or here may help you know more about us: FAQ