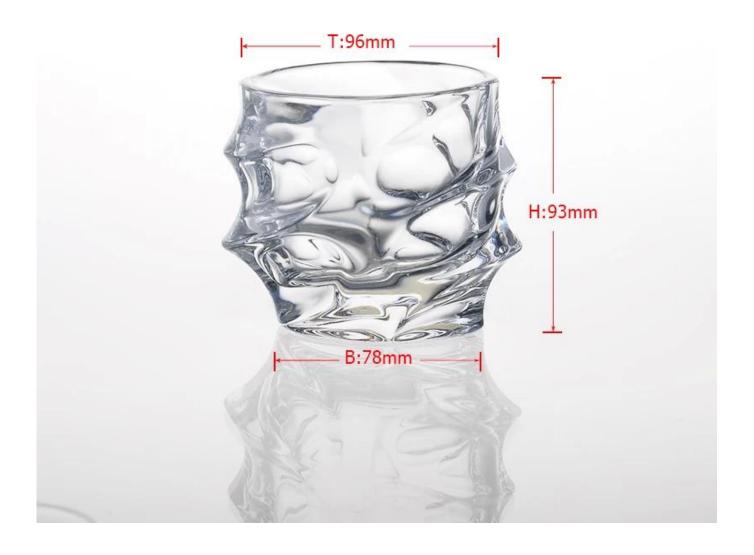

Every day is sunny day

colored glass candle cup

clear candlestick glass

Factory Show

Every day is sunny day