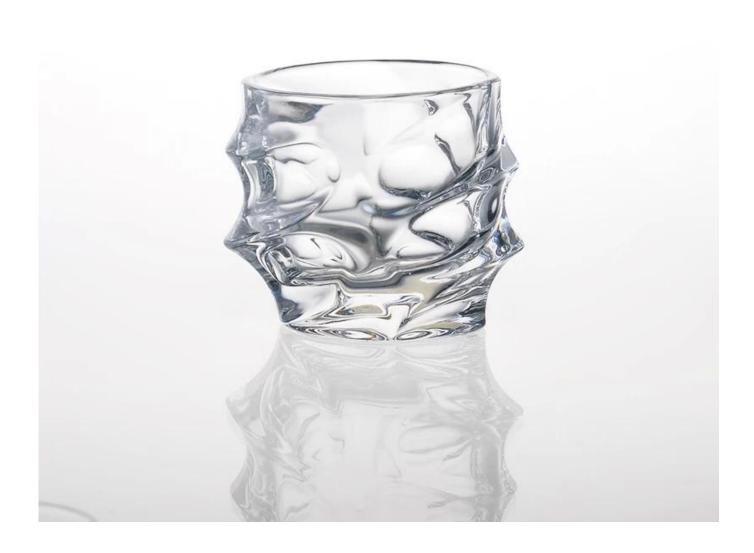

Every day is sunny day

colored glass candle cup

clear candlestick glass

Factory Show

Every day is sunny day