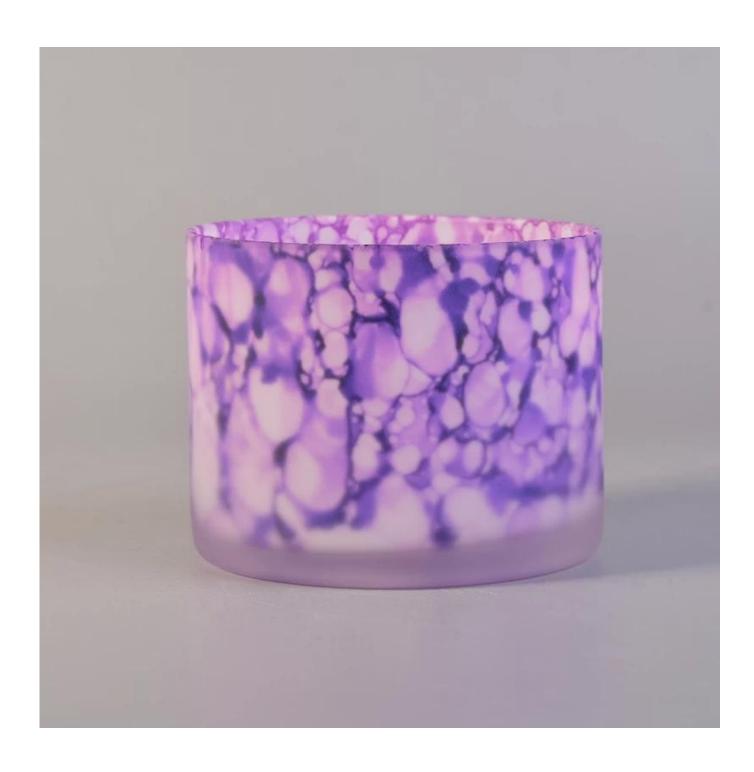

## Machine blown luxury decoration glass candle holder

| Product Details  |                                                                           |
|------------------|---------------------------------------------------------------------------|
|                  |                                                                           |
| Material         | high white glass material                                                 |
| craft            | machine made glass candle jar                                             |
| Samples time     | 1. 5 days if there is a form and size of the glass                        |
|                  | 2. 15 days, if you need a new shape and size glass                        |
| Packaging        | Normal packing, 4 pieces in inner box, 48 pieces in box                   |
| Product Capacity | 500,000 ~ 1,000,000 pieces per month                                      |
| Delivery time    | Within 35 days after the sample and in order confirmed                    |
| Terms of payment | 30% deposit by T / T in advance and balance against copy of B / L         |
| Shipment         | By sea, by air, by express and the delivery agent acceptable              |
|                  | 1. Home decor glass candle jar from high quality                          |
| Product Features | 2. Suitable for use in hotel, house, etc.                                 |
|                  | 3. Meet ASTM Test                                                         |
|                  | 1. Various designs and sizes for selection                                |
|                  | 2 Any color painted, cold, electroplating, laser model Processing cutter  |
| For your choice  | 3. Special package as shrink film, color gift box, white gift box, etc.   |
|                  | 4. We are exclusive of employees for quality control                      |
|                  | 5. We have a professional workshop and warehouse for ensure delivery time |