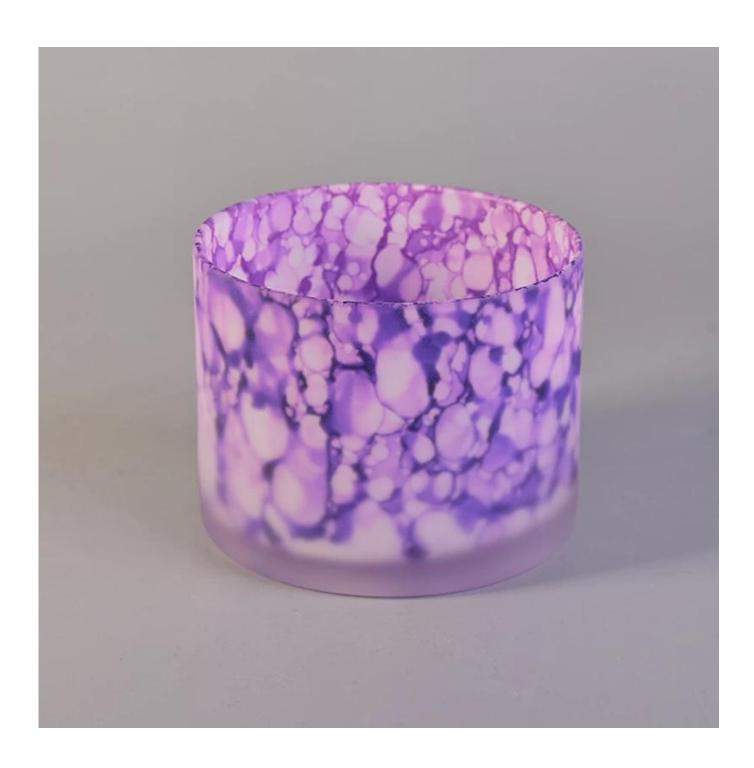

## Machine blown luxury decoration glass candle holder

| Product Details  |                                                                           |
|------------------|---------------------------------------------------------------------------|
|                  |                                                                           |
| Material         | high white glass material                                                 |
| craft            | machine made glass candle jar                                             |
| Samples time     | 1. 5 days if there is a form and size of the glass                        |
|                  | 2. 15 days, if you need a new shape and size glass                        |
| Packaging        | Normal packing, 4 pieces in inner box, 48 pieces in box                   |
| Product Capacity | 500,000 ~ 1,000,000 pieces per month                                      |
| Delivery time    | Within 35 days after the sample and in order confirmed                    |
| Terms of payment | 30% deposit by T / T in advance and balance against copy of B / L         |
| Shipment         | By sea, by air, by express and the delivery agent acceptable              |
|                  | 1. Home decor glass candle jar from high quality                          |
| Product Features | 2. Suitable for use in hotel, house, etc.                                 |
|                  | 3. Meet ASTM Test                                                         |
|                  | 1. Various designs and sizes for selection                                |
|                  | 2 Any color painted, cold, electroplating, laser model Processing cutter  |
| For your choice  | 3. Special package as shrink film, color gift box, white gift box, etc.   |
|                  | 4. We are exclusive of employees for quality control                      |
|                  | 5. We have a professional workshop and warehouse for ensure delivery time |