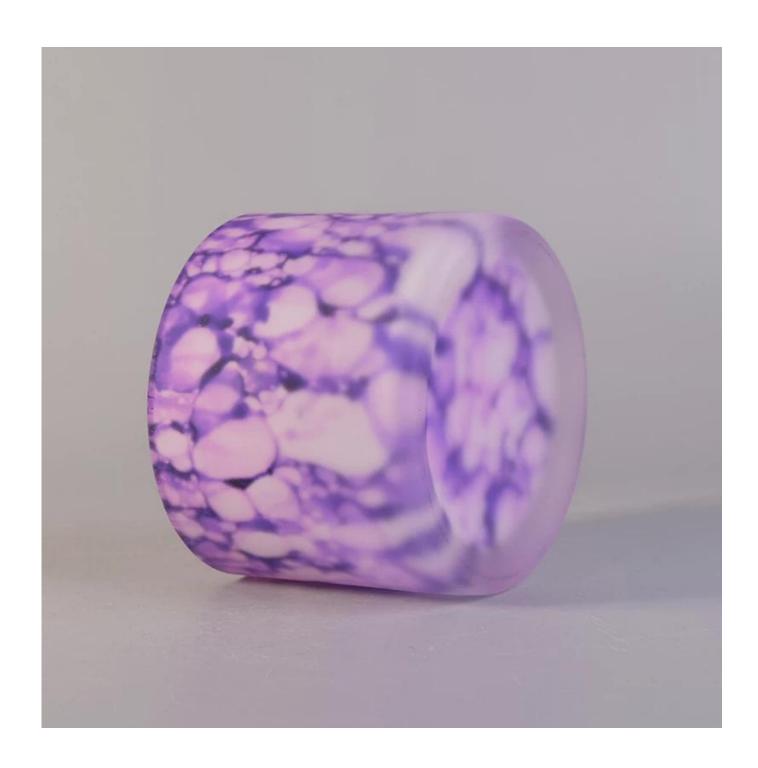

## Machine blown luxury decoration glass candle holder

| Product Details  |                                                                           |
|------------------|---------------------------------------------------------------------------|
|                  |                                                                           |
| Material         | high white glass material                                                 |
| craft            | machine made glass candle jar                                             |
| Samples time     | 1. 5 days if there is a form and size of the glass                        |
|                  | 2. 15 days, if you need a new shape and size glass                        |
| Packaging        | Normal packing, 4 pieces in inner box, 48 pieces in box                   |
| Product Capacity | 500,000 ~ 1,000,000 pieces per month                                      |
| Delivery time    | Within 35 days after the sample and in order confirmed                    |
| Terms of payment | 30% deposit by T / T in advance and balance against copy of B / L         |
| Shipment         | By sea, by air, by express and the delivery agent acceptable              |
|                  | 1. Home decor glass candle jar from high quality                          |
| Product Features | 2. Suitable for use in hotel, house, etc.                                 |
|                  | 3. Meet ASTM Test                                                         |
|                  | 1. Various designs and sizes for selection                                |
|                  | 2 Any color painted, cold, electroplating, laser model Processing cutter  |
| For your choice  | 3. Special package as shrink film, color gift box, white gift box, etc.   |
|                  | 4. We are exclusive of employees for quality control                      |
|                  | 5. We have a professional workshop and warehouse for ensure delivery time |