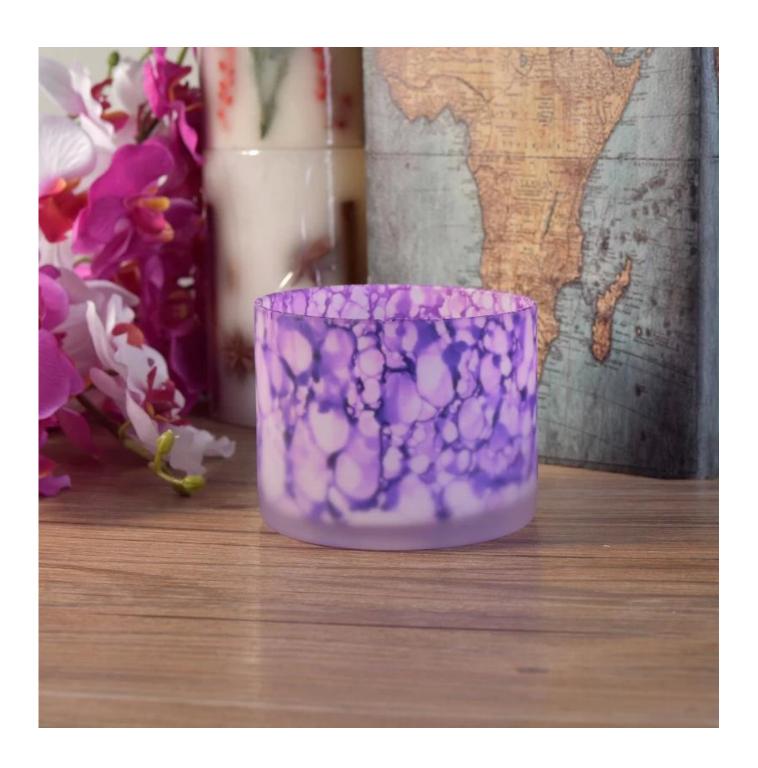

## Machine blown luxury decoration glass candle holder

| Product Details  |                                                                           |
|------------------|---------------------------------------------------------------------------|
|                  |                                                                           |
| Material         | high white glass material                                                 |
| craft            | machine made glass candle jar                                             |
| Samples time     | 1. 5 days if there is a form and size of the glass                        |
|                  | 2. 15 days, if you need a new shape and size glass                        |
| Packaging        | Normal packing, 4 pieces in inner box, 48 pieces in box                   |
| Product Capacity | 500,000 ~ 1,000,000 pieces per month                                      |
| Delivery time    | Within 35 days after the sample and in order confirmed                    |
| Terms of payment | 30% deposit by T / T in advance and balance against copy of B / L         |
| Shipment         | By sea, by air, by express and the delivery agent acceptable              |
|                  | 1. Home decor glass candle jar from high quality                          |
| Product Features | 2. Suitable for use in hotel, house, etc.                                 |
|                  | 3. Meet ASTM Test                                                         |
|                  | 1. Various designs and sizes for selection                                |
|                  | 2 Any color painted, cold, electroplating, laser model Processing cutter  |
| For your choice  | 3. Special package as shrink film, color gift box, white gift box, etc.   |
|                  | 4. We are exclusive of employees for quality control                      |
|                  | 5. We have a professional workshop and warehouse for ensure delivery time |