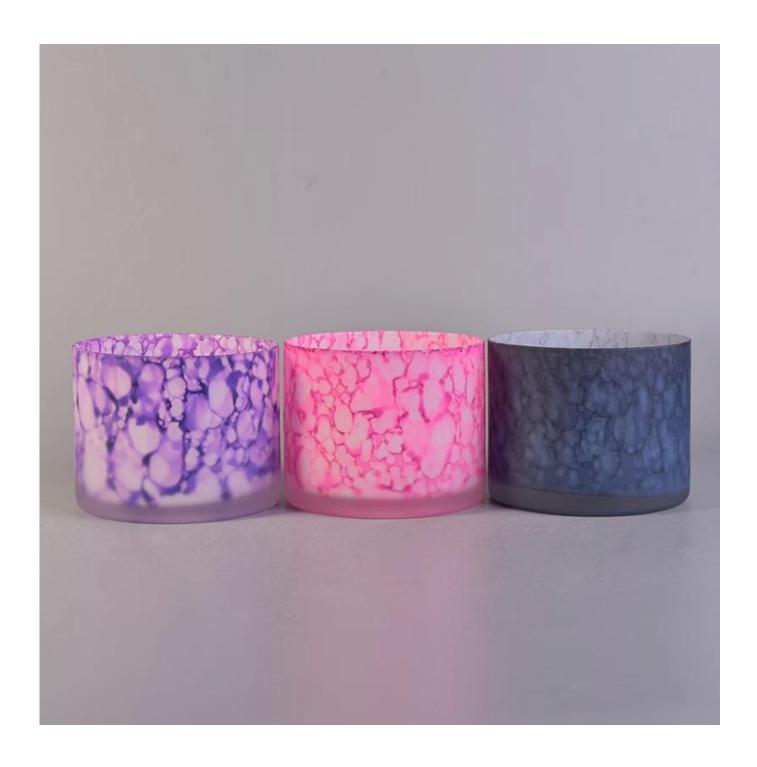

## Machine blown luxury decoration glass candle holder

| Product Details  |                                                                           |
|------------------|---------------------------------------------------------------------------|
|                  |                                                                           |
| Material         | high white glass material                                                 |
| craft            | machine made glass candle jar                                             |
| Samples time     | 1. 5 days if there is a form and size of the glass                        |
|                  | 2. 15 days, if you need a new shape and size glass                        |
| Packaging        | Normal packing, 4 pieces in inner box, 48 pieces in box                   |
| Product Capacity | 500,000 ~ 1,000,000 pieces per month                                      |
| Delivery time    | Within 35 days after the sample and in order confirmed                    |
| Terms of payment | 30% deposit by T / T in advance and balance against copy of B / L         |
| Shipment         | By sea, by air, by express and the delivery agent acceptable              |
|                  | 1. Home decor glass candle jar from high quality                          |
| Product Features | 2. Suitable for use in hotel, house, etc.                                 |
|                  | 3. Meet ASTM Test                                                         |
|                  | 1. Various designs and sizes for selection                                |
|                  | 2 Any color painted, cold, electroplating, laser model Processing cutter  |
| For your choice  | 3. Special package as shrink film, color gift box, white gift box, etc.   |
|                  | 4. We are exclusive of employees for quality control                      |
|                  | 5. We have a professional workshop and warehouse for ensure delivery time |