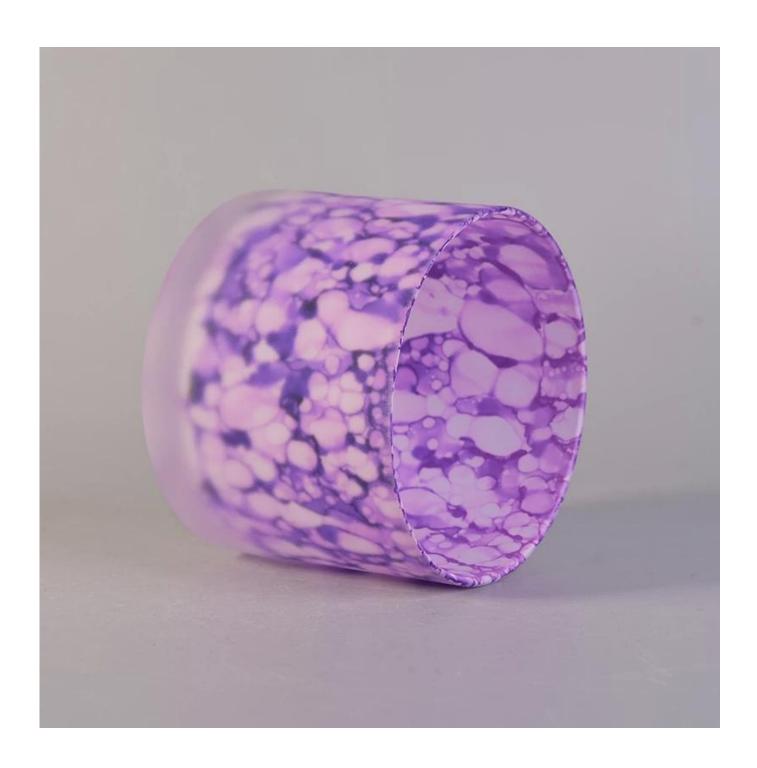

## Machine blown luxury decoration glass candle holder

| Product Details  |                                                                           |
|------------------|---------------------------------------------------------------------------|
|                  |                                                                           |
| Material         | high white glass material                                                 |
| craft            | machine made glass candle jar                                             |
| Samples time     | 1. 5 days if there is a form and size of the glass                        |
|                  | 2. 15 days, if you need a new shape and size glass                        |
| Packaging        | Normal packing, 4 pieces in inner box, 48 pieces in box                   |
| Product Capacity | 500,000 ~ 1,000,000 pieces per month                                      |
| Delivery time    | Within 35 days after the sample and in order confirmed                    |
| Terms of payment | 30% deposit by T / T in advance and balance against copy of B / L         |
| Shipment         | By sea, by air, by express and the delivery agent acceptable              |
|                  | 1. Home decor glass candle jar from high quality                          |
| Product Features | 2. Suitable for use in hotel, house, etc.                                 |
|                  | 3. Meet ASTM Test                                                         |
|                  | 1. Various designs and sizes for selection                                |
|                  | 2 Any color painted, cold, electroplating, laser model Processing cutter  |
| For your choice  | 3. Special package as shrink film, color gift box, white gift box, etc.   |
|                  | 4. We are exclusive of employees for quality control                      |
|                  | 5. We have a professional workshop and warehouse for ensure delivery time |