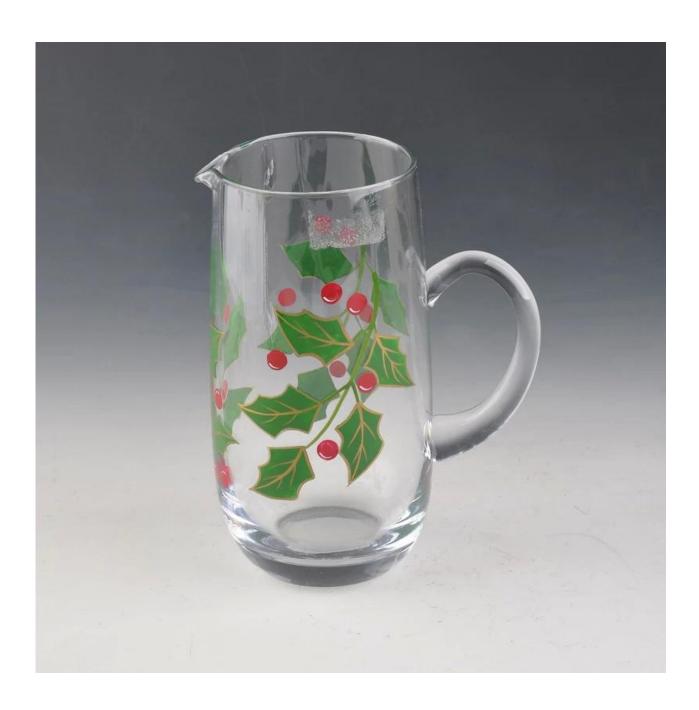

### **Product Details:**

| Item No.         | SGXD015                                                                                                                                                                                                                                                                                                                                               |
|------------------|-------------------------------------------------------------------------------------------------------------------------------------------------------------------------------------------------------------------------------------------------------------------------------------------------------------------------------------------------------|
| Material         | High white glass                                                                                                                                                                                                                                                                                                                                      |
| Color            | Clear                                                                                                                                                                                                                                                                                                                                                 |
| Craft            | Made made                                                                                                                                                                                                                                                                                                                                             |
| Samples time     | <ol> <li>5 days if at exit shaped and size of glass</li> <li>15 days if need new shape or size of glass</li> </ol>                                                                                                                                                                                                                                    |
| Packing          | Normal packing,24or 36pcs into export carton,carton with cardboard divider                                                                                                                                                                                                                                                                            |
| Product Capacity | 500,000~1,000,000 pcs per month                                                                                                                                                                                                                                                                                                                       |
| Delivery time    | Within 35 days after the sample and order confirmed                                                                                                                                                                                                                                                                                                   |
| Payment terms    | 30% deposit by T/T in advance and the balance against the copy of B/L                                                                                                                                                                                                                                                                                 |
| Shipment         | By sea,by air,by Express and your shipping agent is acceptable                                                                                                                                                                                                                                                                                        |
| Product Features | <ol> <li>Man made decanter</li> <li>Suitable for used in pub, hotel, restaurants, hotel,etc</li> <li>Professional Q/C for quality control</li> <li>Competitive price and quality</li> <li>Meet FDA test and food grade</li> </ol>                                                                                                                     |
| For your choices | <ol> <li>Any logo printing on the glass body</li> <li>Any color painted,frost,electroplate, pattern laser carver for the finish</li> <li>Special package like shrink wrap, color gift box, white gift box etc</li> <li>Open new mould for the glass, wood, plastic or metal as you like</li> <li>Different size and shapes meet your needs</li> </ol> |

#### **Product show**

**Related product** 