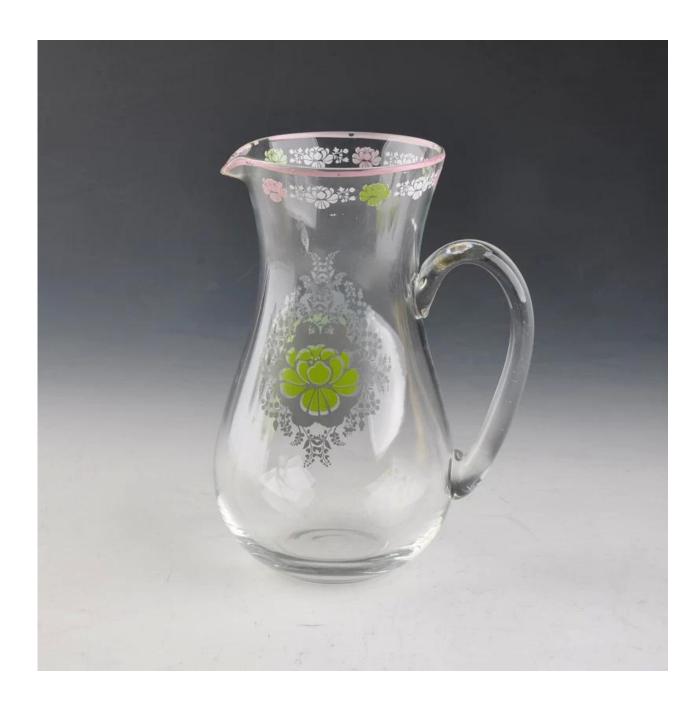

#### **Product Details:**

| Item No.         | SGXD006                                                                                                                                                                                                                                                                                                                                                 |
|------------------|---------------------------------------------------------------------------------------------------------------------------------------------------------------------------------------------------------------------------------------------------------------------------------------------------------------------------------------------------------|
| Material         | High white glass                                                                                                                                                                                                                                                                                                                                        |
| Color            | Clear                                                                                                                                                                                                                                                                                                                                                   |
| Craft            | Made made                                                                                                                                                                                                                                                                                                                                               |
| Samples time     | <ol> <li>5 days if at exit shaped and size of glass</li> <li>15 days if need new shape or size of glass</li> </ol>                                                                                                                                                                                                                                      |
| Packing          | Normal packing,24or 36pcs into export carton,carton with cardboard divider                                                                                                                                                                                                                                                                              |
| Product Capacity | 500,000~1,000,000 pcs per month                                                                                                                                                                                                                                                                                                                         |
| Delivery time    | Within 35 days after the sample and order confirmed                                                                                                                                                                                                                                                                                                     |
| Payment terms    | 30% deposit by T/T in advance and the balance against the copy of B/L                                                                                                                                                                                                                                                                                   |
| Shipment         | By sea,by air,by Express and your shipping agent is acceptable                                                                                                                                                                                                                                                                                          |
| Product Features | <ol> <li>Man made decanter</li> <li>Suitable for used in pub, hotel, restaurants, hotel,etc</li> <li>Professional Q/C for quality control</li> <li>Competitive price and quality</li> <li>Meet FDA test and food grade</li> </ol>                                                                                                                       |
| For your choices | <ol> <li>Any logo printing on the glass body</li> <li>Any color painted, frost, electroplate, patterm laser carver for the finish</li> <li>Special package like shrink wrap, color gift box, white gift box etc</li> <li>Open new mould for the glass, wood, plastic or metal as you like</li> <li>Different size and shapes meet your needs</li> </ol> |