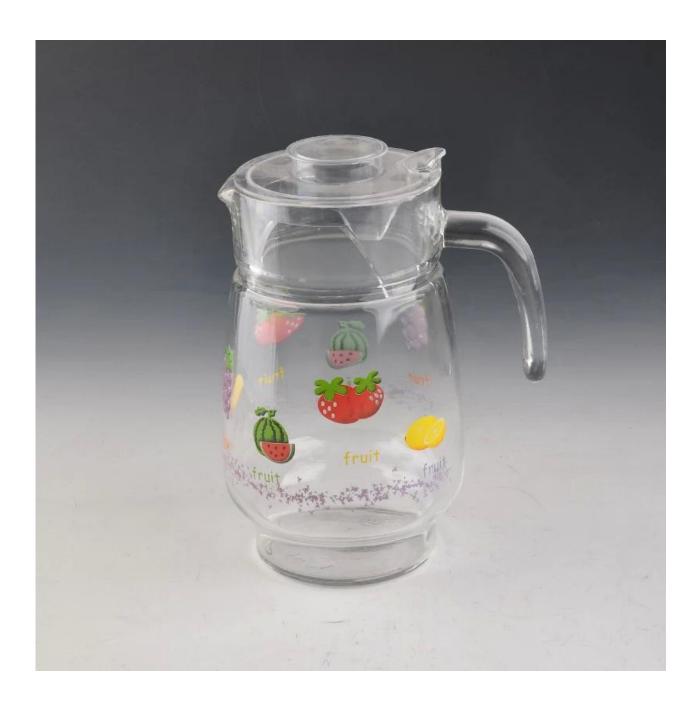

#### **Product Details:**

| Item No.         | SGXD004                                                                                                                                                                                                                                                                                                                                                 |
|------------------|---------------------------------------------------------------------------------------------------------------------------------------------------------------------------------------------------------------------------------------------------------------------------------------------------------------------------------------------------------|
| Material         | High white glass                                                                                                                                                                                                                                                                                                                                        |
| Color            | Clear                                                                                                                                                                                                                                                                                                                                                   |
| Craft            | Made made                                                                                                                                                                                                                                                                                                                                               |
| Samples time     | <ol> <li>5 days if at exit shaped and size of glass</li> <li>15 days if need new shape or size of glass</li> </ol>                                                                                                                                                                                                                                      |
| Packing          | Normal packing,24or 36pcs into export carton,carton with cardboard divider                                                                                                                                                                                                                                                                              |
| Product Capacity | 500,000~1,000,000 pcs per month                                                                                                                                                                                                                                                                                                                         |
| Delivery time    | Within 35 days after the sample and order confirmed                                                                                                                                                                                                                                                                                                     |
| Payment terms    | 30% deposit by T/T in advance and the balance against the copy of B/L                                                                                                                                                                                                                                                                                   |
| Shipment         | By sea,by air,by Express and your shipping agent is acceptable                                                                                                                                                                                                                                                                                          |
| Product Features | <ol> <li>Man made decanter</li> <li>Suitable for used in pub, hotel, restaurants, hotel,etc</li> <li>Professional Q/C for quality control</li> <li>Competitive price and quality</li> <li>Meet FDA test and food grade</li> </ol>                                                                                                                       |
| For your choices | <ol> <li>Any logo printing on the glass body</li> <li>Any color painted, frost, electroplate, patterm laser carver for the finish</li> <li>Special package like shrink wrap, color gift box, white gift box etc</li> <li>Open new mould for the glass, wood, plastic or metal as you like</li> <li>Different size and shapes meet your needs</li> </ol> |