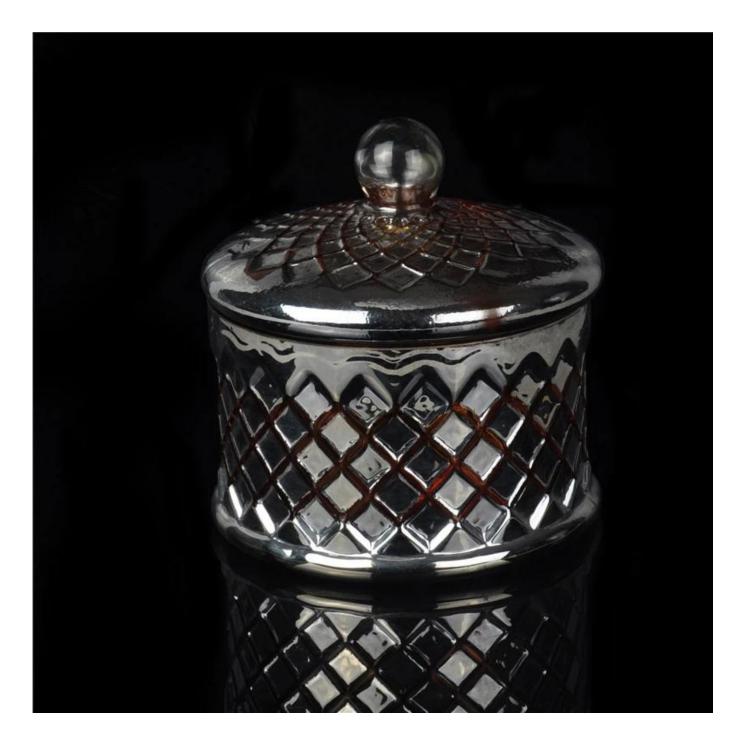

## cylinder handmade glass candle holder with lid

| Product Details  |                                                                           |
|------------------|---------------------------------------------------------------------------|
| Item number.     | SGXH15113013                                                              |
| Material         | soda lime glass                                                           |
| Handle           | Handmade                                                                  |
| Samples time     | 1. 5 days if there is a form and size of the glass                        |
|                  | 2. 15 days, if you need a new shape and size glass                        |
| Packaging        | Normal safety packing                                                     |
| Product Capacity | 100,000 pieces per month                                                  |
| Delivery time    | Within 35 days after the sample and in order confirmed                    |
| Terms of payment | 30% deposit by T / T in advance and balance against copy of B / L         |
| Shipment         | By sea, by air, by express and the delivery agent acceptable              |
|                  | 1. Machine made_glass candle holder from high quality                     |
| Product Features | 2. Suitable for use in hotel, house, etc.                                 |
|                  | 3. Eco-friendly                                                           |
|                  | 4. Meet FDA test & amp; amp; AMP; CA 65 test                              |
|                  | 1. Various designs and sizes for selection                                |
|                  | 2 Any color painted, cold, electroplating, laser model Processing cutter  |
| For your choice  | 3. Special package as shrink film, color gift box, white gift box, etc.   |
|                  | 4. We are exclusive of employees for quality control                      |
|                  | 5. We have a professional workshop and warehouse for ensure delivery time |

**More Product Pictures** 