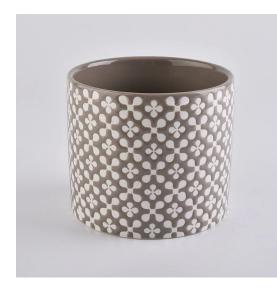

#### Flexible size design allows your market to grow rapidly

Item No.:SGMK19101102 Top dia: 105mm Bottom dia: 105mm Height: 90mm Weight: 400g Capacity: 510ml MOQ:3000pcs

Custom designs and different sizes available