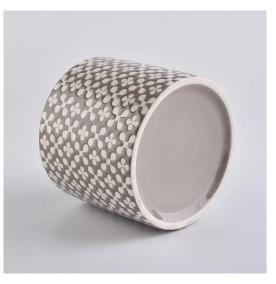

#### Flexible size design allows your market to grow rapidly

Item No.:SGMK19101102 Top dia: 105mm Bottom dia: 105mm Height: 90mm Weight: 400g Capacity: 510ml MOQ:3000pcs

Custom designs and different sizes available