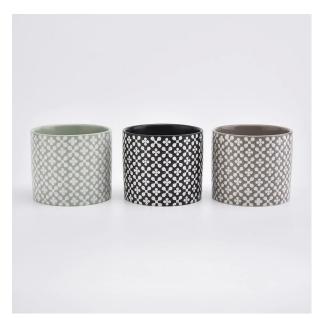

#### Flexible size design allows your market to grow rapidly

Item No.:SGMK19101102 Top dia: 105mm Bottom dia: 105mm Height: 90mm Weight: 400g Capacity: 510ml MOQ:3000pcs

Custom designs and different sizes available