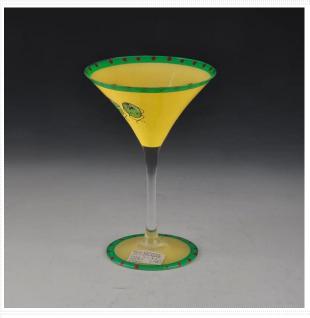

|
| Product Features | <ol> <li>Hand made</li> <li>Suitable for used in pub, hotel, restaurants, hotel,etc</li> <li>Professional Q/C for quality control</li> <li>Competitive price and quality</li> <li>Meet FDA test and food grade</li> </ol>                                                                                                                               |
| For your choices | <ol> <li>Any logo printing on the glass body</li> <li>Any color painted, frost, electroplate, pattern laser carver for the finish</li> <li>Special package like shrink wrap, color gift box, white gift box etc</li> <li>Open new mould for the glass, wood, plastic or metal as you like</li> <li>Different size and shapes meet your needs</li> </ol> |













hand painted martini glass













## **FAQ**

For more information, please visit our website: **www.okcandle.com**