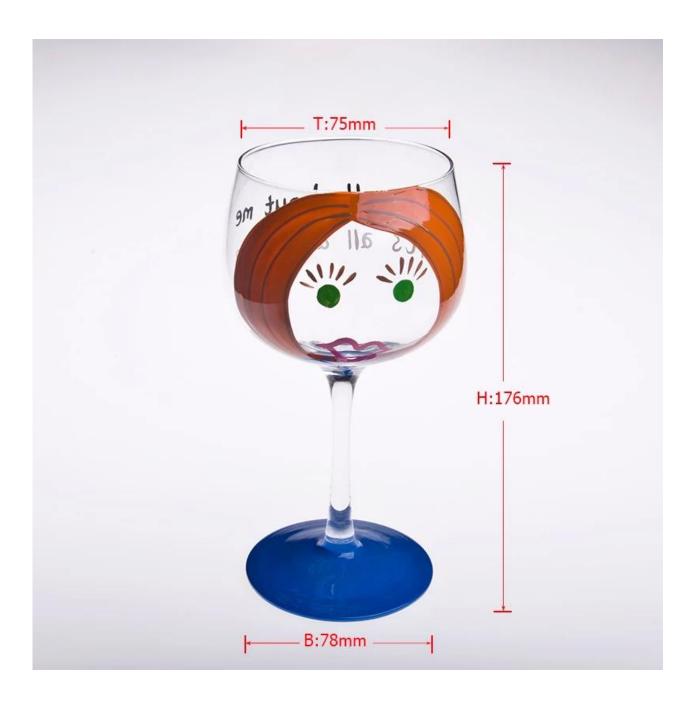

| Item No.         | SGCX76                                                                                                                                                                                                                                                                                                                                                  |
|------------------|---------------------------------------------------------------------------------------------------------------------------------------------------------------------------------------------------------------------------------------------------------------------------------------------------------------------------------------------------------|
| Material         | High white glass                                                                                                                                                                                                                                                                                                                                        |
| Color            | Clear                                                                                                                                                                                                                                                                                                                                                   |
| Craft            | Man made                                                                                                                                                                                                                                                                                                                                                |
| Samples time     | <ul><li>1. 5 days if at exit shaped and size of glass</li><li>2. 15 days if need new shape or size of glass</li></ul>                                                                                                                                                                                                                                   |
| Packing          | Normal packing,24or 36pcs into export carton,carton with cardboard divider                                                                                                                                                                                                                                                                              |
| Product Capacity | 500,000~1,000,000 pcs per month                                                                                                                                                                                                                                                                                                                         |
| Delivery time    | Within 35 days after the sample and order confirmed                                                                                                                                                                                                                                                                                                     |
| Payment terms    | 30% deposit by T/T in advance and the balance against the copy of B/L                                                                                                                                                                                                                                                                                   |
| Shipment         | By sea,by air,by Express and your shipping agent is acceptable                                                                                                                                                                                                                                                                                          |
| Product Features | <ol> <li>Hand made</li> <li>Suitable for used in pub, hotel, restaurants, hotel,etc</li> <li>Professional Q/C for quality control</li> <li>Competitive price and quality</li> <li>Meet FDA test and food grade</li> </ol>                                                                                                                               |
| For your choices | <ol> <li>Any logo printing on the glass body</li> <li>Any color painted, frost, electroplate, pattern laser carver for the finish</li> <li>Special package like shrink wrap, color gift box, white gift box etc</li> <li>Open new mould for the glass, wood, plastic or metal as you like</li> <li>Different size and shapes meet your needs</li> </ol> |