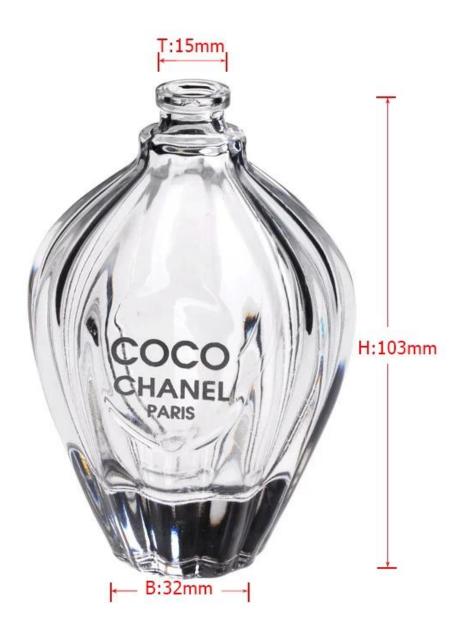

|
| Product Features | <ol> <li>Unique design</li> <li>The mouth of cup is carefully polishes to ensure comfortable for using</li> <li>It is eco-friendly</li> <li>Meet CE &amp; FDA test &amp; CA 65 test</li> </ol>                                                                                                                                                                    |
| For your choices | <ol> <li>Different designs and sizes for choice</li> <li>Any color painted, frost, electroplate, pattern laser carver processing</li> <li>Special package like shrink wrap, color gift box, white gift box etc</li> <li>We have exclusive workers for quality control</li> <li>We have professional workshop and warehouse to ensure the delivery time</li> </ol> |

## **Product Photo:**







## **Related Products:**



62ml glass perfume bottle with lid



colored glass perfume bottle



perfume bottle

**Company Show:** 



Factory Show:



For more **glass perfume bottle** or any glassware, please visit our website: http://www.okcandle.com/ Or here may help you know more about us: **FAQ**