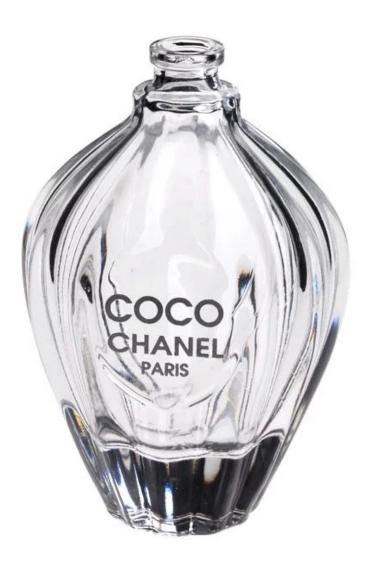

|
| Product Features | <ol> <li>Unique design</li> <li>The mouth of cup is carefully polishes to ensure comfortable for using</li> <li>It is eco-friendly</li> <li>Meet CE &amp; FDA test &amp; CA 65 test</li> </ol>                                                                                                                                                                    |
| For your choices | <ol> <li>Different designs and sizes for choice</li> <li>Any color painted, frost, electroplate, pattern laser carver processing</li> <li>Special package like shrink wrap, color gift box, white gift box etc</li> <li>We have exclusive workers for quality control</li> <li>We have professional workshop and warehouse to ensure the delivery time</li> </ol> |

## **Product Photo:**







## **Related Products:**



62ml glass perfume bottle with lid



colored glass perfume bottle



perfume bottle

**Company Show:** 



Factory Show:



For more **glass perfume bottle** or any glassware, please visit our website: http://www.okcandle.com/ Or here may help you know more about us: **FAQ**