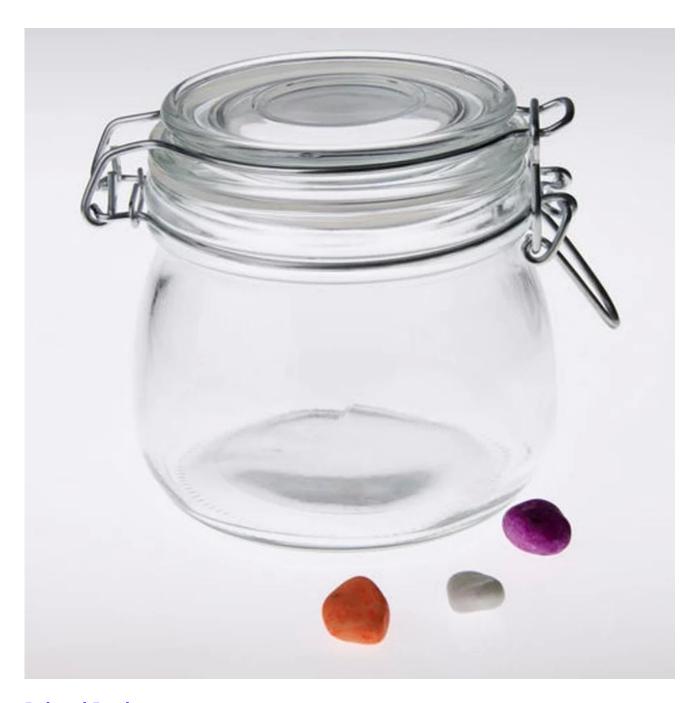

ectroplate, pattern laser carver processing                                         |
|                  | 3. Special package like shrink wrap, color gift box, white gift box etc                                            |
|                  | 4. We have exclusive workers for quality control                                                                   |
|                  | 5. We have professional workshop and warehouse to ensure the delivery time                                         |
|                  |                                                                                                                    |
|                  |                                                                                                                    |

## **Product Photo:**



## **Related Products:**



## **Company Show:**



**Factory Show:** 



For more Glass Jar or any glassware

please visit our website: **www.okcandle.com** 

Or here may help you know more about us: FAQ