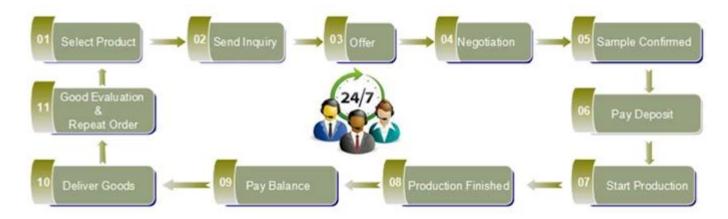

|
| MOQ             | 100000pcs                                                                                                                                          |
| Delivery time   | Within 35 days after order confirmed                                                                                                               |
| Payment terms   | 30% deposit by T/T in advance, the balance after showing the copy of B/L                                                                           |
| Product feature | 1.High quality and competitve prices 2.Meet FDA, SGS,LFGB etc. test 3.Eco-friendly 4.Widely apply to Wedding, party, home, bar etc. 5.Machine made |

































## Factory Show



## Spray colour









For more information, please visit our website:  $\underline{www.okcandle.com}$