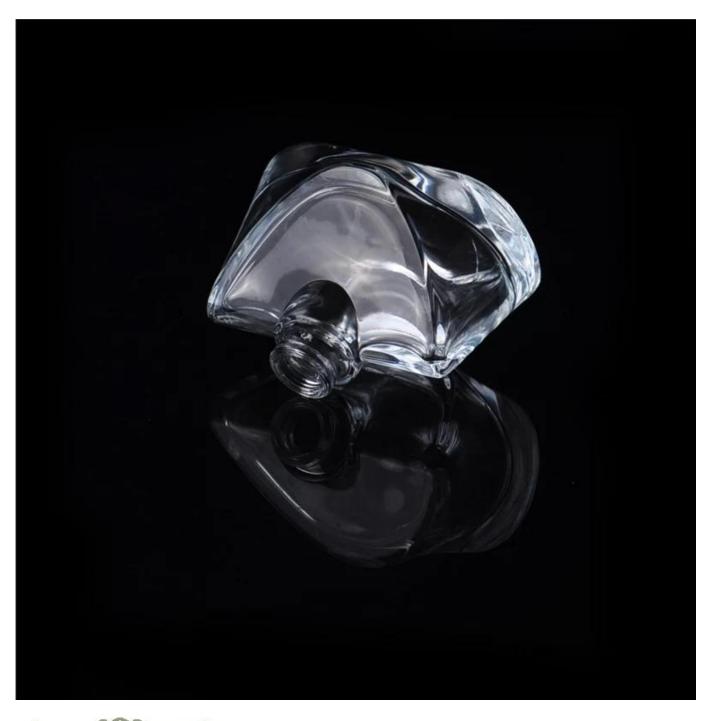

## customized crystal empty glass perfume bottle with free sample

| Item name       | customized crystal empty glass perfume bottle with free sample                                                                                     |
|-----------------|----------------------------------------------------------------------------------------------------------------------------------------------------|
| Item No.        | SGJX15110306                                                                                                                                       |
| Size            | T:10mm*B:70*40mm*H:50mm                                                                                                                            |
| Capacity/Weight | 100g/35ml                                                                                                                                          |
| Sample time     | 1.5 days if at exist shape and size of products 2.15 days if need new shape and size of products                                                   |
| Packing         | Normal safety packing<br>24pcs/36pcs/48pcs etc. per<br>export carton with egg divider                                                              |
| MOQ             | 100000pcs                                                                                                                                          |
| Delivery time   | Within 35 days after order confirmed                                                                                                               |
| Payment terms   | 30% deposit by T/T in advance, the balance after showing the copy of B/L                                                                           |
| Product feature | 1.High quality and competitve prices 2.Meet FDA, SGS,LFGB etc. test 3.Eco-friendly 4.Widely apply to Wedding, party, home, bar etc. 5.Machine made |