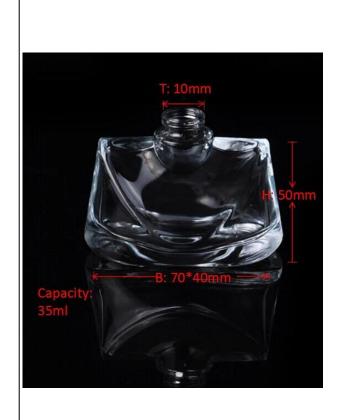

## customized crystal empty glass perfume bottle with free sample

| Item name       | customized crystal empty glass perfume bottle with free sample                                                                                     |
|-----------------|----------------------------------------------------------------------------------------------------------------------------------------------------|
| Item No.        | SGJX15110306                                                                                                                                       |
| Size            | T:10mm*B:70*40mm*H:50mm                                                                                                                            |
| Capacity/Weight | 100g/35ml                                                                                                                                          |
| Sample time     | 1.5 days if at exist shape and size of products 2.15 days if need new shape and size of products                                                   |
| Packing         | Normal safety packing<br>24pcs/36pcs/48pcs etc. per<br>export carton with egg divider                                                              |
| MOQ             | 100000pcs                                                                                                                                          |
| Delivery time   | Within 35 days after order confirmed                                                                                                               |
| Payment terms   | 30% deposit by T/T in advance, the balance after showing the copy of B/L                                                                           |
| Product feature | 1.High quality and competitve prices 2.Meet FDA, SGS,LFGB etc. test 3.Eco-friendly 4.Widely apply to Wedding, party, home, bar etc. 5.Machine made |