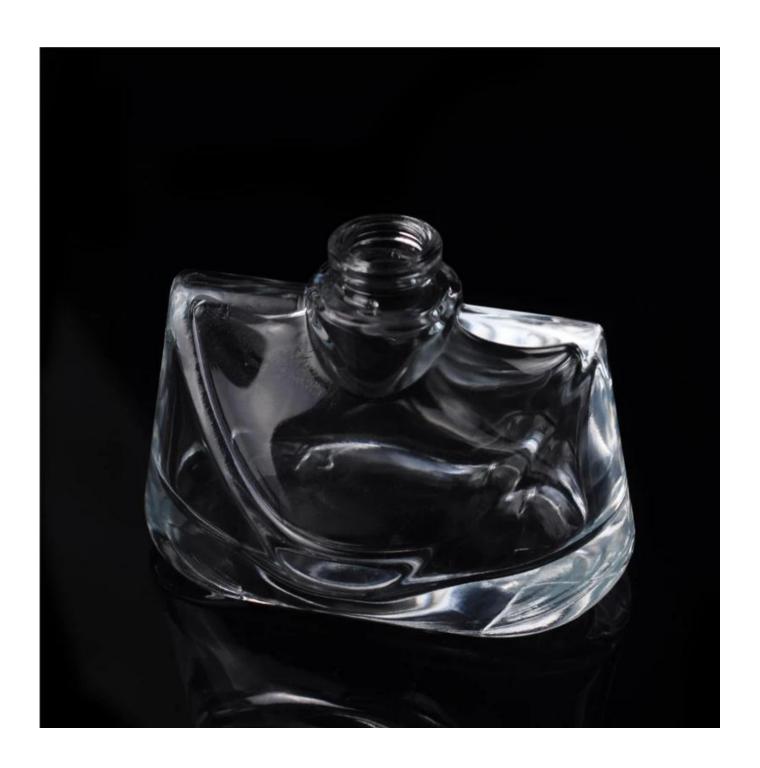

## customized crystal empty glass perfume bottle with free sample

| Item name       | customized crystal empty glass perfume bottle with free sample                                                                                     |
|-----------------|----------------------------------------------------------------------------------------------------------------------------------------------------|
| Item No.        | SGJX15110306                                                                                                                                       |
| Size            | T:10mm*B:70*40mm*H:50mm                                                                                                                            |
| Capacity/Weight | 100g/35ml                                                                                                                                          |
| Sample time     | 1.5 days if at exist shape and size of products 2.15 days if need new shape and size of products                                                   |
| Packing         | Normal safety packing<br>24pcs/36pcs/48pcs etc. per<br>export carton with egg divider                                                              |
| MOQ             | 100000pcs                                                                                                                                          |
| Delivery time   | Within 35 days after order confirmed                                                                                                               |
| Payment terms   | 30% deposit by T/T in advance, the balance after showing the copy of B/L                                                                           |
| Product feature | 1.High quality and competitve prices 2.Meet FDA, SGS,LFGB etc. test 3.Eco-friendly 4.Widely apply to Wedding, party, home, bar etc. 5.Machine made |