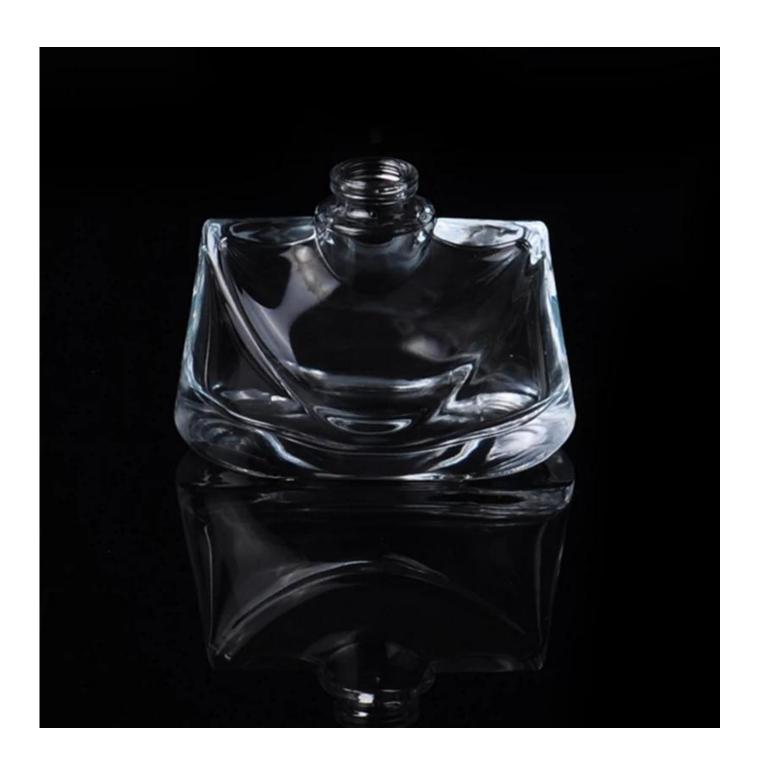

## customized crystal empty glass perfume bottle with free sample

| Item name       | customized crystal empty glass perfume bottle with free sample                                                                                     |
|-----------------|----------------------------------------------------------------------------------------------------------------------------------------------------|
| Item No.        | SGJX15110306                                                                                                                                       |
| Size            | T:10mm*B:70*40mm*H:50mm                                                                                                                            |
| Capacity/Weight | 100g/35ml                                                                                                                                          |
| Sample time     | 1.5 days if at exist shape and size of products 2.15 days if need new shape and size of products                                                   |
| Packing         | Normal safety packing<br>24pcs/36pcs/48pcs etc. per<br>export carton with egg divider                                                              |
| MOQ             | 100000pcs                                                                                                                                          |
| Delivery time   | Within 35 days after order confirmed                                                                                                               |
| Payment terms   | 30% deposit by T/T in advance, the balance after showing the copy of B/L                                                                           |
| Product feature | 1.High quality and competitve prices 2.Meet FDA, SGS,LFGB etc. test 3.Eco-friendly 4.Widely apply to Wedding, party, home, bar etc. 5.Machine made |