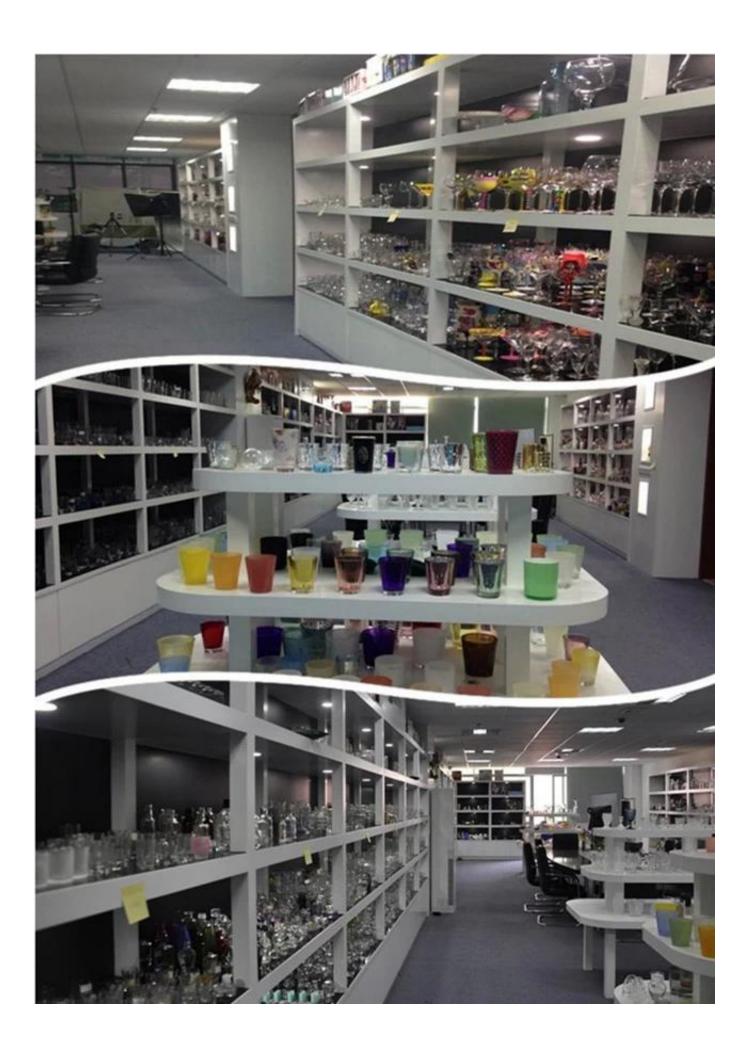

>export carton with egg divider                                                              |
| MOQ             | 100000pcs                                                                                                                                          |
| Delivery time   | Within 35 days after order confirmed                                                                                                               |
| Payment terms   | 30% deposit by T/T in advance, the balance after showing the copy of B/L                                                                           |
| Product feature | 1.High quality and competitve prices 2.Meet FDA, SGS,LFGB etc. test 3.Eco-friendly 4.Widely apply to Wedding, party, home, bar etc. 5.Machine made |

































## Factory Show



## Spray colour









For more information, please visit our website:  $\underline{www.okcandle.com}$